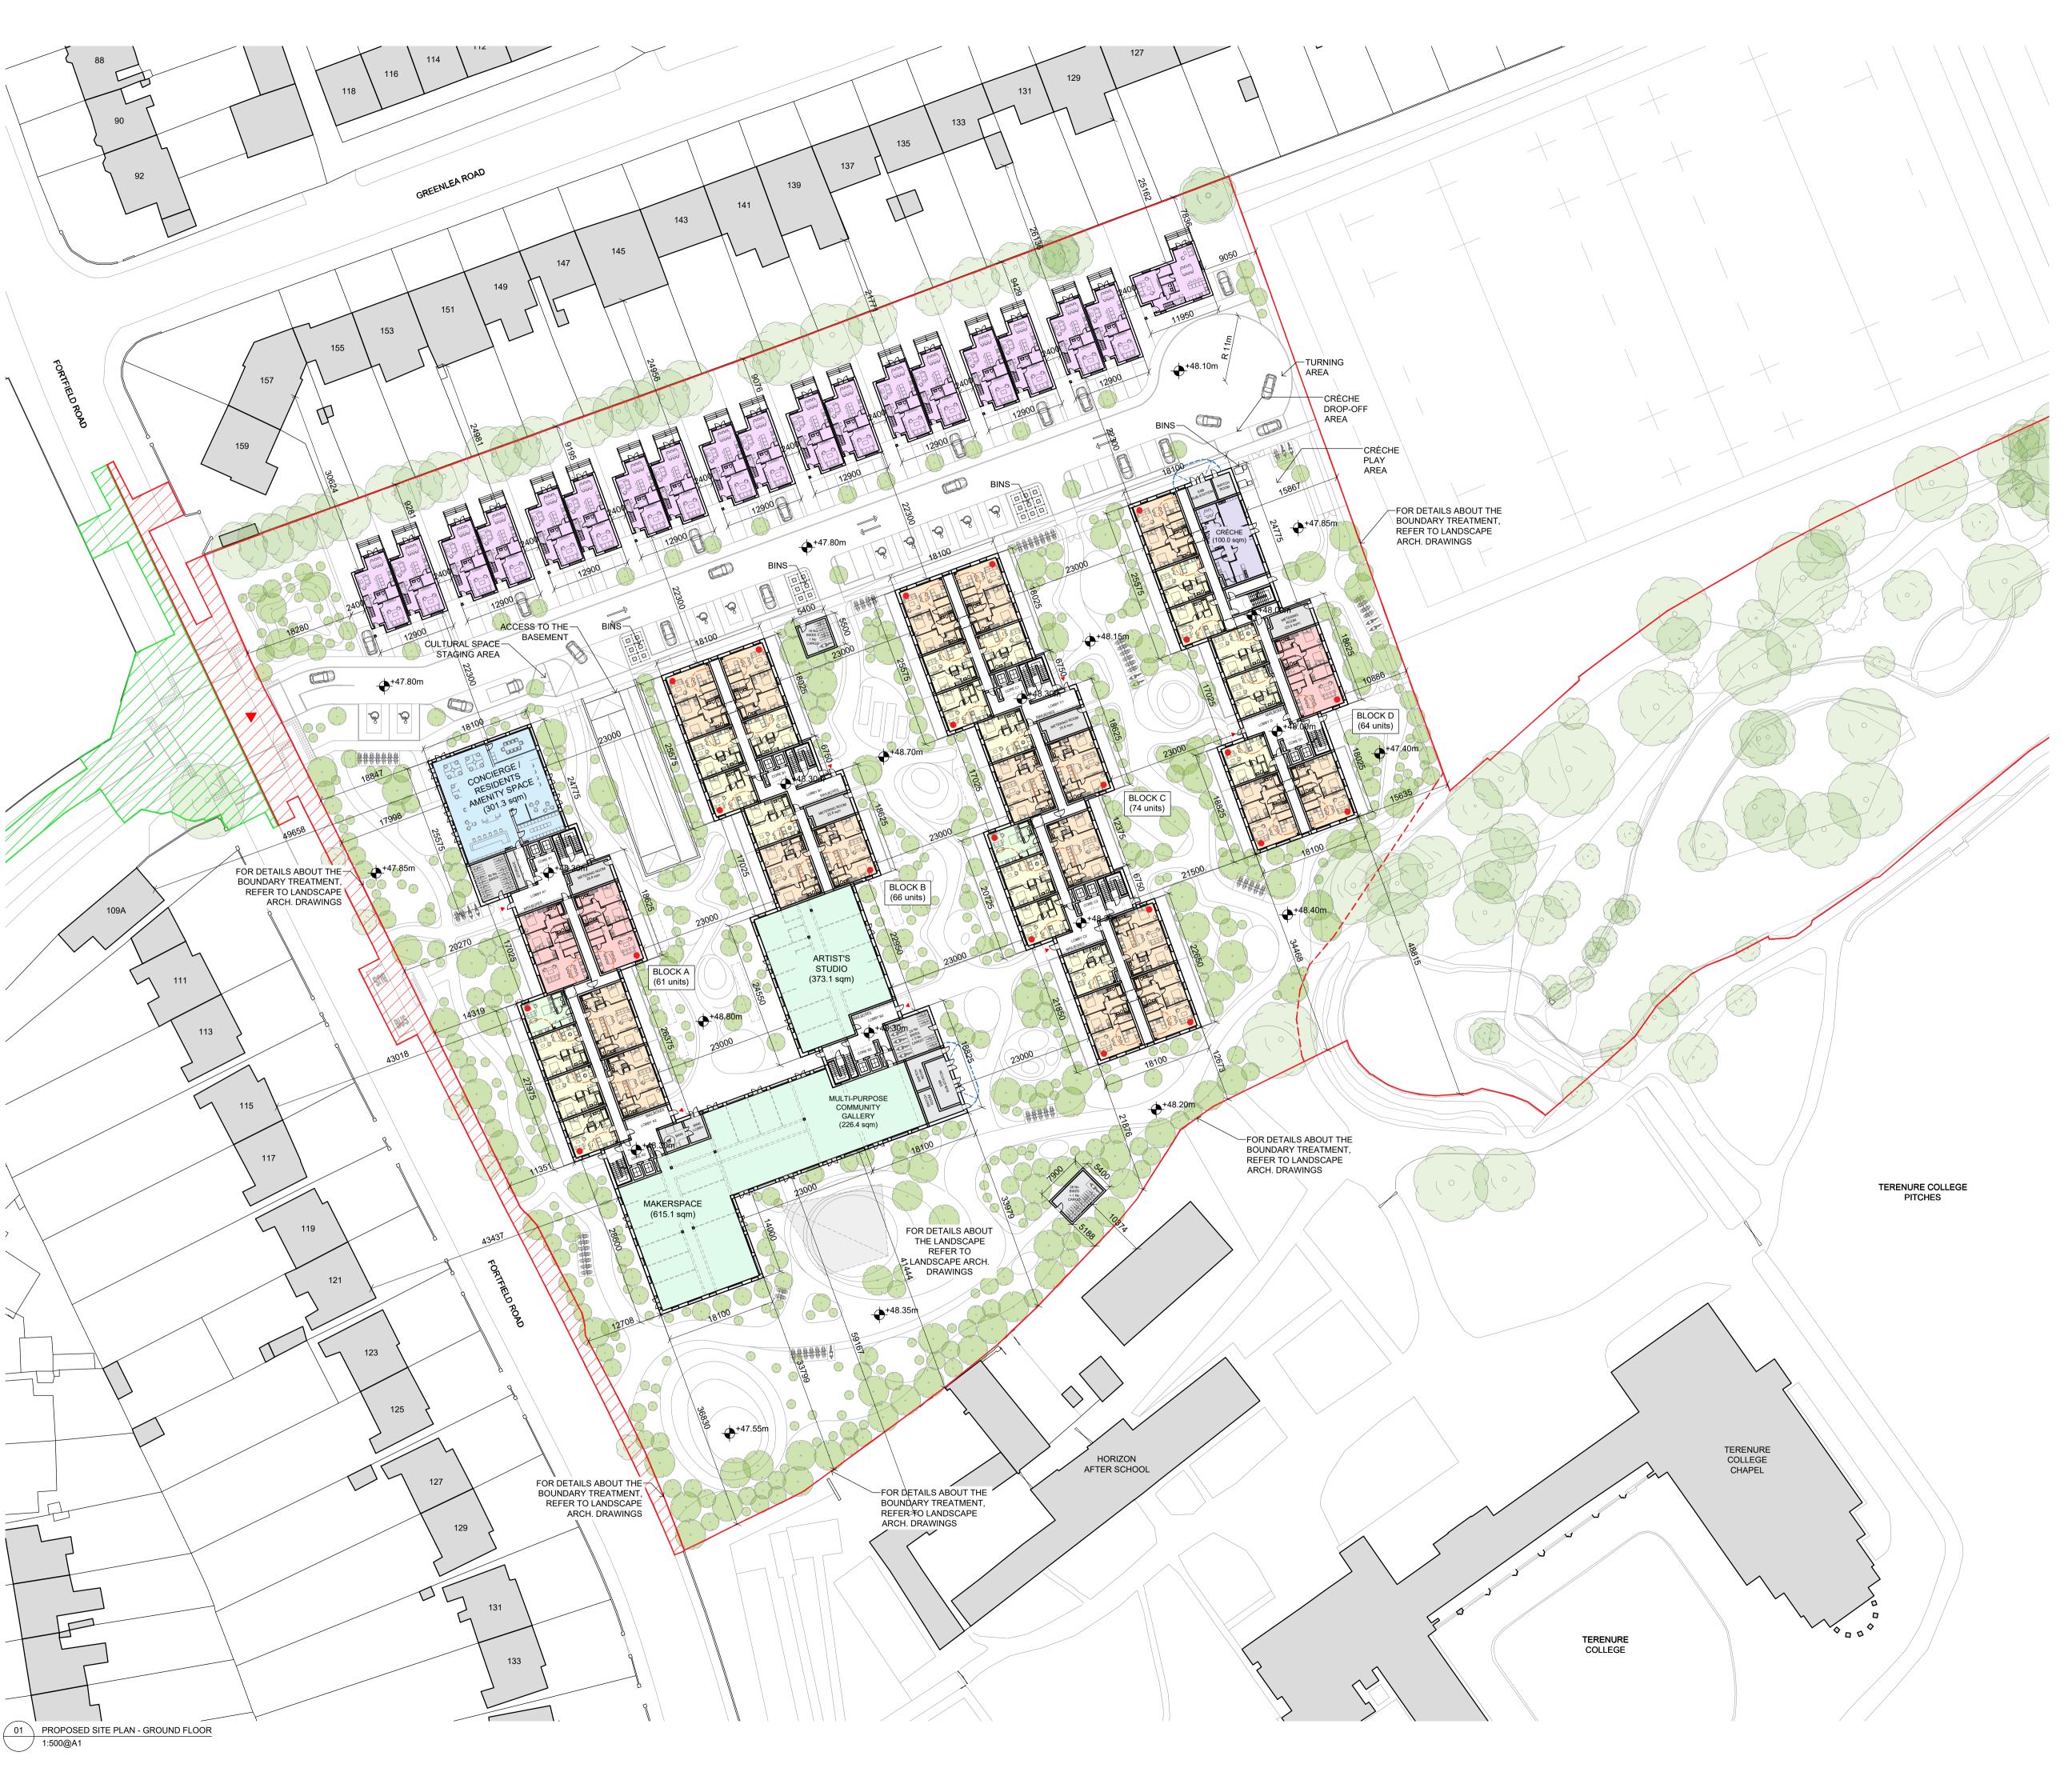

| Drawing Title :<br>PROPOSED SITE PLA | Rev.:     | Drawing No.: |  |              |
|--------------------------------------|-----------|--------------|--|--------------|
| THOI GOLD GITE LA                    | - PP-101  |              |  |              |
| Date :                               | Scale :   | Drawn by :   |  | Checked by : |
| 05.03.2025                           | 1:500@A1  | FS           |  | ML           |
| Project Title :                      | Job No. : |              |  |              |
| FORTFIELD ROAD, TE                   | 2202      |              |  |              |
|                                      |           |              |  |              |

29-31 William Street South, D02 EF22 Ireland T: 01 672 5907 E: dublin@urban-agency.com

THIS DRAWING IS COPYRIGHT. DO NOT SCALE. USE FIGURED DIMENSIONS ONLY.

LEGEND

DRAWING NUMBER SHEET REFERENCE

FINISH FLOOR LEVEL

SITE BOUNDARY ROAD WORKS WITHIN COUNCIL OWNERSHIP

ROAD WORKS WITHIN SDCC ADMINISTRATIVE AREA. SUBJECT TO SEPARATE PLANNING APPLICATION

**KEY PLAN** 

- FOR DETAILS OF EXTERNAL WORKS REFER TO XXX
  FOR DETAILS OF LANDSCAPING REFER TO XXX
  FOR DETAILS OF EXTERNAL FINISHES AND MATERIALS REFER TO XXX
  FOR DETAILS OF EXTERNAL LIGHTING REFER TO XXX
  FOR DETAILS OF DRAINAGE REFER TO ENGINEER'S DRAINAGE DRAWING

## PLANNING STAGE

- ALL LEVELS (IN METERS) RELATE TO ORDONANCE DATUM.
  DIMENSIONS IN MILLIMETERS. FIGURED DIMENSIONS ONLY TO BE USED.
  DO NOT SCALE FROM DRAWING.
  ALL DIMENSIONS TO BE CHECKED ON SITE WITH THE ARCHITECT TO BE NOTIFIED OF ANY DISCREPANCIES.
  DRAWINGS FOR PLANNING PURPOSES ONLY. NOT TO BE USED FOR CONSTRUCTION.

- ALL WORK TO BE CARRIED OUT IN ACCORDANCE WITH THE CURRENT BUILDING REGULATION.
   THIS DRAWING IS TO BE READ IN CONJUNCTION WITH THE RELEVANT STRUCTURAL ENGINEERS AND M&E ENGINEERS DRAWING AND SPECIFICATIONS.