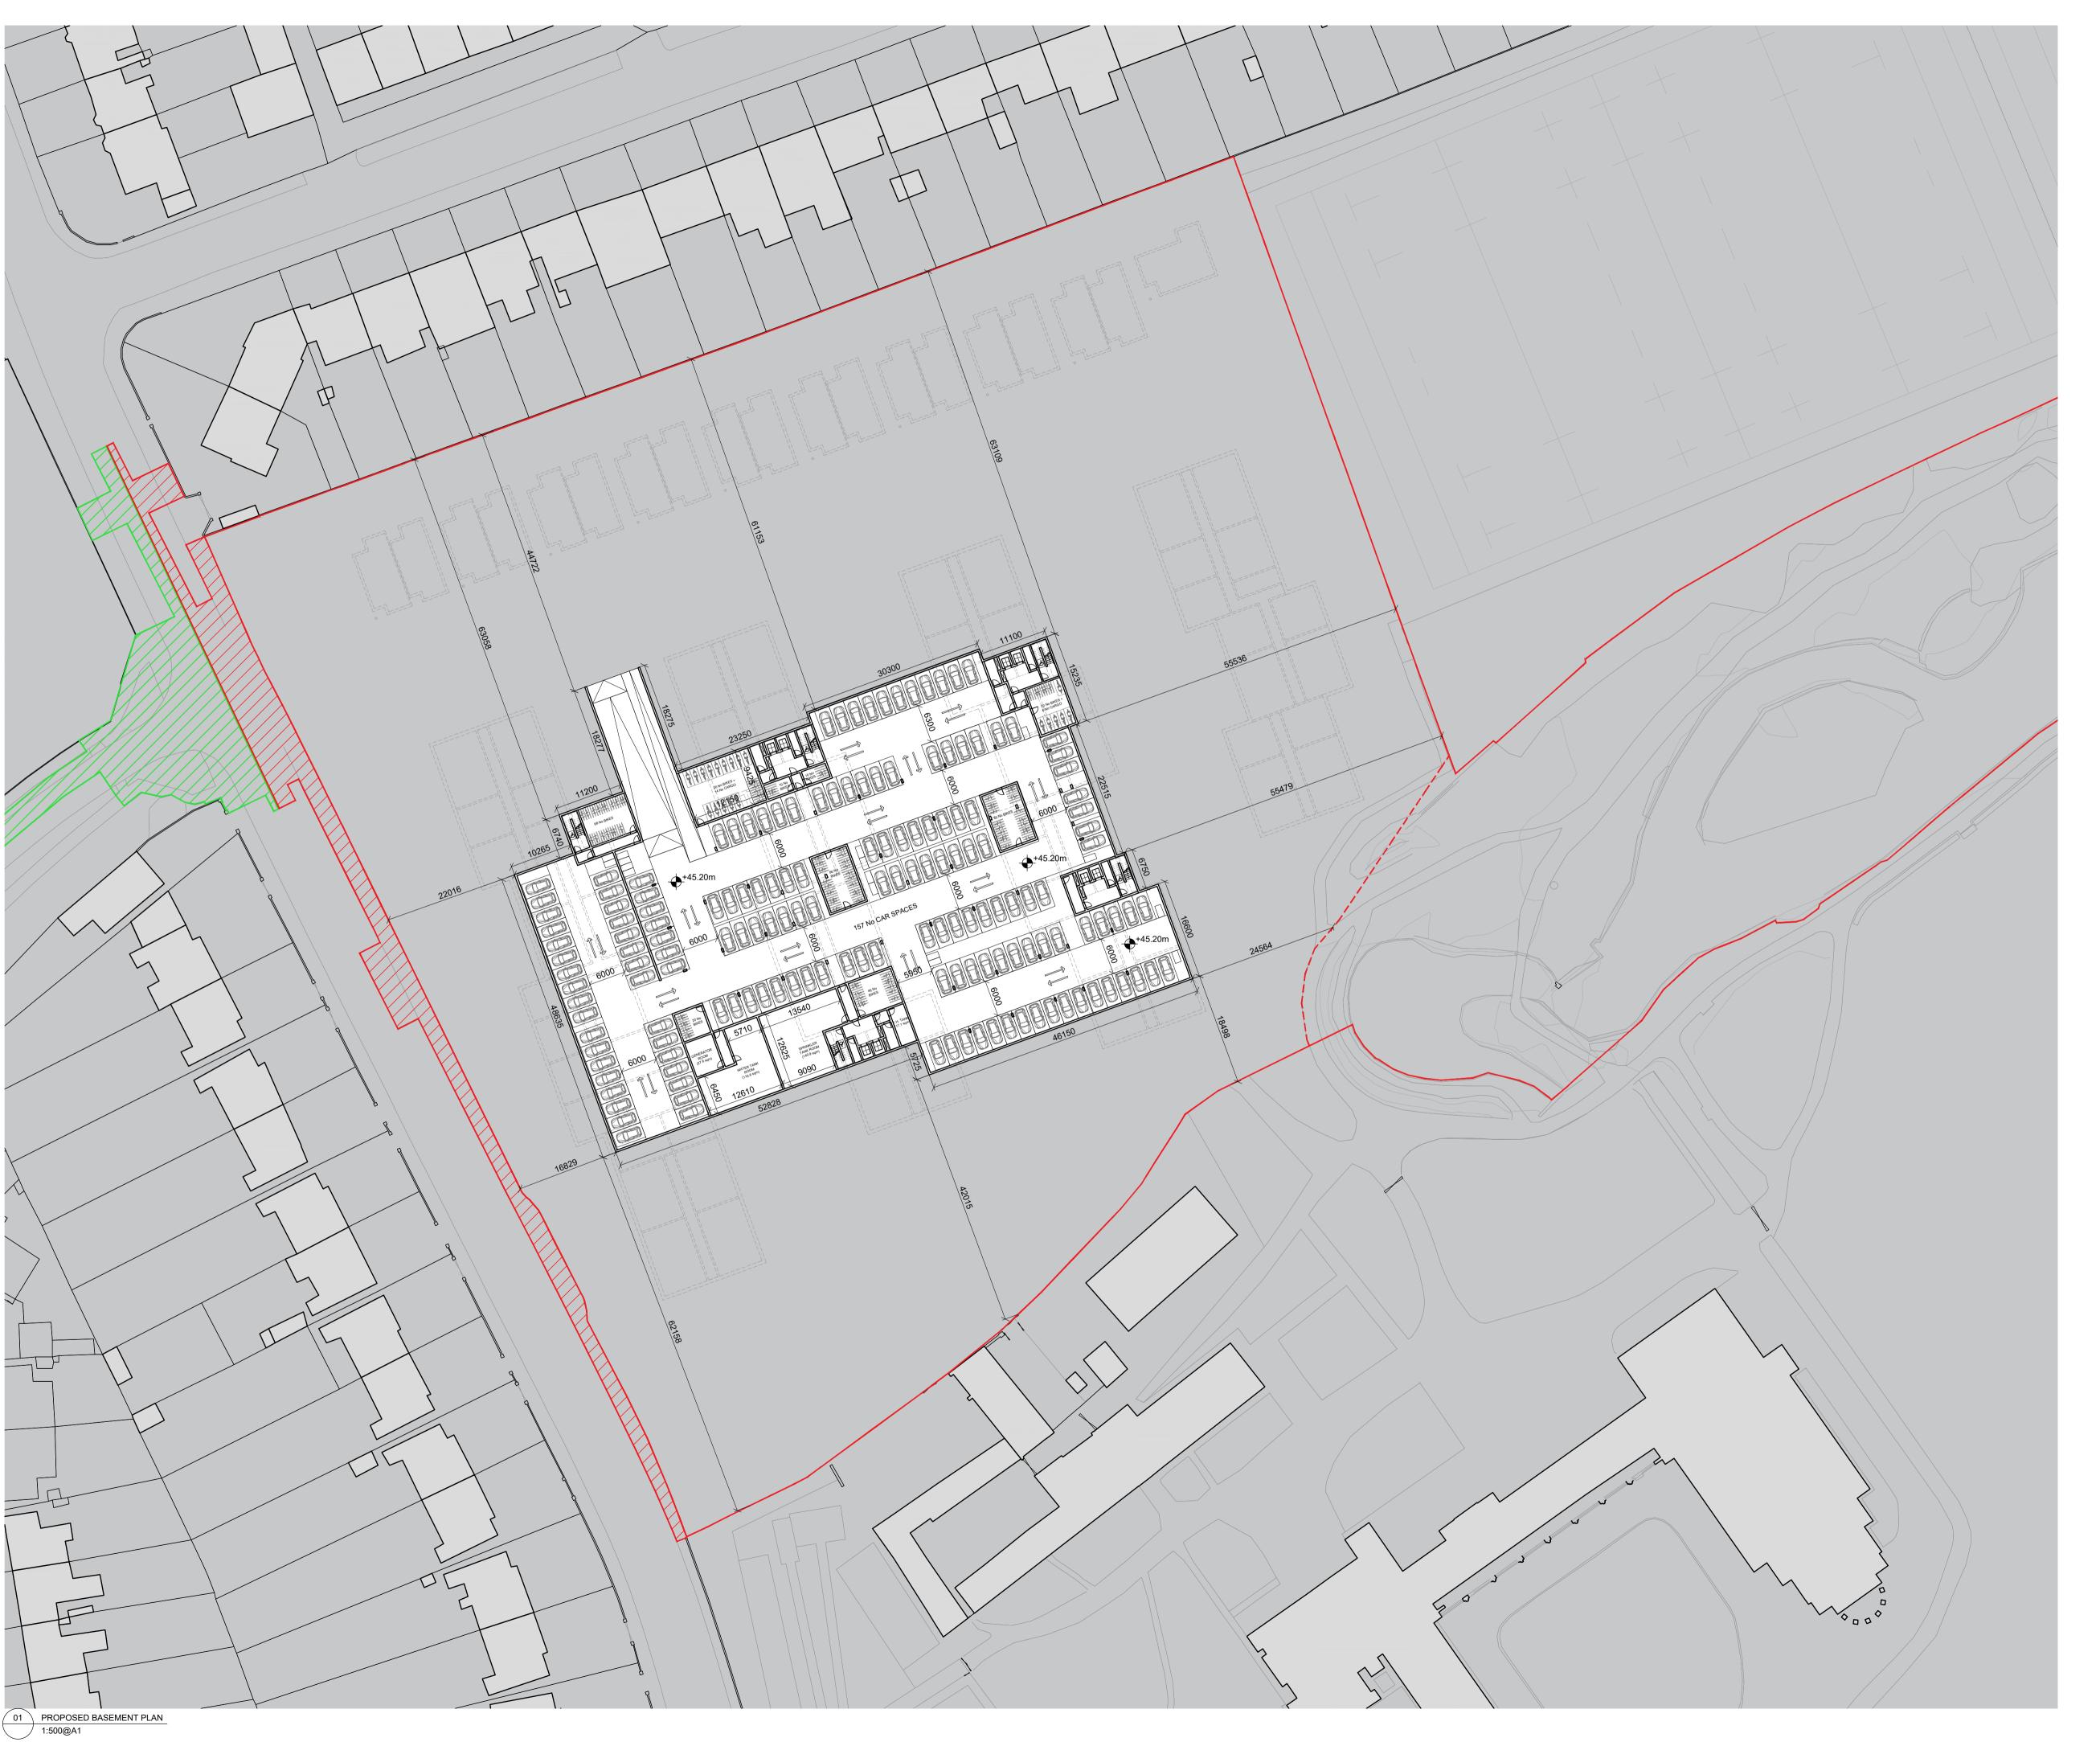

| Drawing Title :<br>PROPOSED BASEMENT PLAN |                  |            |  | Drawing No.:<br>PP-104 |  |
|-------------------------------------------|------------------|------------|--|------------------------|--|
| Date : 05-03-2025                         | Scale : 1:500@A1 | Drawn by : |  | Checked by :           |  |
| Project Title:                            | FERENURE, D6W    |            |  | Job No. : 2202         |  |

29-31 William Street South, D02 EF22 Ireland T: 01 672 5907 E: dublin@urban-agency.com

THIS DRAWING IS COPYRIGHT. DO NOT SCALE. USE FIGURED DIMENSIONS ONLY.

LEGEND

DRAWING NUMBER SHEET REFERENCE

+00.00m ▼ SPOT ELEVATION FINISH FLOOR LEVEL

SITE BOUNDARY

ROAD WORKS WITHIN COUNCIL OWNERSHIP

ROAD WORKS WITHIN SDCC ADMINISTRATIVE AREA. SUBJECT TO SEPARATE PLANNING APPLICATION

**KEY PLAN** 

- FOR DETAILS OF EXTERNAL WORKS REFER TO XXX FOR DETAILS OF LANDSCAPING REFER TO XXX
- FOR DETAILS OF EXTERNAL FINISHES AND MATERIALS REFER TO XXX FOR DETAILS OF EXTERNAL LIGHTING REFER TO XXX
- FOR DETAILS OF DRAINAGE REFER TO ENGINEER'S DRAINAGE DRAWING
- PLANNING STAGE

- ALL LEVELS (IN METERS) RELATE TO ORDONANCE DATUM. DIMENSIONS IN MILLIMETERS. FIGURED DIMENSIONS ONLY TO BE USED.
- DO NOT SCALE FROM DRAWING. ALL DIMENSIONS TO BE CHECKED ON SITE WITH THE ARCHITECT TO BE
- NOTIFIED OF ANY DISCREPANCIES.

   DRAWINGS FOR PLANNING PURPOSES ONLY. NOT TO BE USED FOR
- CONSTRUCTION. ALL WORK TO BE CARRIED OUT IN ACCORDANCE WITH THE CURRENT BUILDING REGULATION.
- THIS DRAWING IS TO BE READ IN CONJUNCTION WITH THE RELEVANT STRUCTURAL ENGINEERS AND M&E ENGINEERS DRAWING AND
- SPECIFICATIONS.