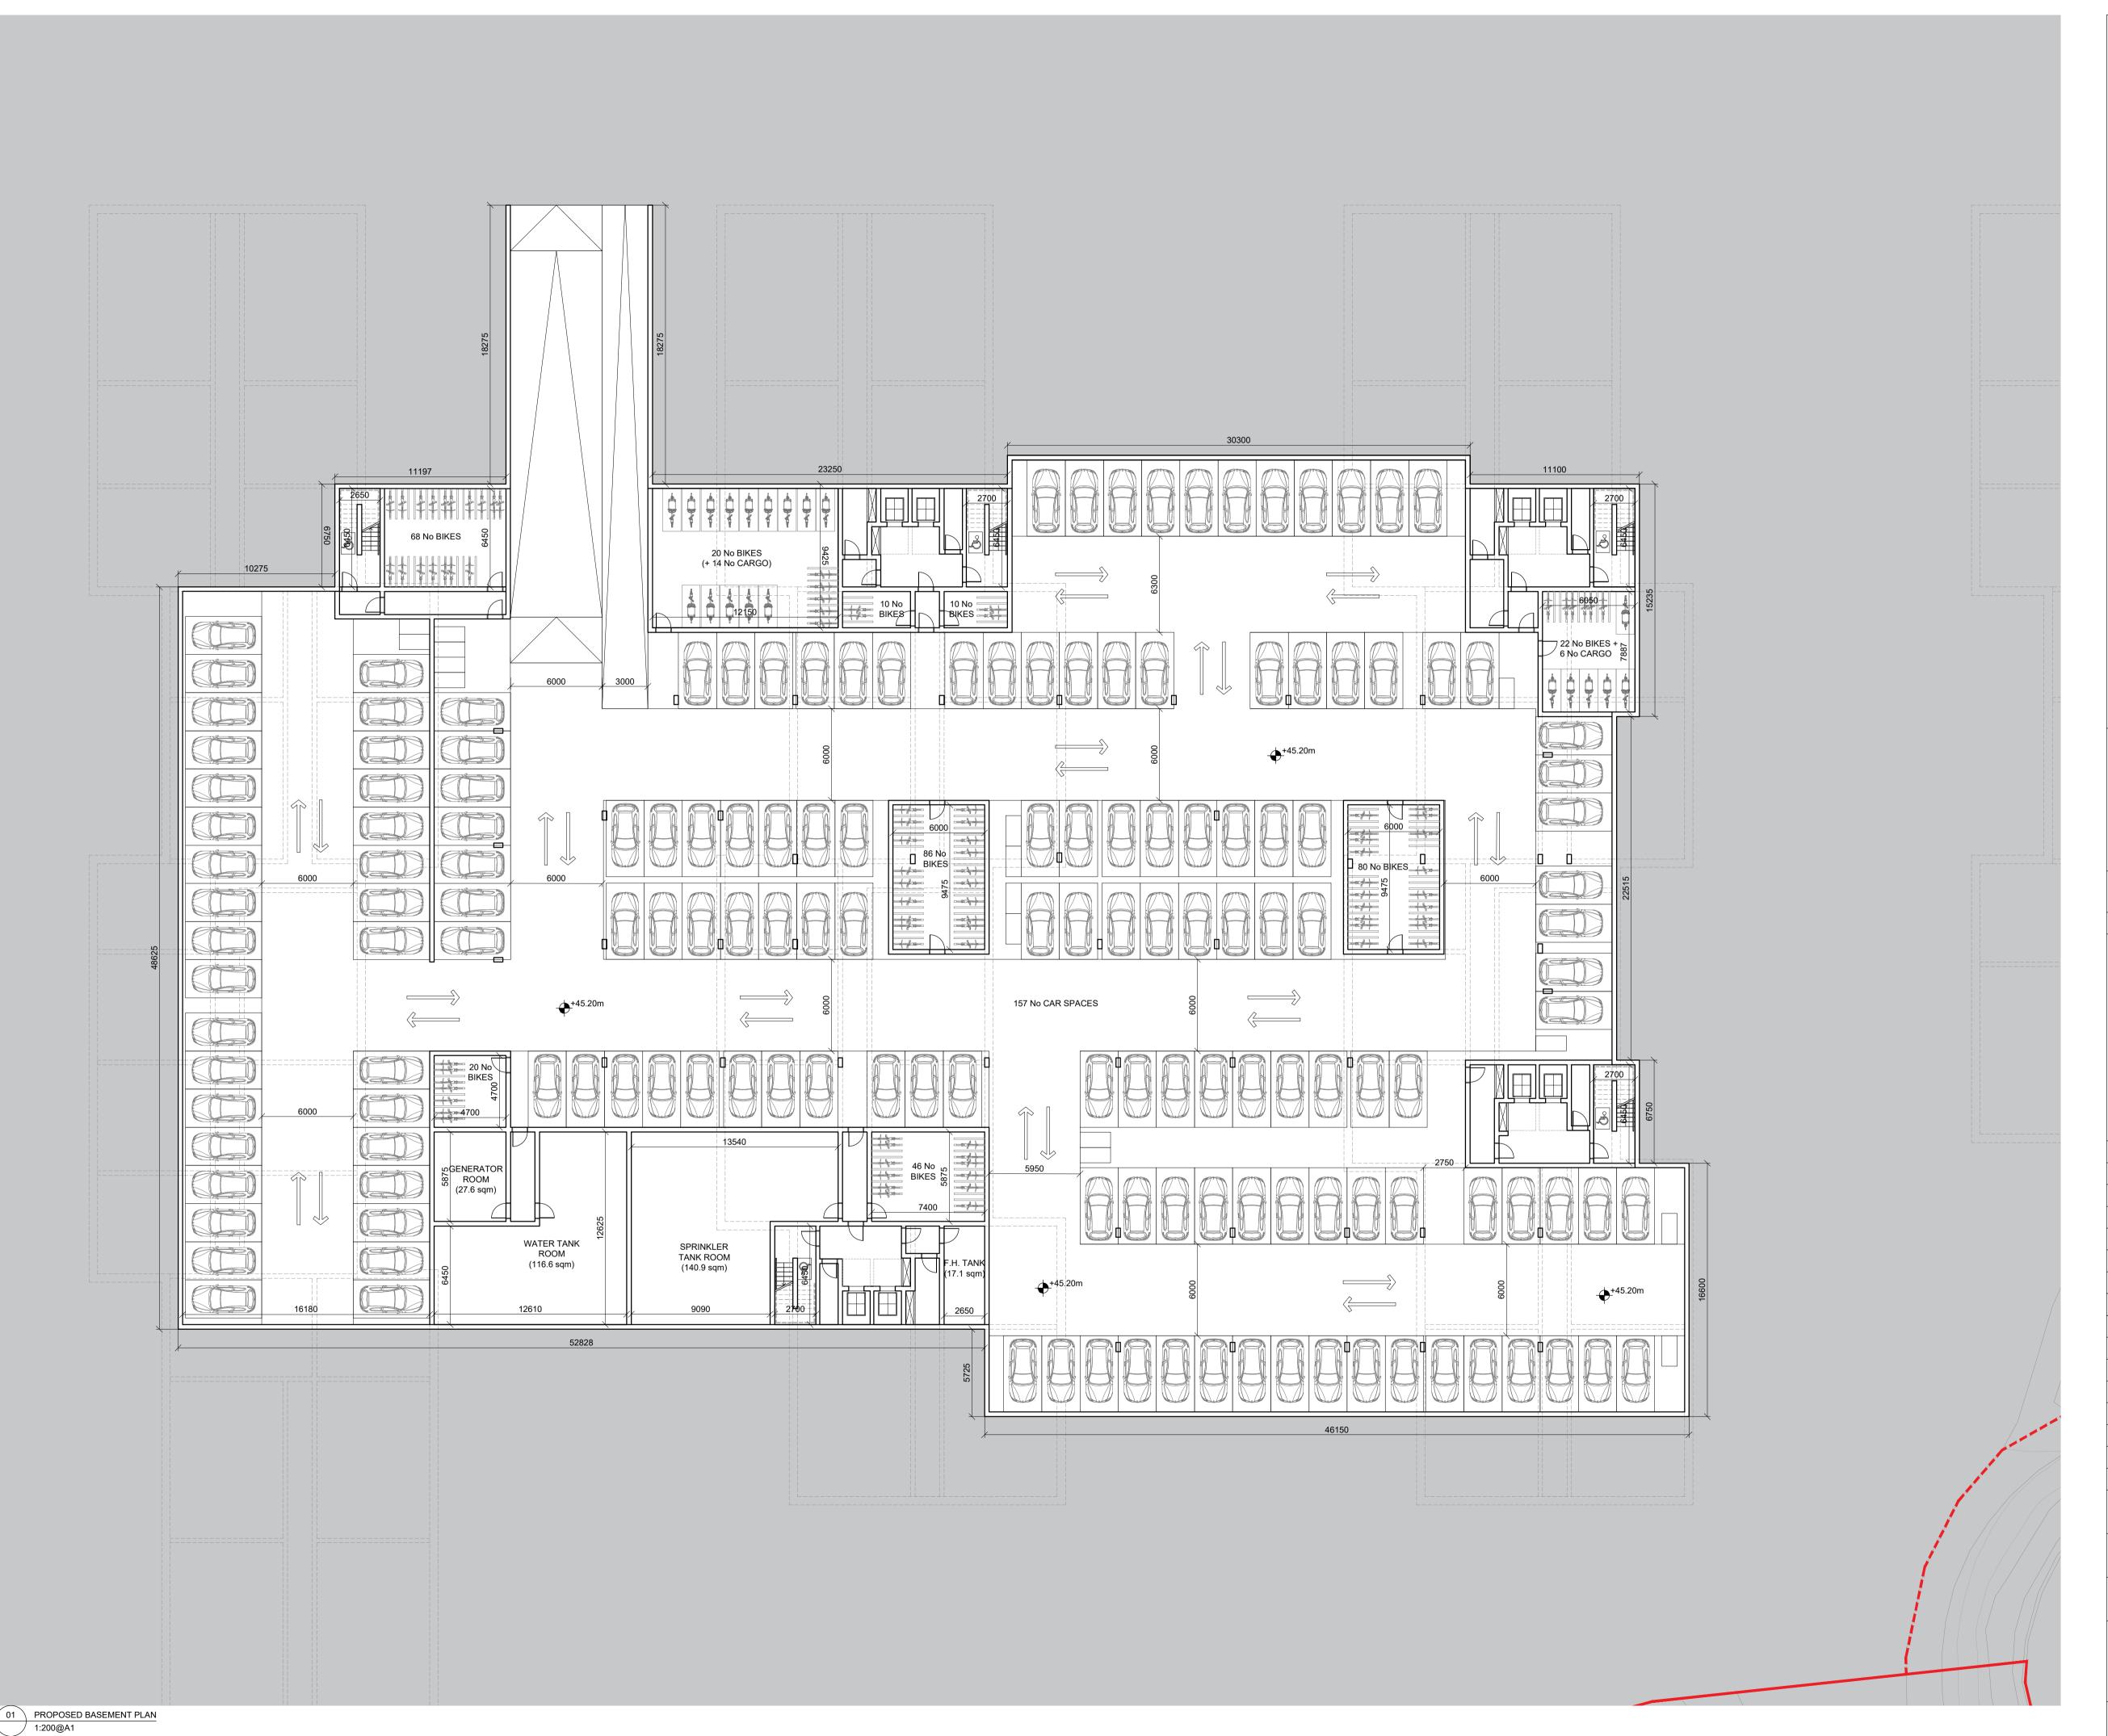

| Drawing Title :<br>PROPOSED BASEMENT PLAN |                  |            |  | Drawing No.:<br>PP-104 |  |
|-------------------------------------------|------------------|------------|--|------------------------|--|
| Date : 05-03-2025                         | Scale : 1:500@A1 | Drawn by : |  | Checked by :           |  |
| Project Title:                            | FERENURE, D6W    |            |  | Job No. : 2202         |  |

| Drawing Title : PROPOSED BASEMENT PLAN |                     |                                |                                |  |  |  |
|----------------------------------------|---------------------|--------------------------------|--------------------------------|--|--|--|
|                                        |                     |                                |                                |  |  |  |
| Scale :                                |                     | Checked by :                   |                                |  |  |  |
| 1:200@A1                               | FS                  |                                | ML                             |  |  |  |
| ERENURE, D6W                           |                     |                                | Job No. :<br>2202              |  |  |  |
|                                        | Scale :<br>1:200@A1 | Scale : Drawn by : 1:200@A1 FS | Scale : Drawn by : 1:200@A1 FS |  |  |  |