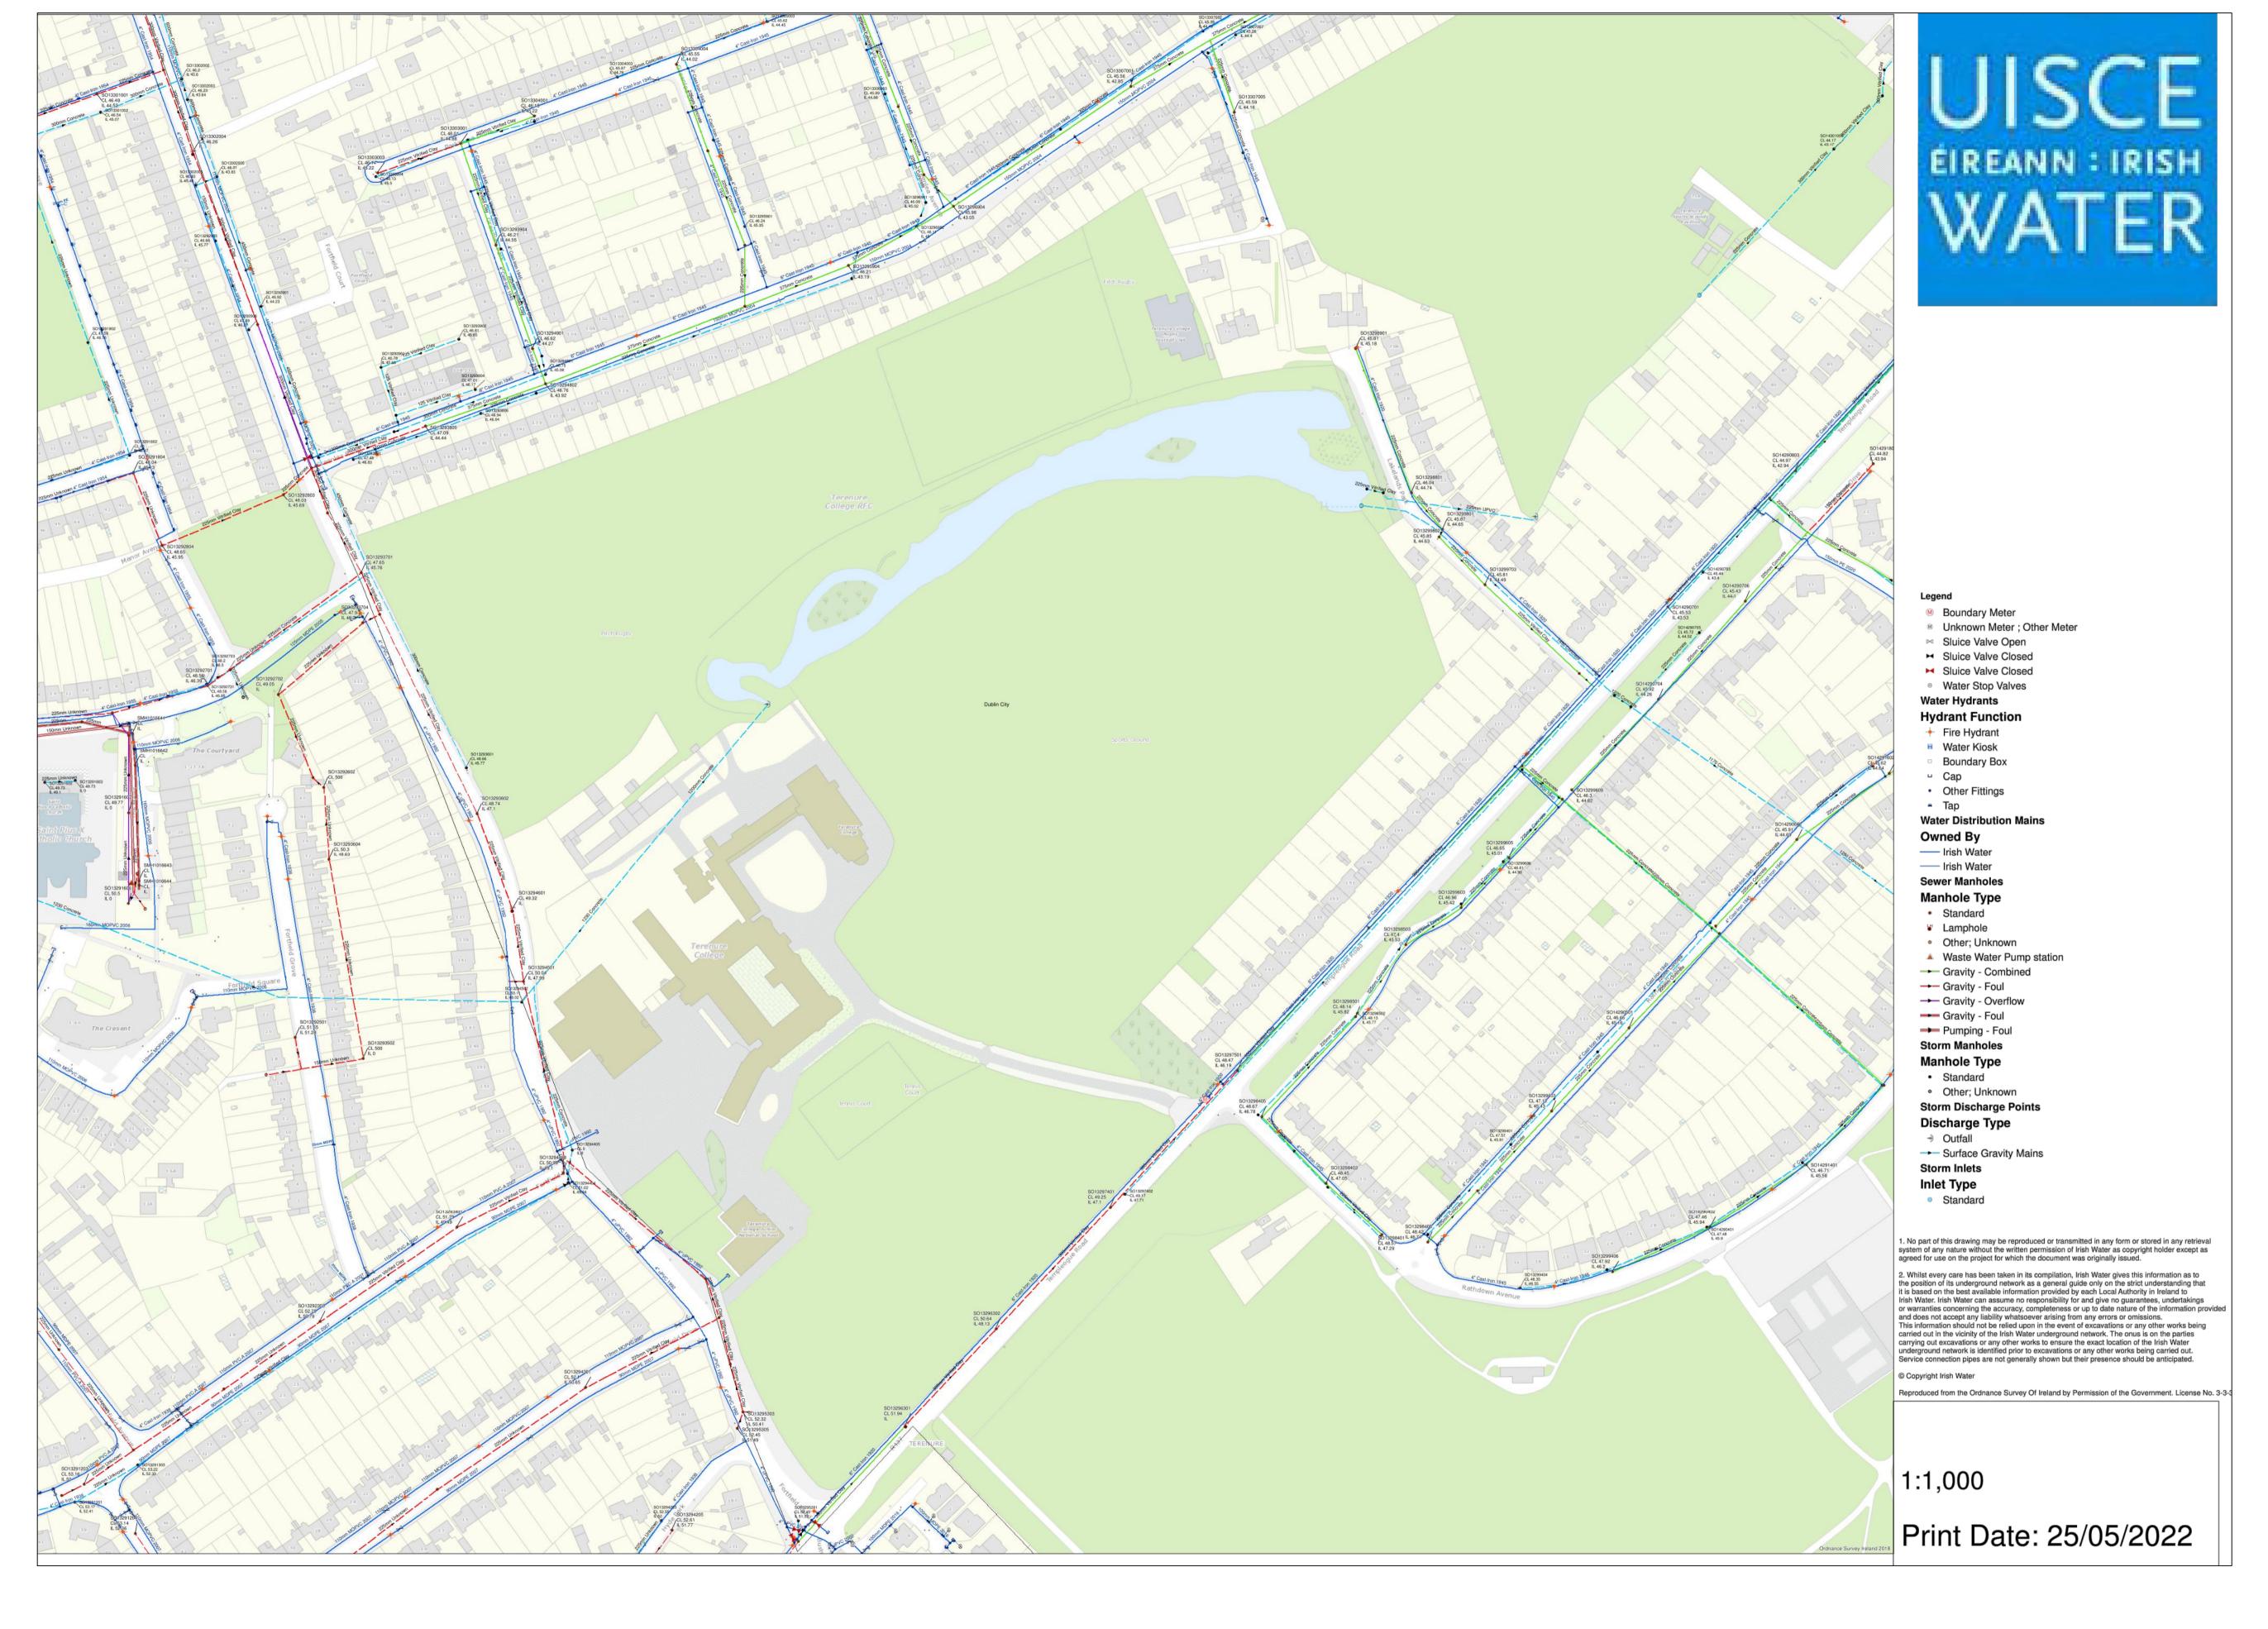

| Project:                            |               |                   |                 |           |  |  |  |  |  |  |  |  |
|-------------------------------------|---------------|-------------------|-----------------|-----------|--|--|--|--|--|--|--|--|
| FORTFIELD ROAD, TERENURE, DUBLIN 6W |               |                   |                 |           |  |  |  |  |  |  |  |  |
| Title: PUBLIC DRAINAGE RECORD       |               |                   |                 |           |  |  |  |  |  |  |  |  |
| FUDEIC DIVAINAGE RECORD             |               |                   |                 |           |  |  |  |  |  |  |  |  |
| Drawn:                              | Date drawn:   | Technician Check: | Engineer Check: | Approved: |  |  |  |  |  |  |  |  |
| RD                                  | MAY 2022      | PJM               | DM              | PC        |  |  |  |  |  |  |  |  |
| Project No:                         | Model Ref:    |                   | Drawing Status: |           |  |  |  |  |  |  |  |  |
| 222102                              | 222102-PUNCH- | XX-XX-M2-C-0110   | Α0              |           |  |  |  |  |  |  |  |  |
| Scale @ A1:                         | Revision No:  |                   |                 |           |  |  |  |  |  |  |  |  |
| AS SHOWN                            | C03           |                   |                 |           |  |  |  |  |  |  |  |  |