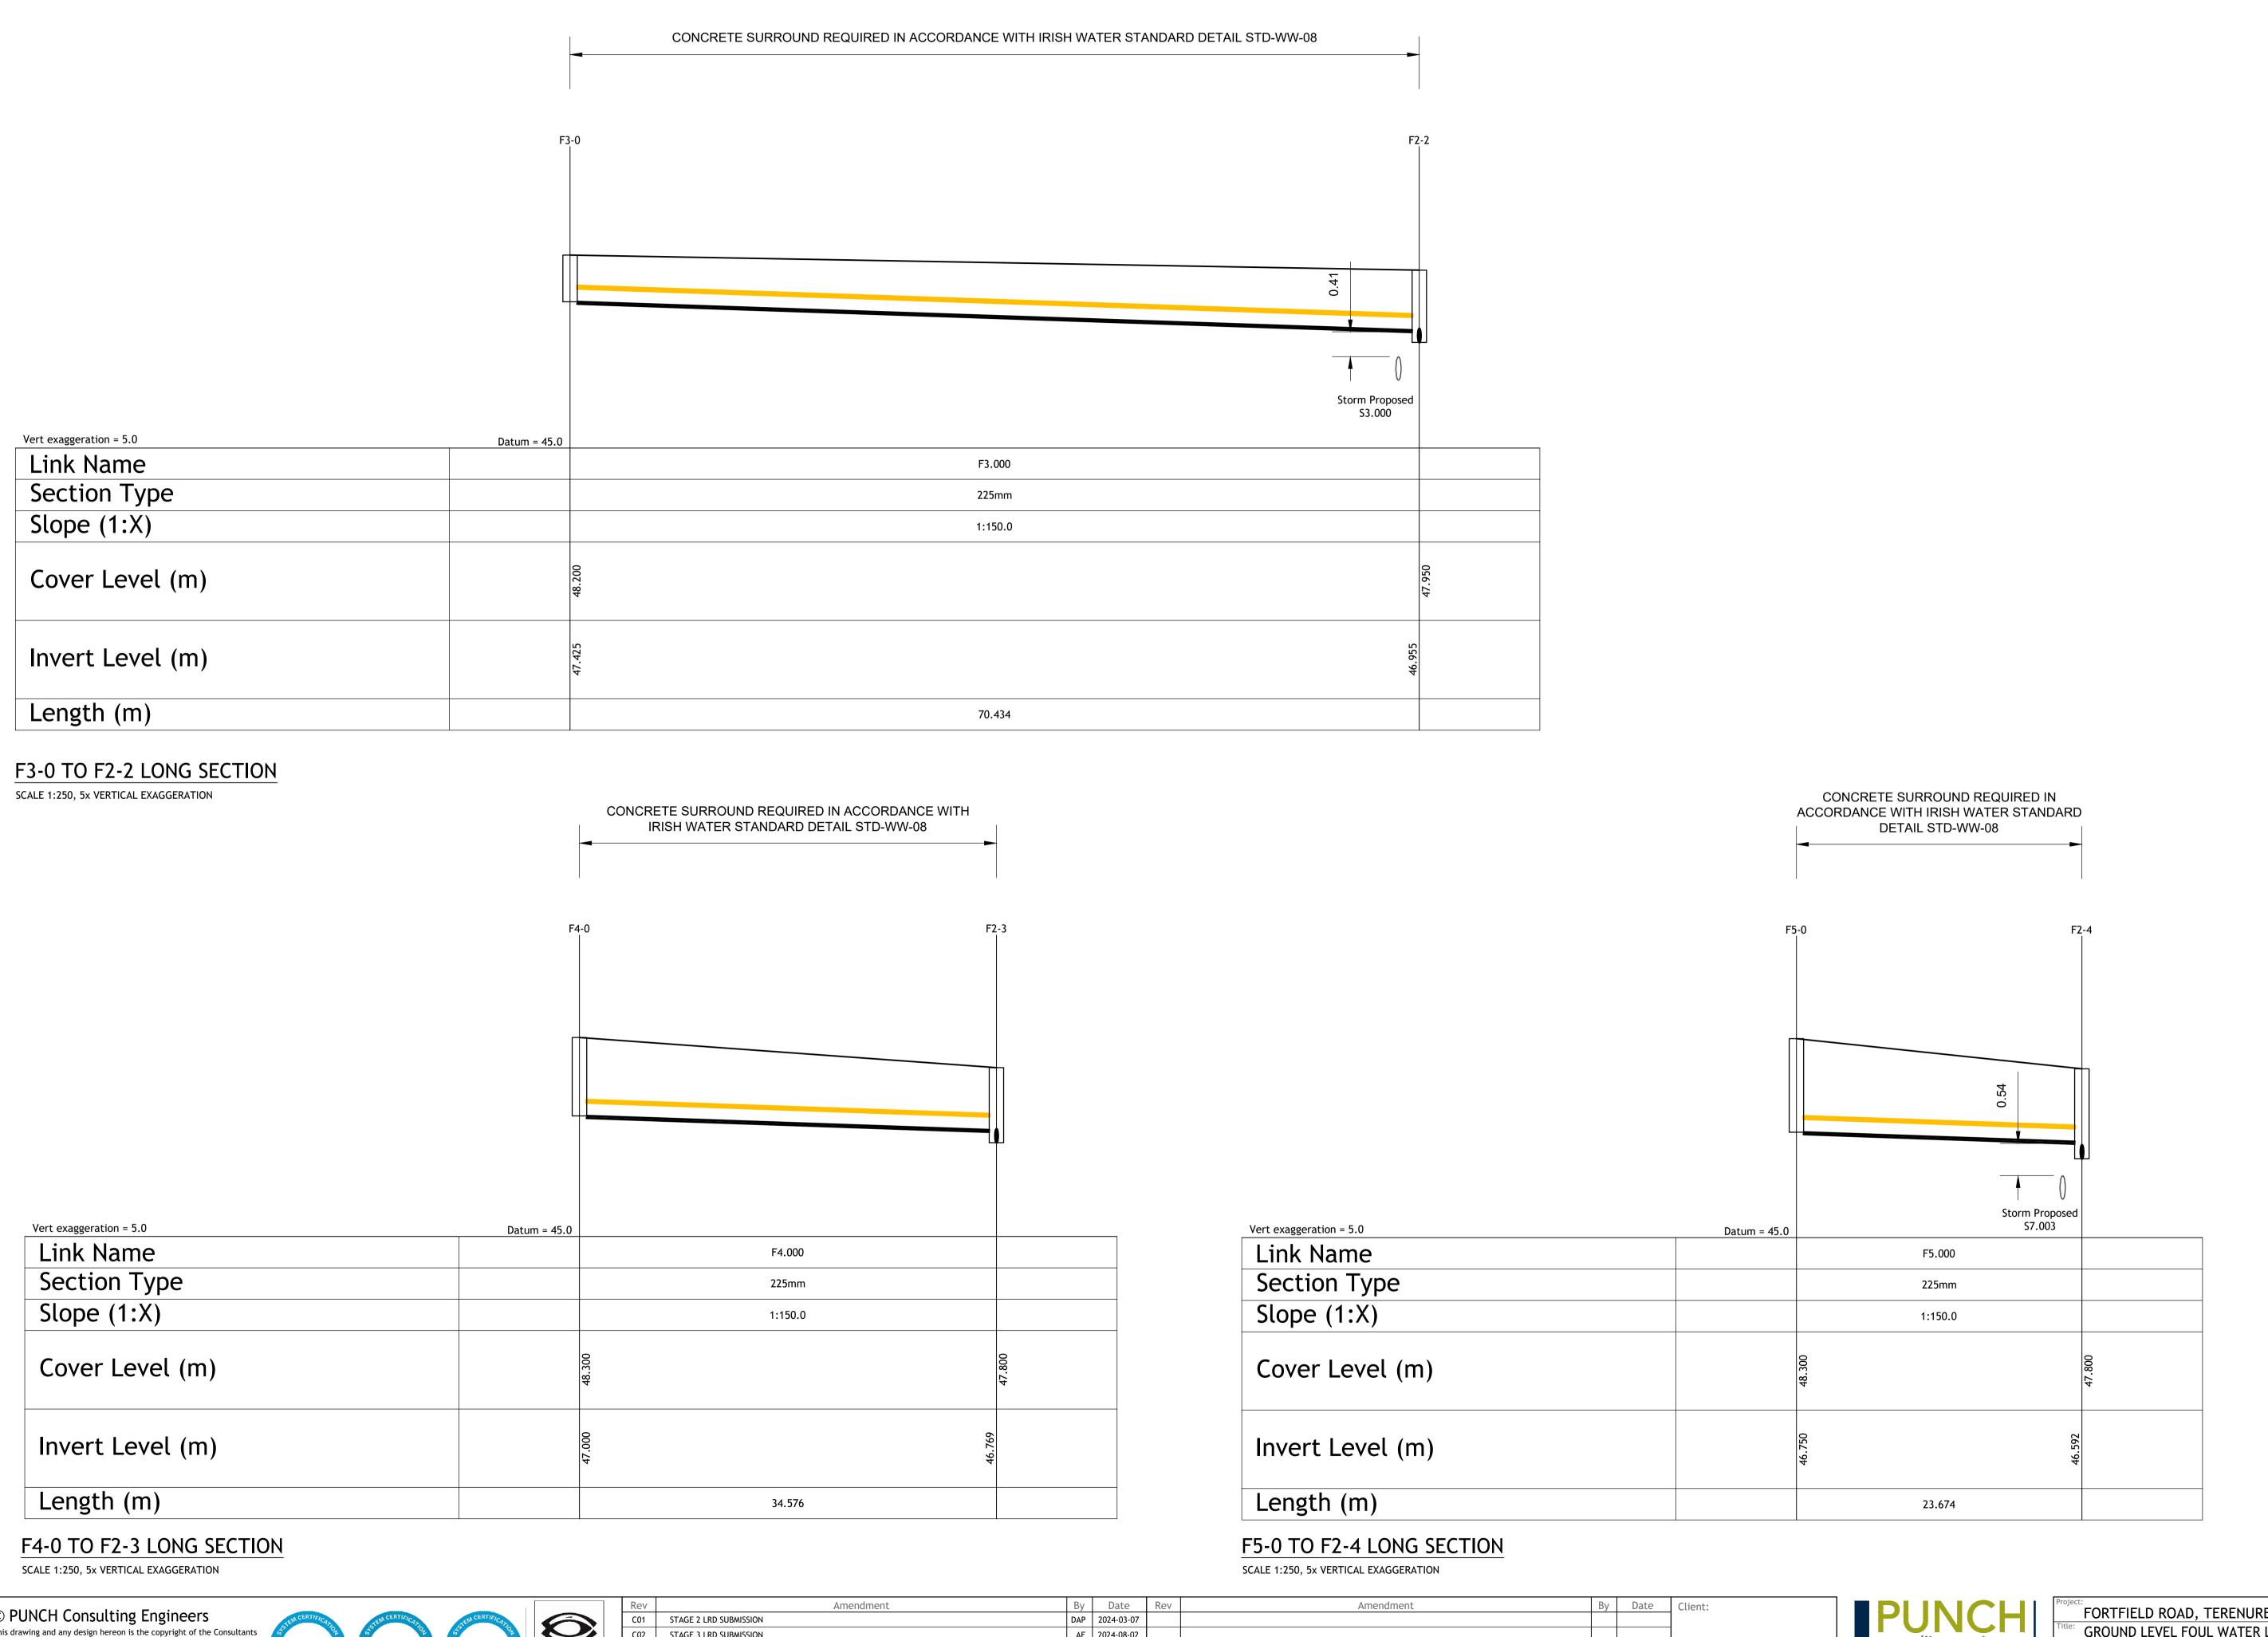

Carnegie House Library Road, Dun Laoghaire, Co. Dublin, A96 C7W7 t +353 1 271 2200 | w punchconsulting.com

FORTFIELD ROAD, TERENURE, DUBLIN 6W GROUND LEVEL FOUL WATER LONG SECTIONS - SHEET 3 rawn: Date drawn: Technician Check: Engineer Check: Approved: PJ. MULCAHY MC. DALY P. CASEY Model Ref: 222102-PUNCH-XX-XX-M2-C-0175-0179 222102-PUNCH-XX-XX-DR-C-0177 Revision No: C03