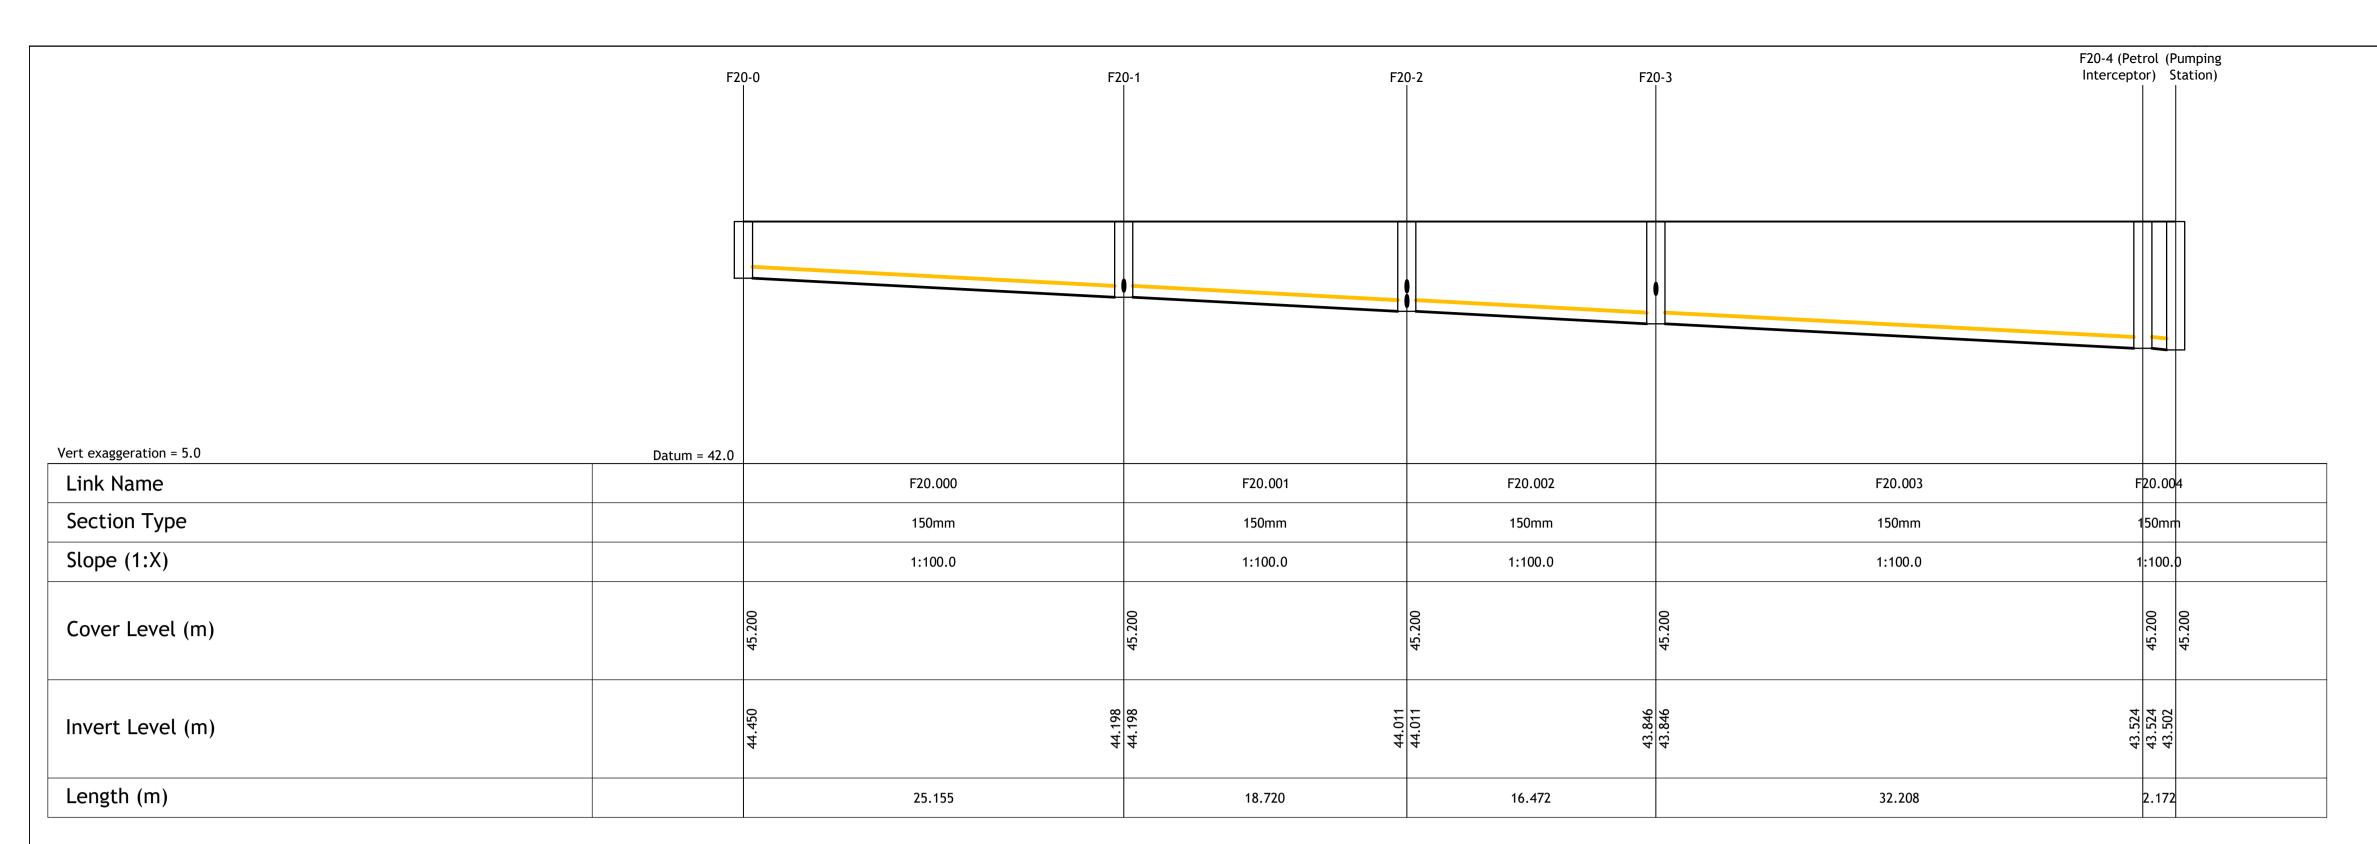

## F20-0 TO PUMPING STATION LONG SECTION

SCALE 1:250, 5x VERTICAL EXAGGERATION

F22-0

F21-0 TO F20-1 LONG SECTION

SCALE 1:250, 5x VERTICAL EXAGGERATION

F22-0 TO F20-2 LONG SECTION

SCALE 1:250, 5x VERTICAL EXAGGERATION