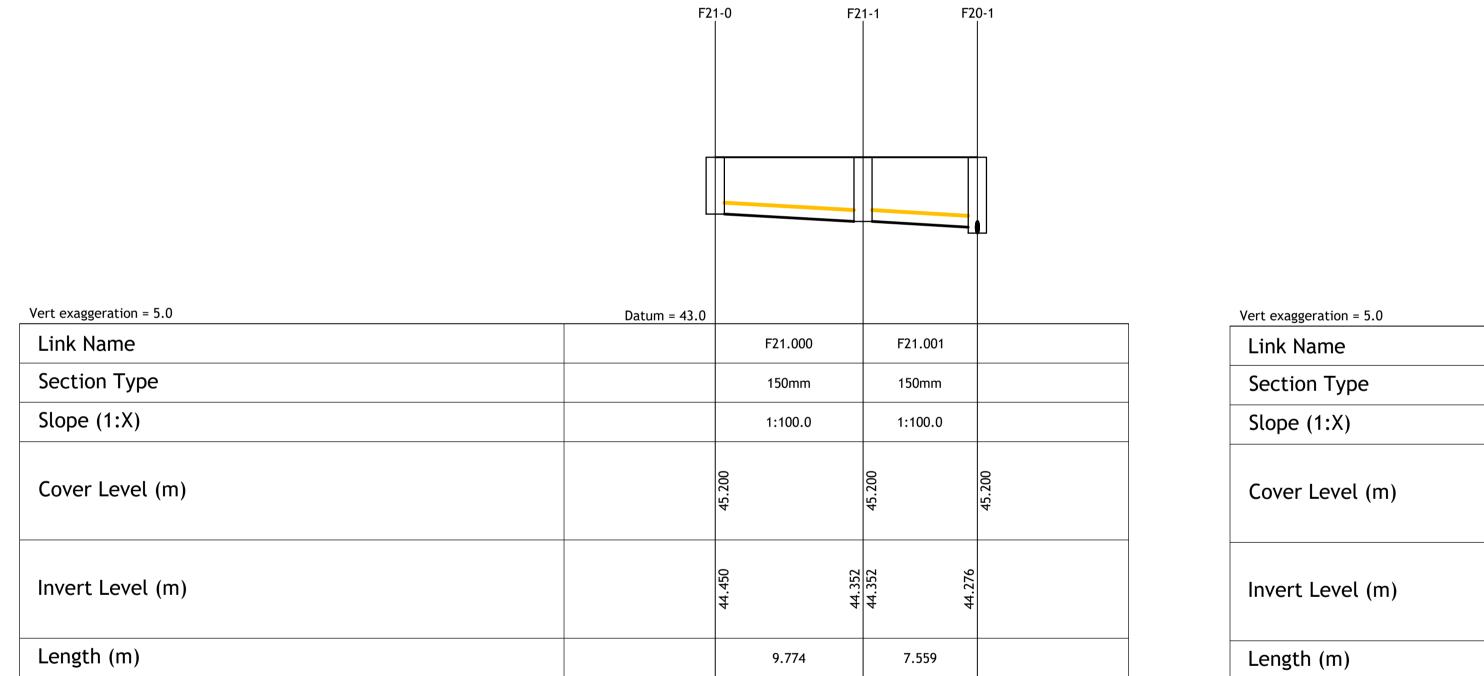

## F20-0 TO PUMPING STATION LONG SECTION

SCALE 1:250, 5x VERTICAL EXAGGERATION

F22-0

F21-0 TO F20-1 LONG SECTION

SCALE 1:250, 5x VERTICAL EXAGGERATION

F22-0 TO F20-2 LONG SECTION

SCALE 1:250, 5x VERTICAL EXAGGERATION