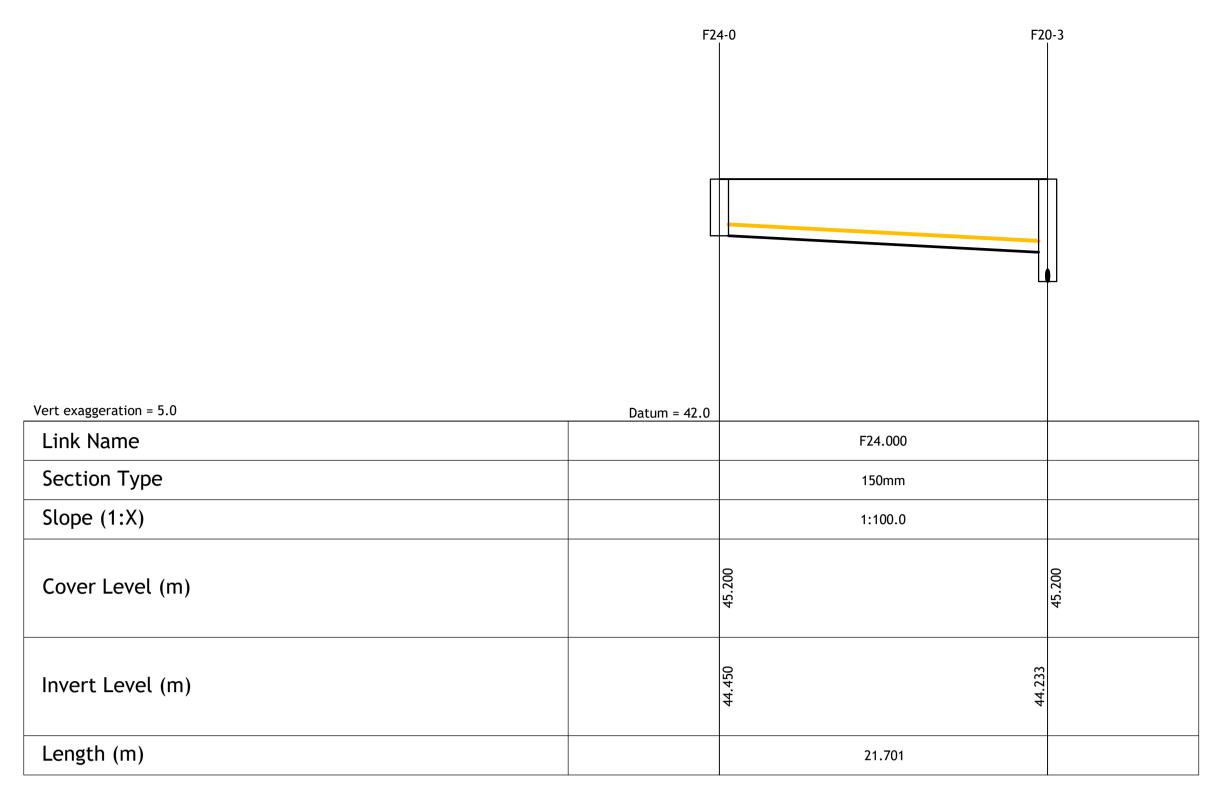

## F24-0 TO F20-3 LONG SECTION

SCALE 1:250, 5x VERTICAL EXAGGERATION

© PUNCH Consulting Engineers

This drawing and any design hereon is the copyright of the Consultants and must not be reproduced without their written consent.