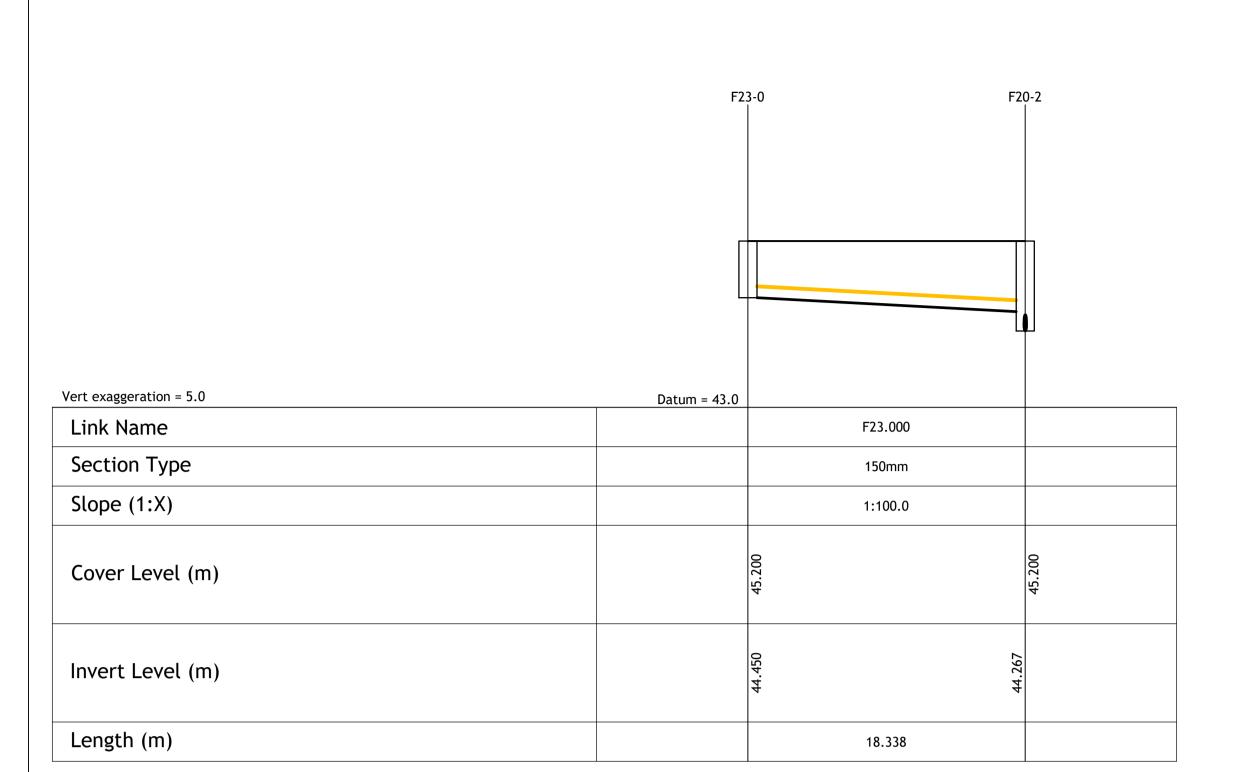

## F23-0 TO F20-2 LONG SECTION

SCALE 1:250, 5x VERTICAL EXAGGERATION



## F24-0 TO F20-3 LONG SECTION

SCALE 1:250, 5x VERTICAL EXAGGERATION

© PUNCH Consulting Engineers

This drawing and any design hereon is the copyright of the Consultants and must not be reproduced without their written consent.

All drawings remain the property of the Consultants.

Figured dimension only to be taken from this drawing.

Consultants to be informed immediately of any discrepancies before work proceeds.









| Rev Amendment By Date Rev Amendment By Date Client:    Rev   STAGE 2 LRD SUBMISSION   DAP   2024-03-07 |      |
|--------------------------------------------------------------------------------------------------------|------|
| C02   STAGE 3 LRD SUBMISSION   AF   2024-08-02     1 Celbridge W