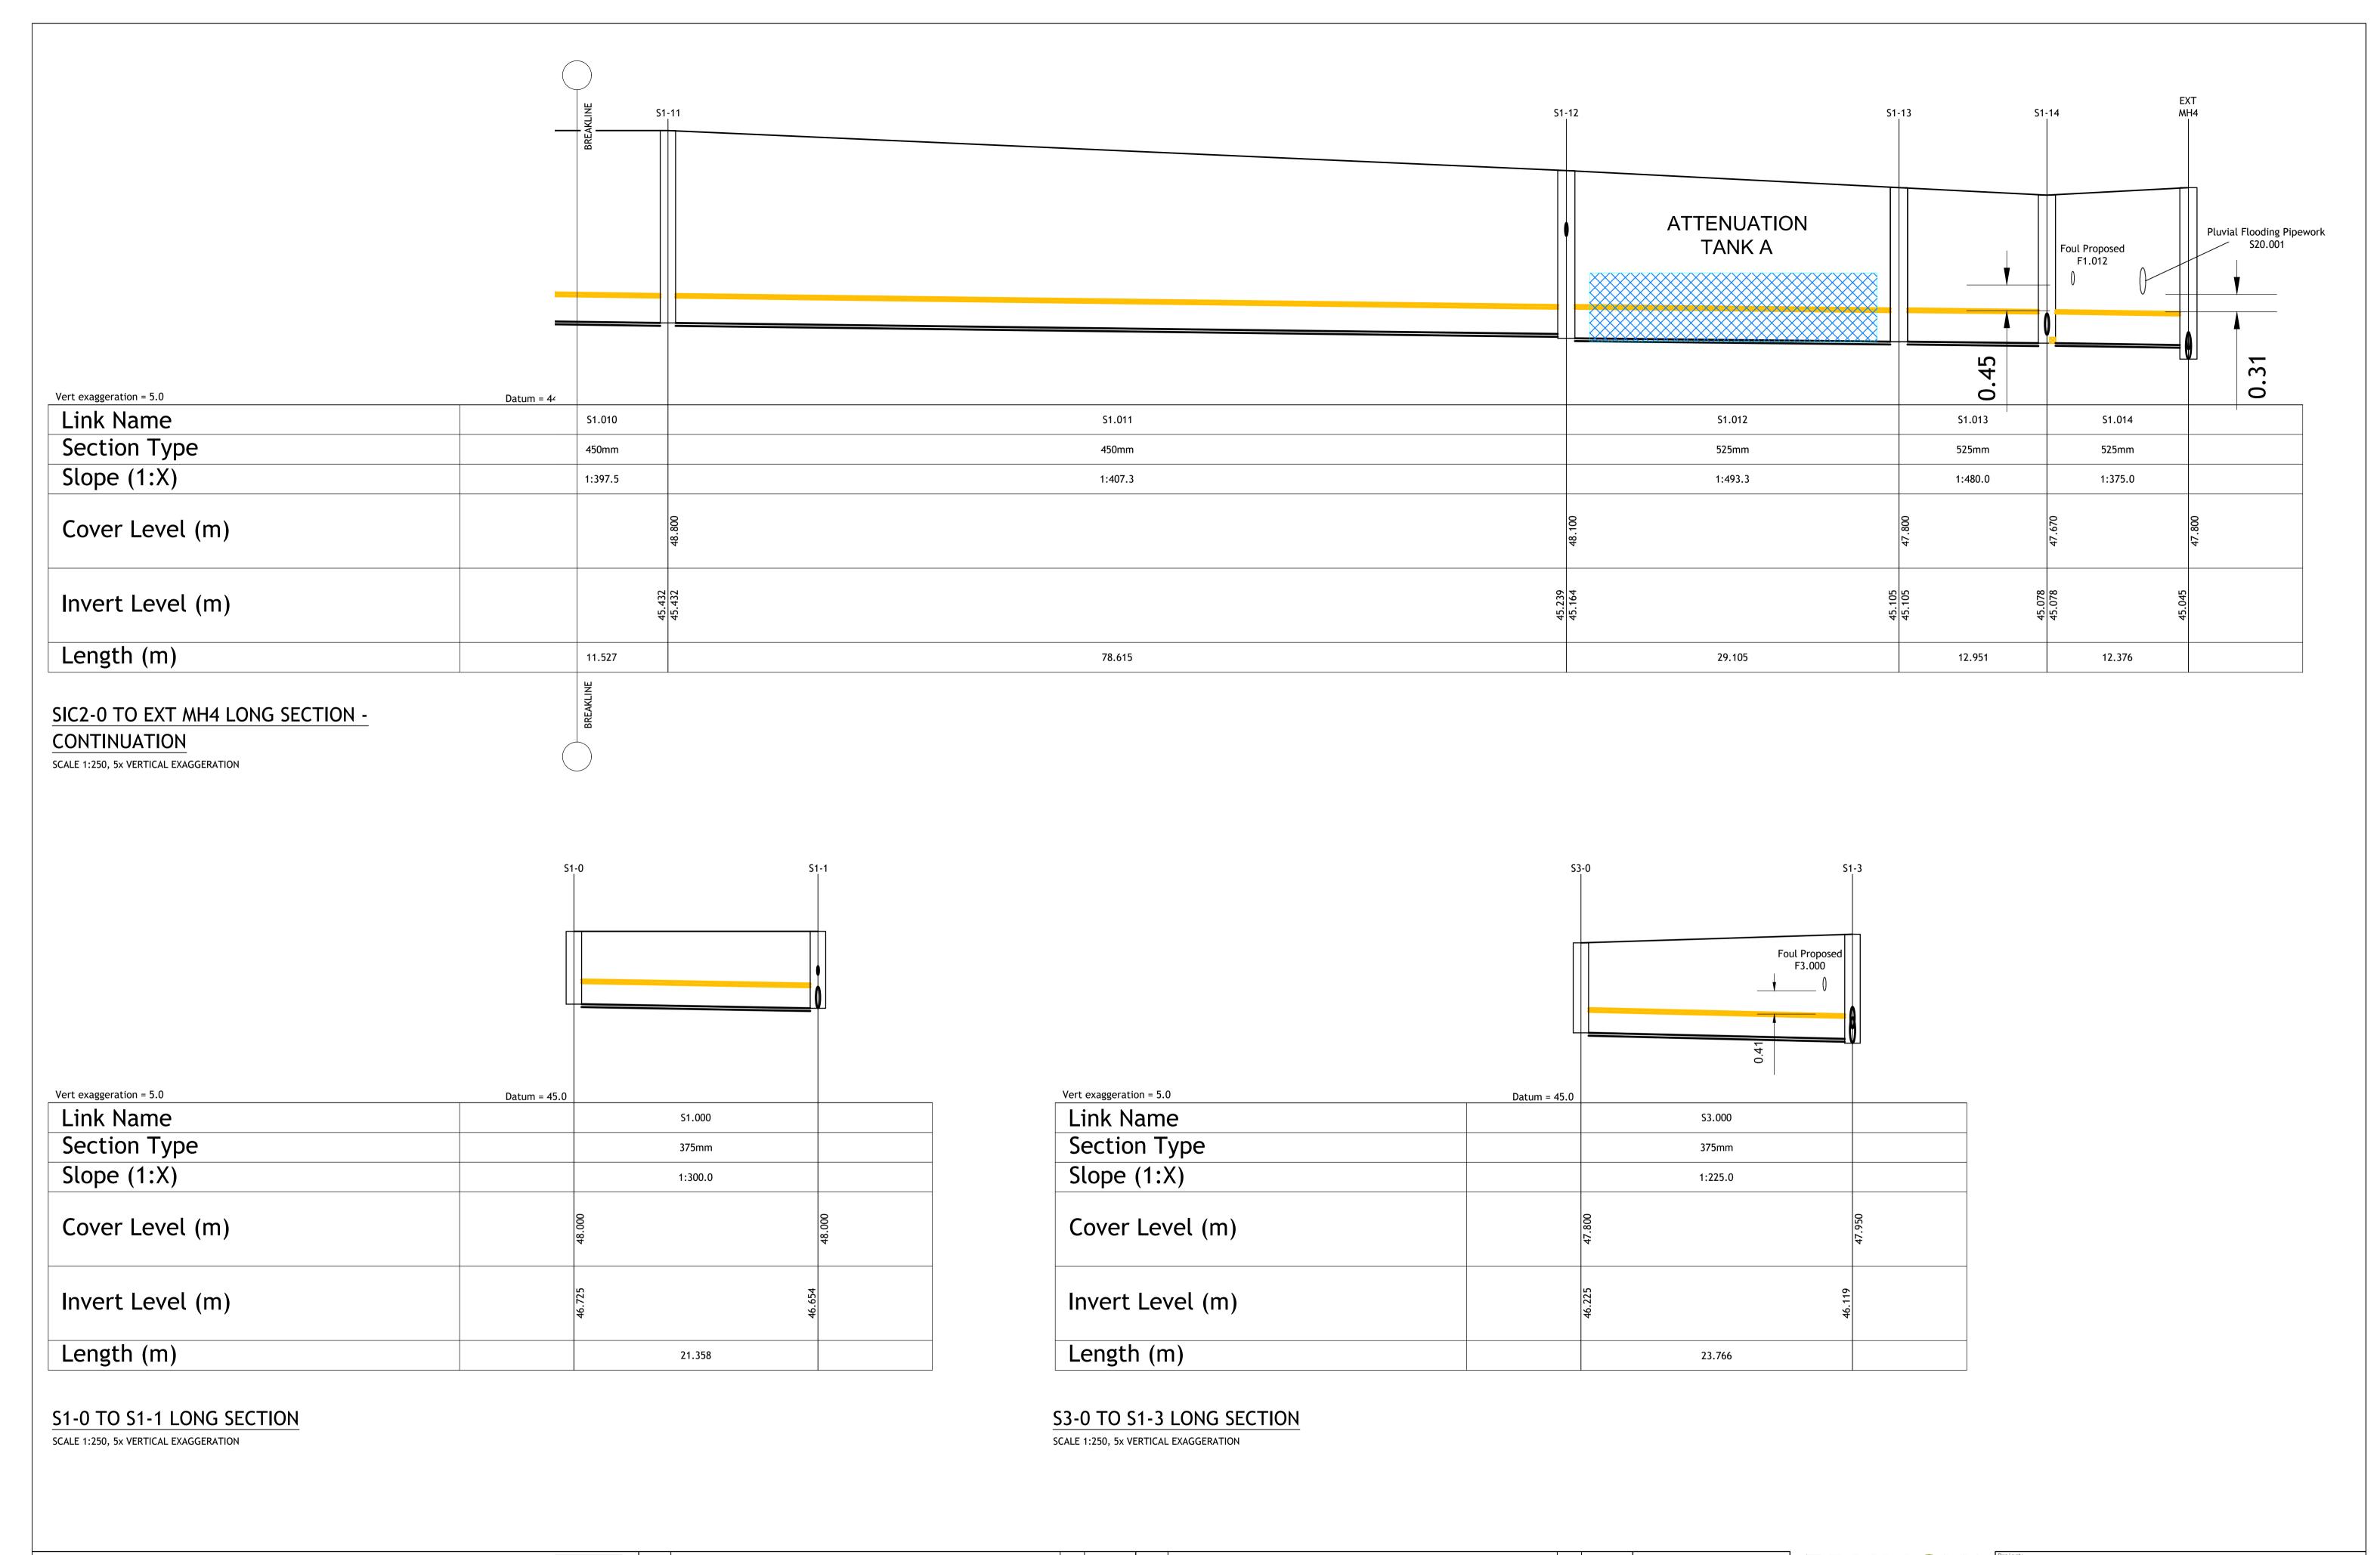

Title: SURFACE WATER LONG SECTIONS - SHEET 2

Drawn: Date drawn: Technician Check: A. FERREIRA FEBRUARY 2024 PJ. MULCAHY MC. DALY Project No: 222102 PUNCH-XX-XX-M2-C-0200-0204

Scale @ A1: AS SHOWN Document No: 222102-PUNCH-XX-XX-DR-C-0201 Revision No: C03