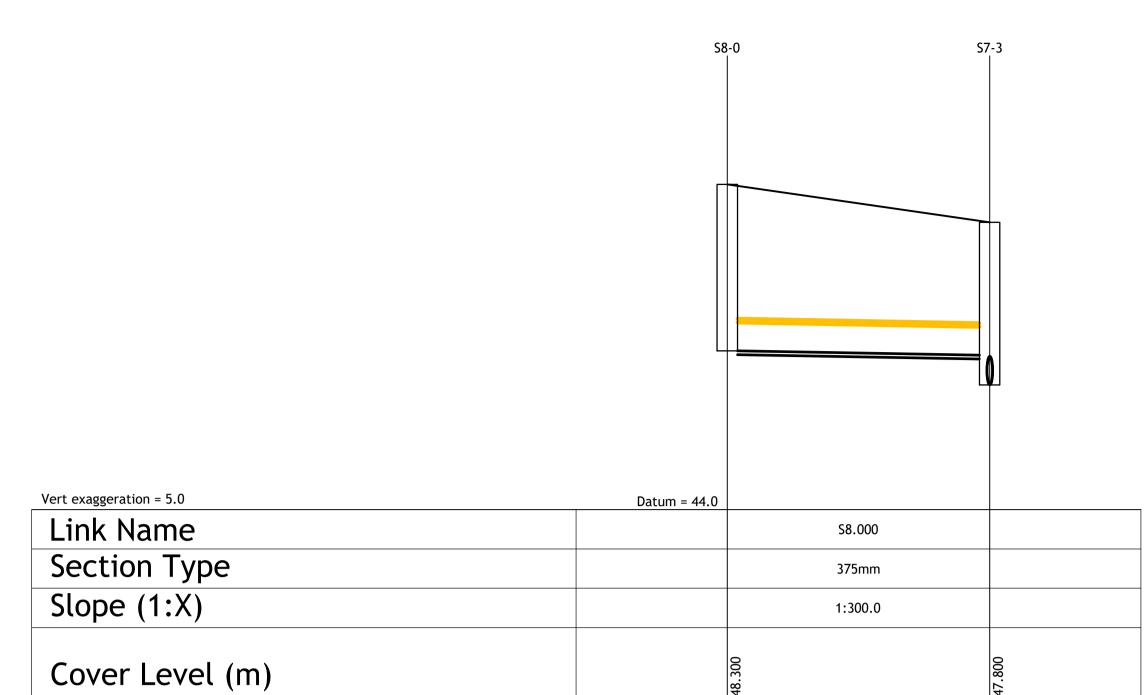

## S8-0 TO S7-3 LONG SECTION

SCALE 1:250, 5x VERTICAL EXAGGERATION

Length (m)

Invert Level (m)

© PUNCH Consulting Engineers

This drawing and any design hereon is the copyright of the Consultants and must not be reproduced without their written consent.