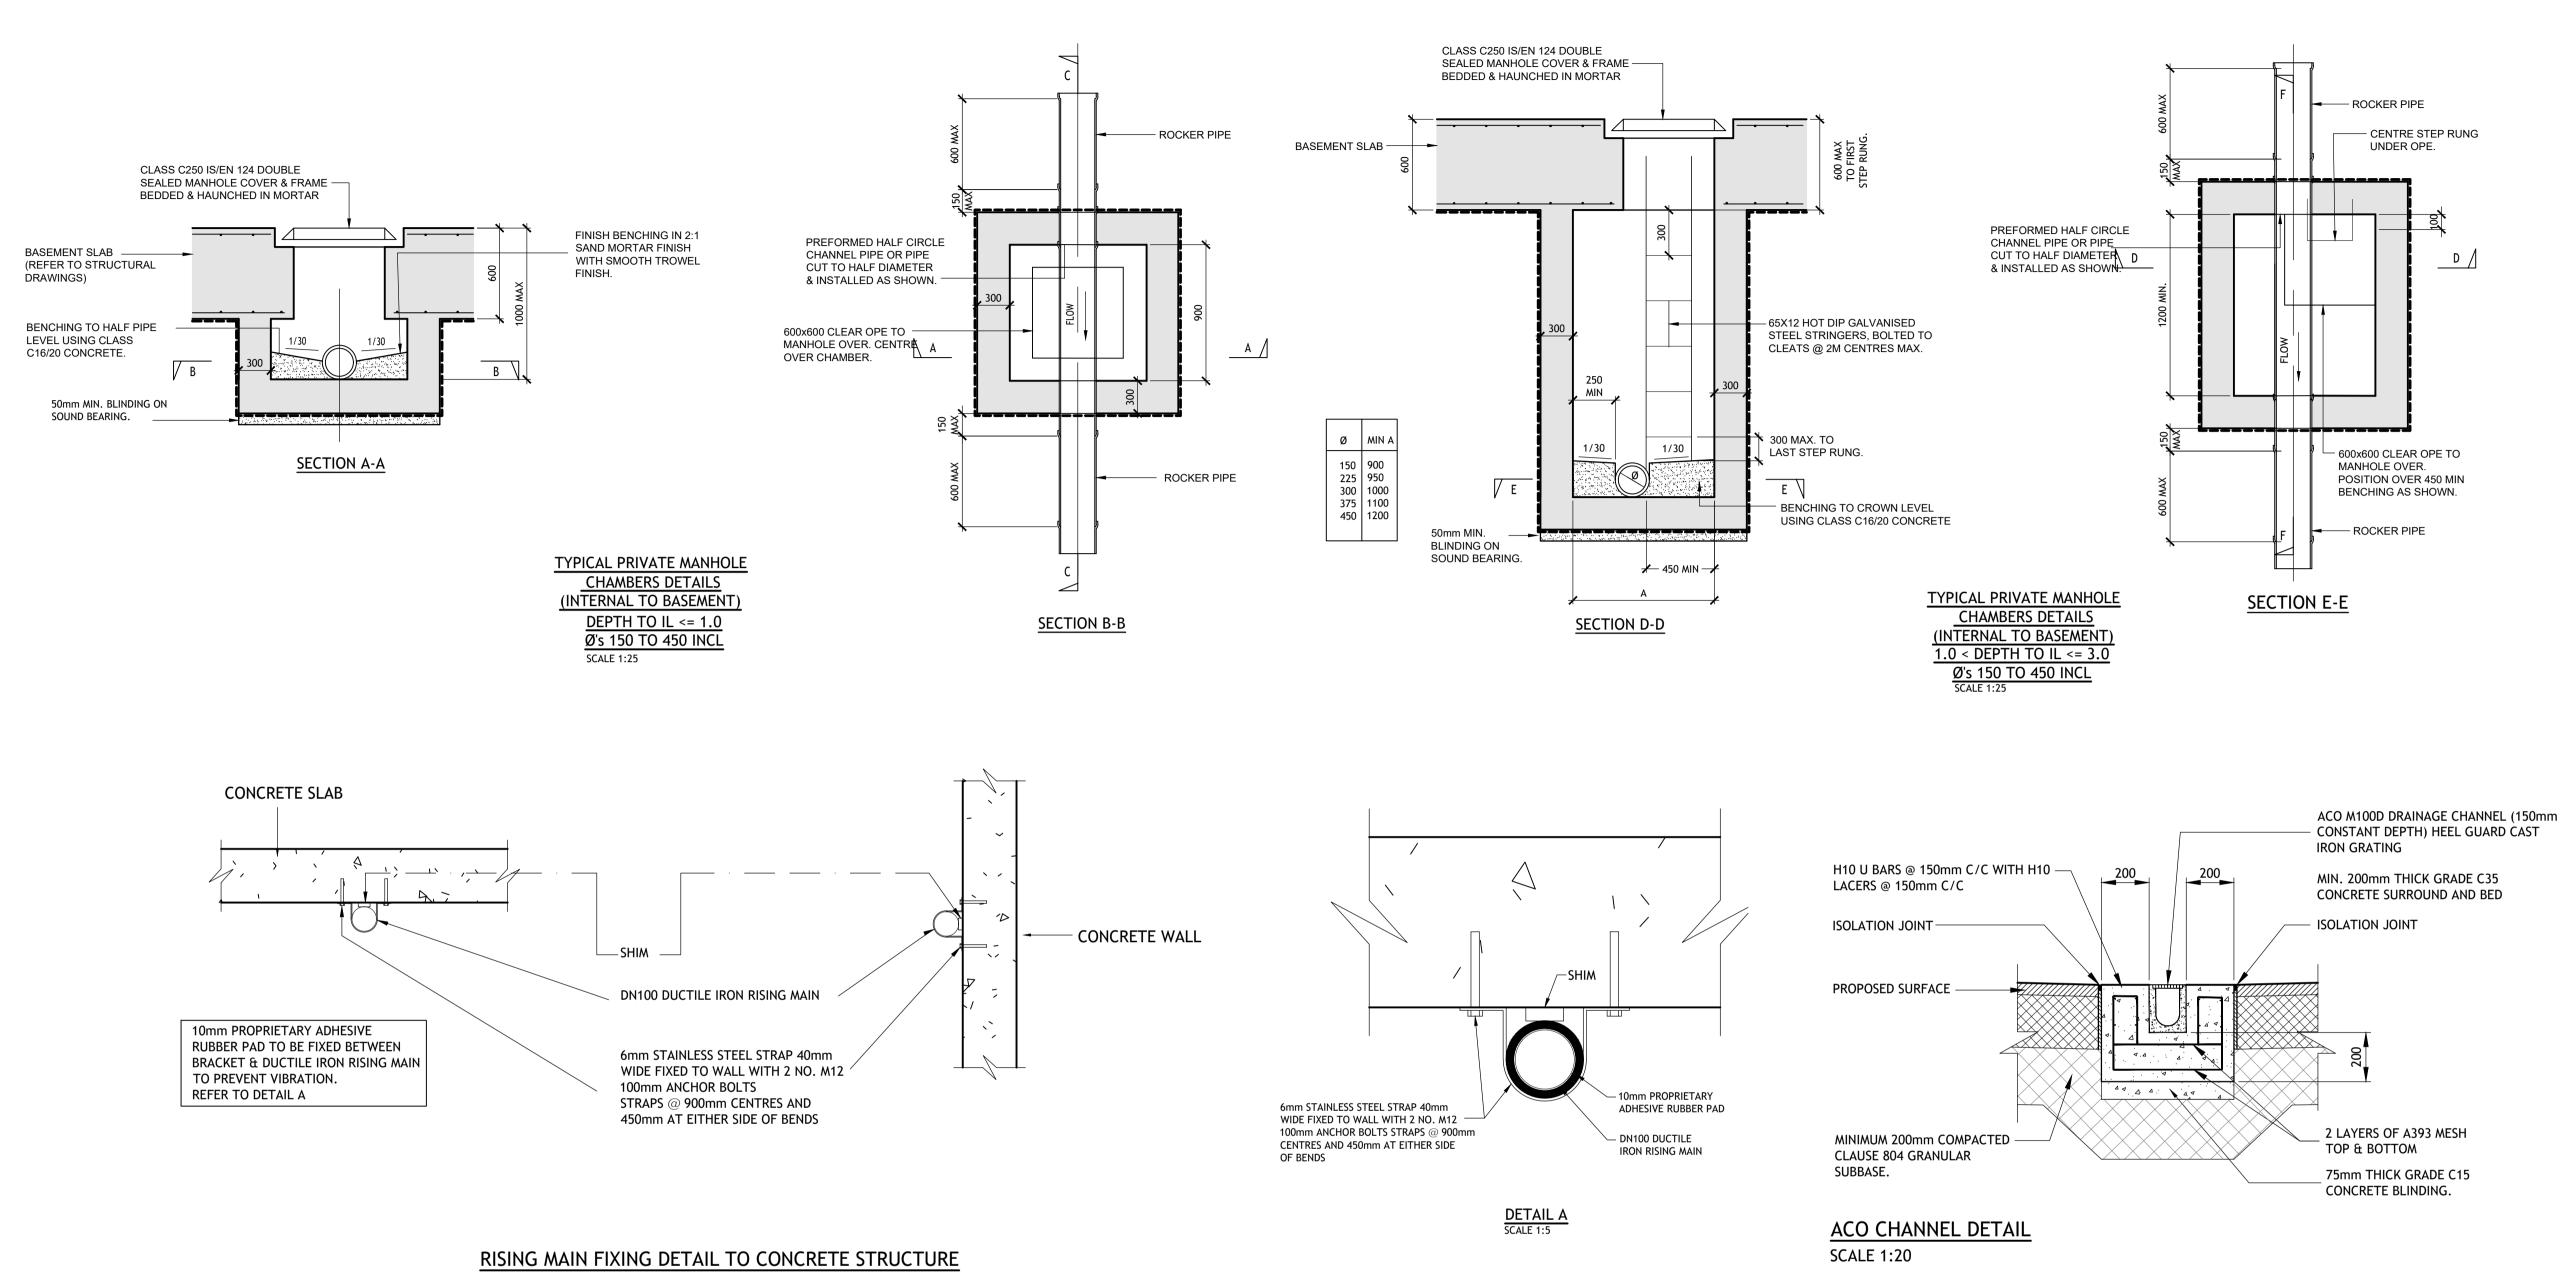

consulting engineers Dublin | Limerick | Cork | Galway | Glasgow Carnegie House Library Road, Dun Laoghaire, Co. Dublin, A96 C7W7 t +353 1 271 2200 | w punchconsulting.c

FORTFIELD ROAD, TERENURE, DUBLIN 6W TYPICAL DRAINAGE DETAILS - SHEET 2 Date drawn:
FEBRUARY 2024 Technician Check:
PJ.MULCAHY D. MORETON P. CASEY Model Ref: 222102-PUNCH-XX-XX-M2-C-0500-0503 cale @ A1: AS SHOWN 222102-PUNCH-XX-XX-DR-C-0501