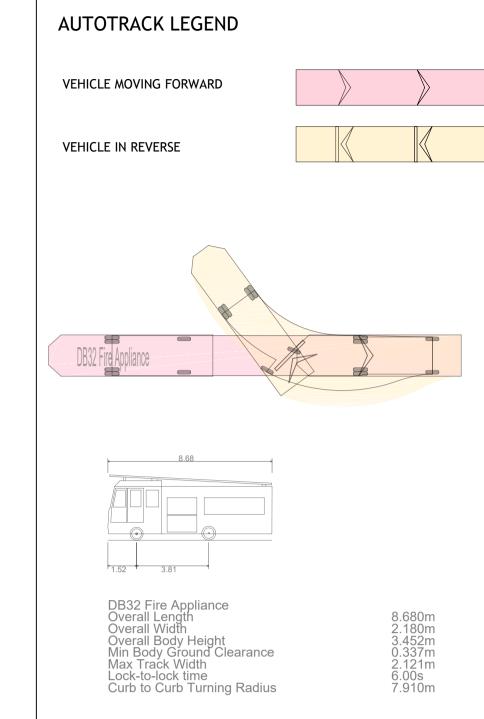

est Land consulting engineers Dublin | Limerick | Cork | Galway | Glasgow Carnegie House Library Road,
Dun Laoghaire, Co. Dublin, A96 C7W7
t +353 1 271 2200 | w punchconsulting.com

| Danisanta                                         |                                  |                    |                 |              |  |  |  |  |  |  |  |
|---------------------------------------------------|----------------------------------|--------------------|-----------------|--------------|--|--|--|--|--|--|--|
| FORTFIELD ROAD, TERENURE, DUBLIN 6W               |                                  |                    |                 |              |  |  |  |  |  |  |  |
| Title: VEHICLE SWEPT PATH - FIRE TENDER - SHEET 1 |                                  |                    |                 |              |  |  |  |  |  |  |  |
| Drawn:                                            | Date drawn:                      | Technician Check:  | Engineer Check: | Approved:    |  |  |  |  |  |  |  |
| D. PERYSINAKI                                     | FEBRUARY 2024                    | PJ.MULCAHY         | D. MORETON      | P. CASEY     |  |  |  |  |  |  |  |
| Project No:                                       | Model Ref:                       |                    | Drawing Status: |              |  |  |  |  |  |  |  |
| 222102                                            | 222102-PUNCH-XX-                 | -XX-M2-C-0600-0604 | A0              |              |  |  |  |  |  |  |  |
| Scale @ A1:                                       | Document No:                     |                    |                 | Revision No: |  |  |  |  |  |  |  |
| 1:500                                             | 222102-PUNCH-XX-XX-DR-C-0600 C03 |                    |                 |              |  |  |  |  |  |  |  |