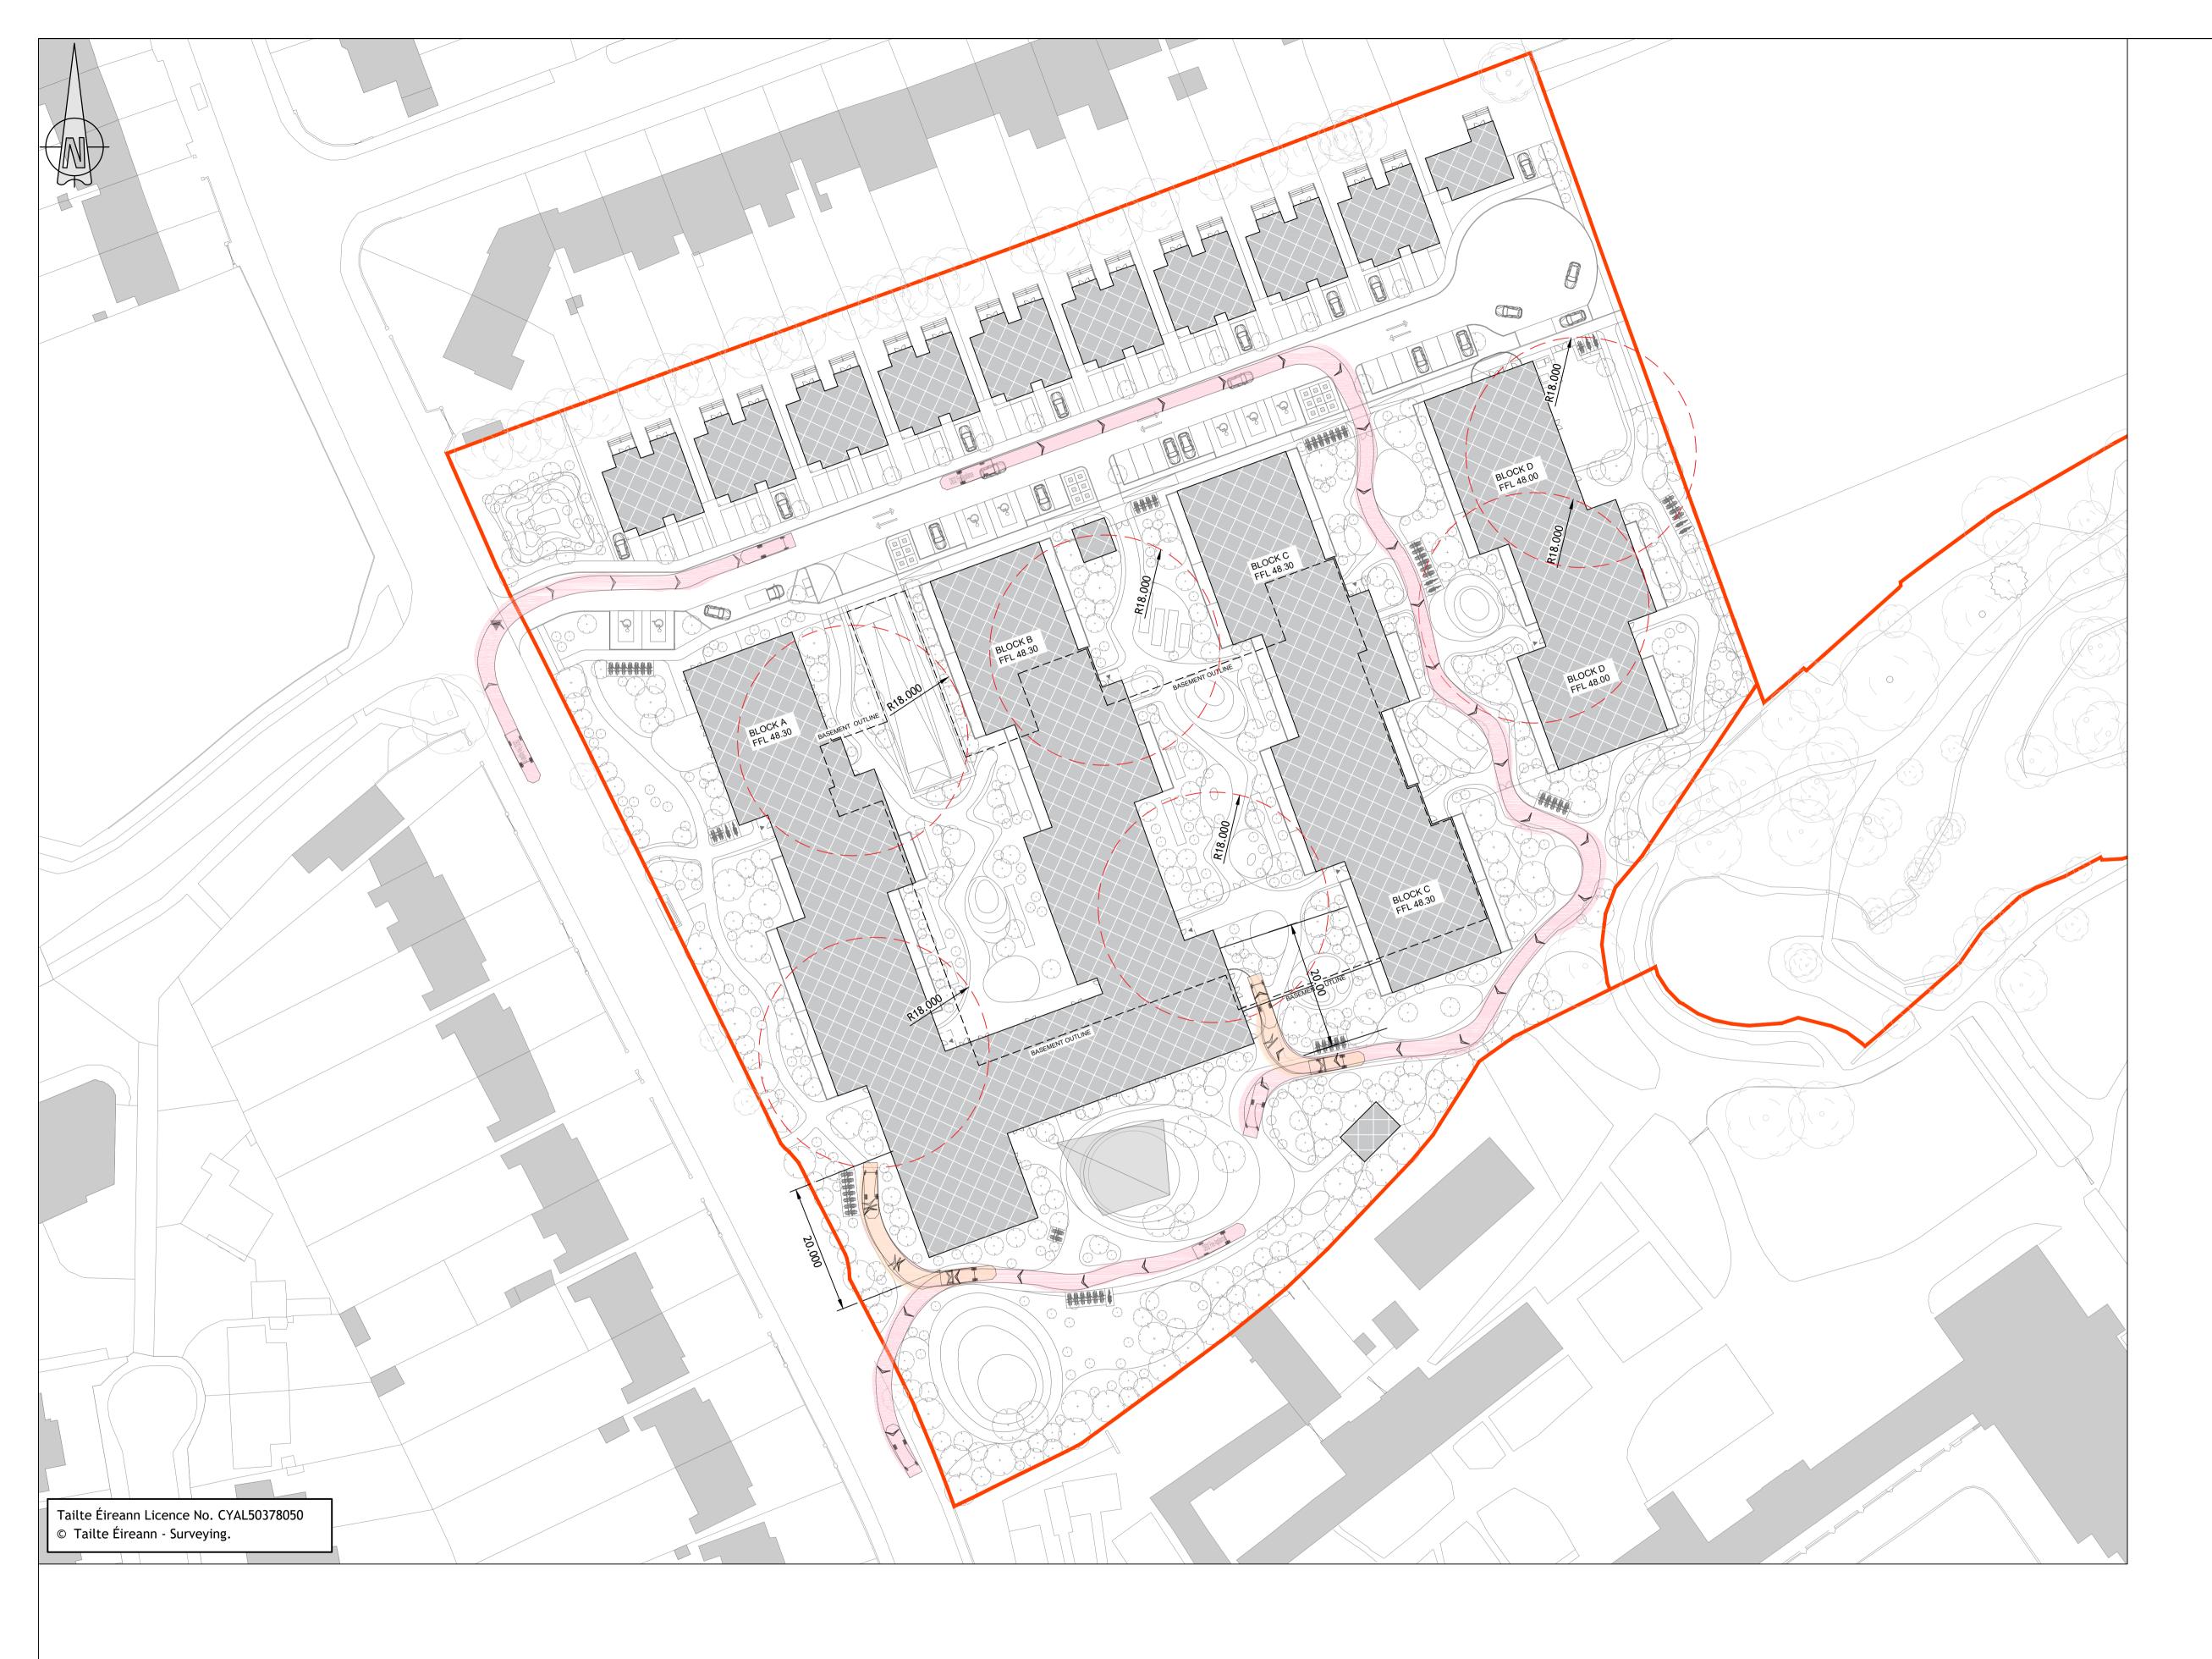

est Land consulting engineers Dublin | Limerick | Cork | Galway | Glasgow Carnegie House Library Road,
Dun Laoghaire, Co. Dublin, A96 C7W7
t +353 1 271 2200 | w punchconsulting.com

| Danisanta                                         |                                  |                    |                 |              |  |  |  |  |  |  |  |
|---------------------------------------------------|----------------------------------|--------------------|-----------------|--------------|--|--|--|--|--|--|--|
| FORTFIELD ROAD, TERENURE, DUBLIN 6W               |                                  |                    |                 |              |  |  |  |  |  |  |  |
| Title: VEHICLE SWEPT PATH - FIRE TENDER - SHEET 1 |                                  |                    |                 |              |  |  |  |  |  |  |  |
| Drawn:                                            | Date drawn:                      | Technician Check:  | Engineer Check: | Approved:    |  |  |  |  |  |  |  |
| D. PERYSINAKI                                     | FEBRUARY 2024                    | PJ.MULCAHY         | D. MORETON      | P. CASEY     |  |  |  |  |  |  |  |
| Project No:                                       | Model Ref:                       |                    | Drawing Status: |              |  |  |  |  |  |  |  |
| 222102                                            | 222102-PUNCH-XX-                 | -XX-M2-C-0600-0604 | A0              |              |  |  |  |  |  |  |  |
| Scale @ A1:                                       | Document No:                     |                    |                 | Revision No: |  |  |  |  |  |  |  |
| 1:500                                             | 222102-PUNCH-XX-XX-DR-C-0600 C03 |                    |                 |              |  |  |  |  |  |  |  |