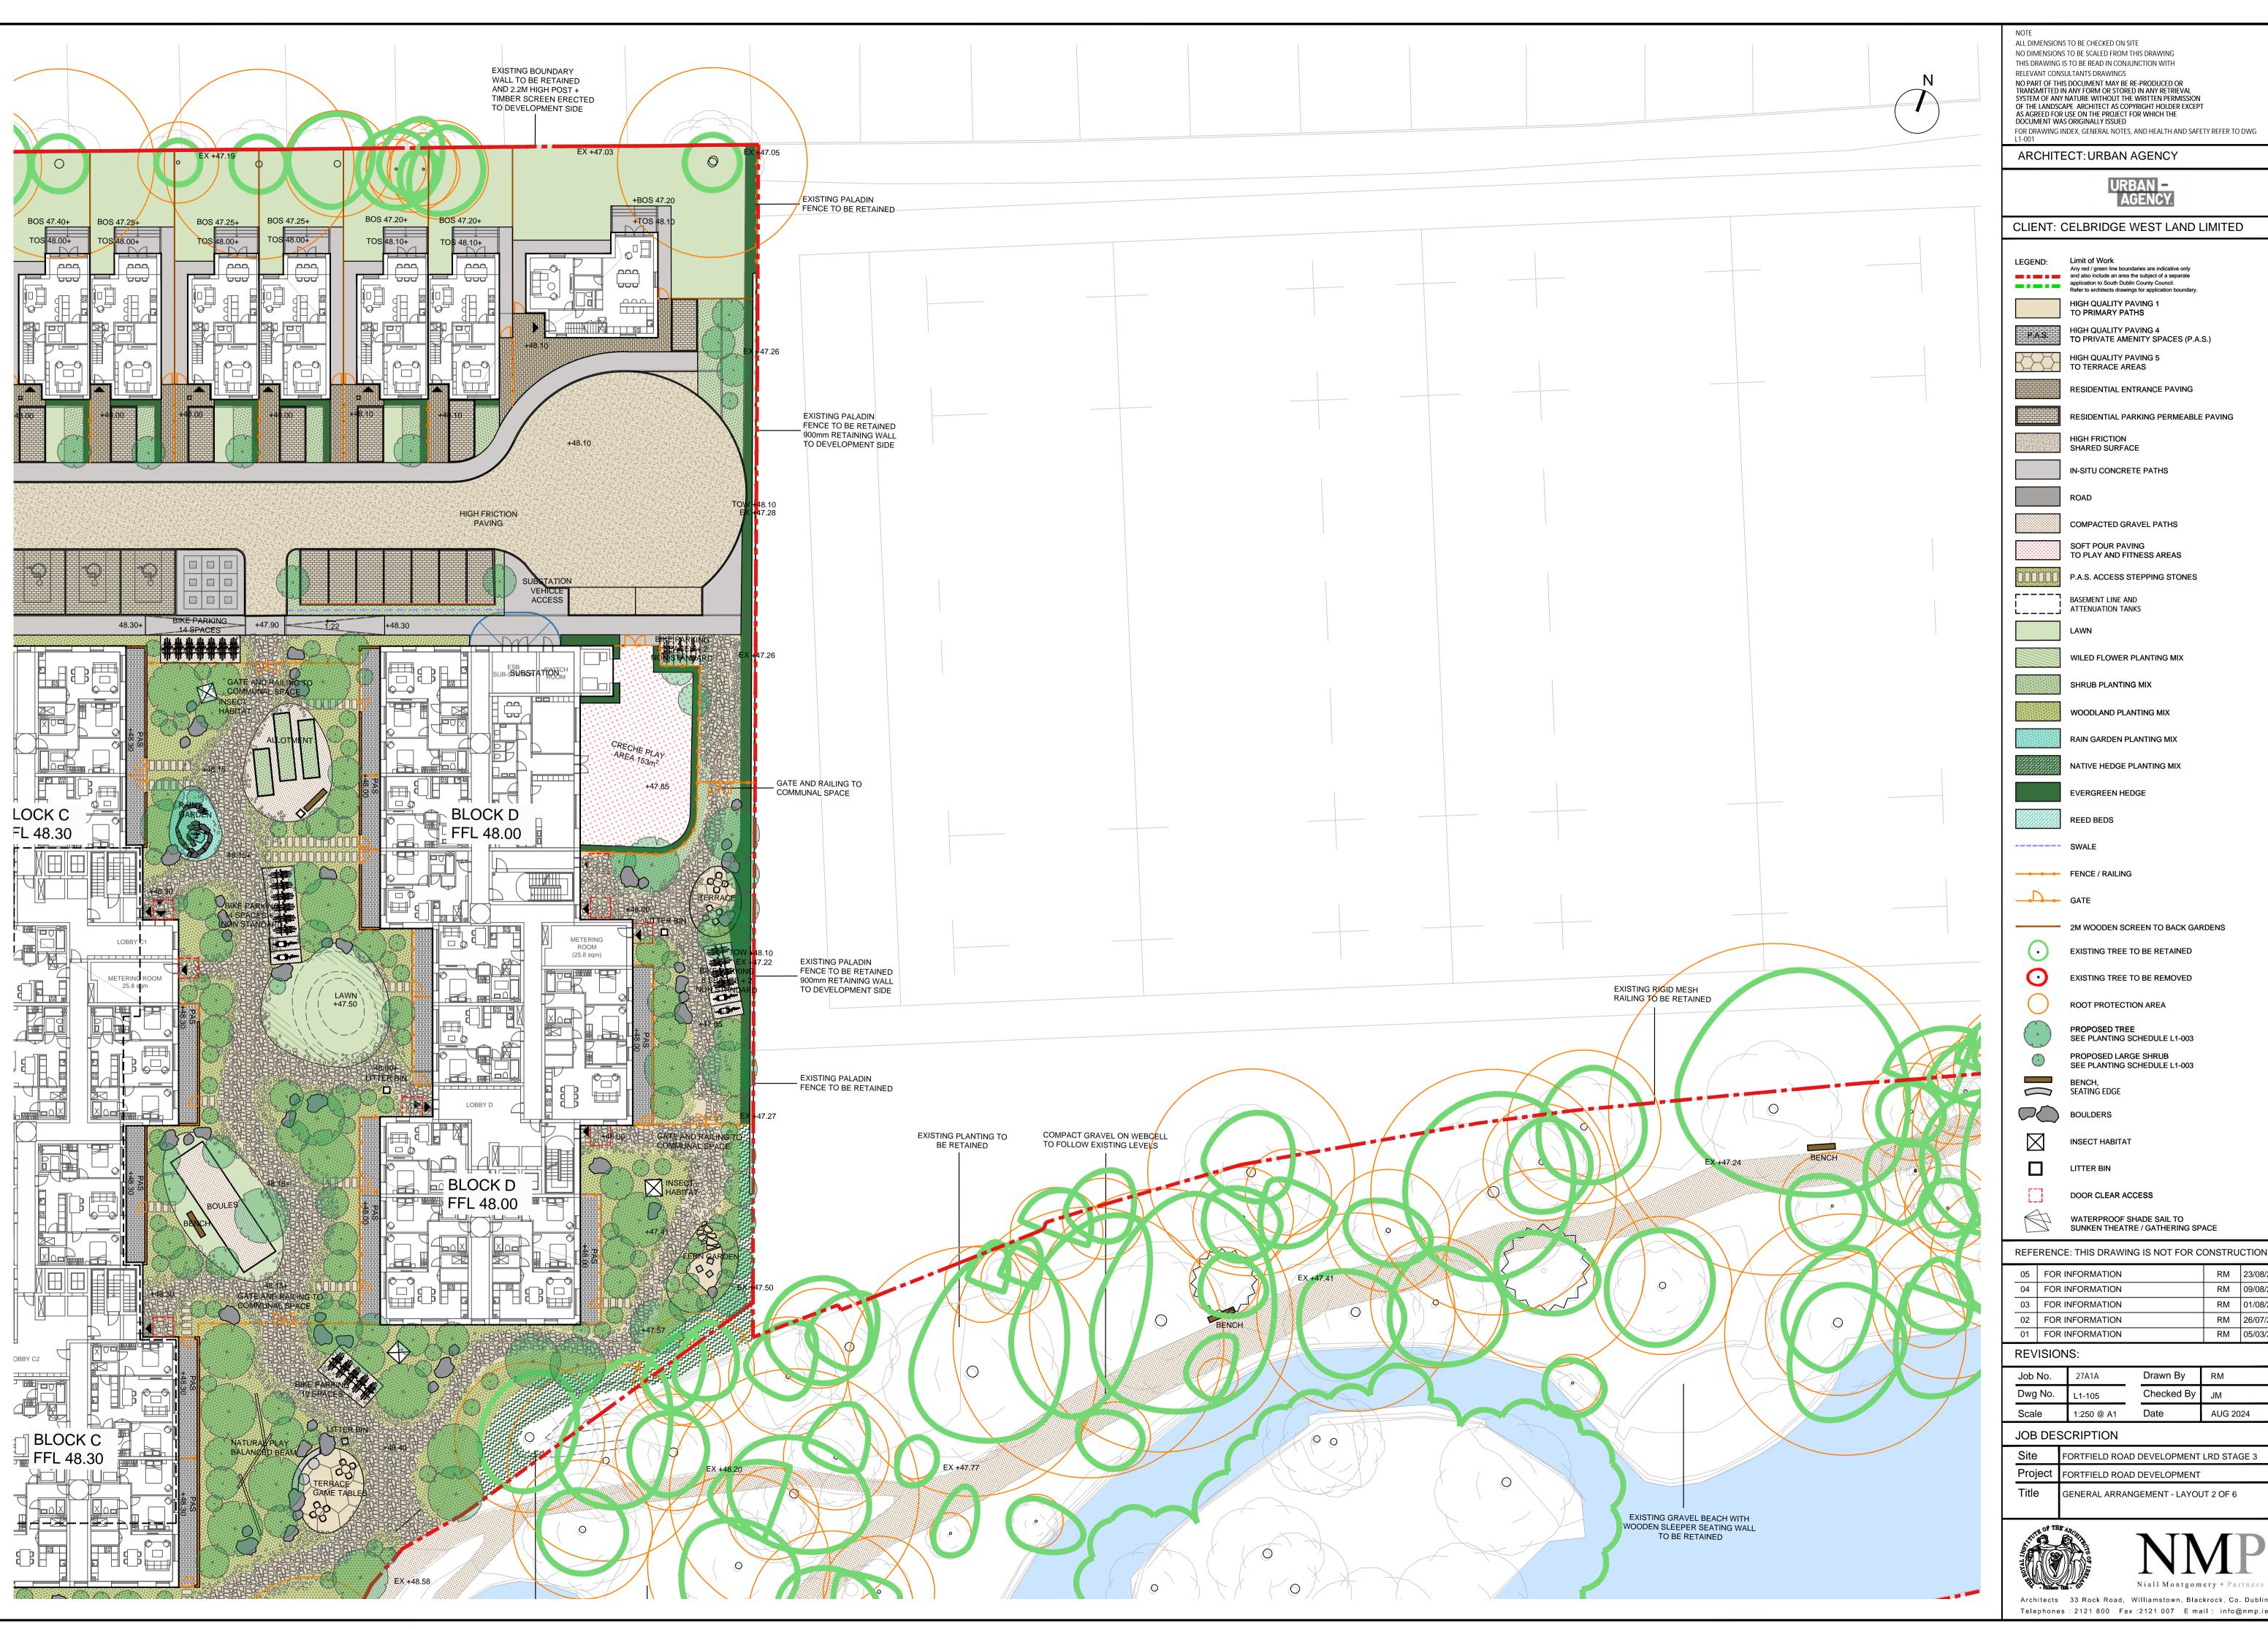

## CLIENT: CELBRIDGE WEST LAND LIMITED

TO PRIMARY PATHS HIGH QUALITY PAVING 4 PAS HIGH QUALITY PAVING 4
TO PRIVATE AMENITY SPACES (P.A.S.)

HIGH QUALITY PAVING 5 TO TERRACE AREAS

RESIDENTIAL ENTRANCE PAVING

HIGH FRICTION

IN-SITU CONCRETE PATHS

COMPACTED GRAVEL PATHS

SOFT POUR PAVING TO PLAY AND FITNESS AREAS

BASEMENT LINE AND

ATTENUATION TANKS

WILED FLOWER PLANTING MIX

RAIN GARDEN PLANTING MIX

NATIVE HEDGE PLANTING MIX

EVERGREEN HEDGE

2M WOODEN SCREEN TO BACK GARDENS

EXISTING TREE TO BE RETAINED

ROOT PROTECTION AREA

PROPOSED TREE SEE PLANTING SCHEDULE L1-003

PROPOSED LARGE SHRUB SEE PLANTING SCHEDULE L1-003

SEATING EDGE

DOOR CLEAR ACCESS

WATERPROOF SHADE SAIL TO

| THE ENERGY THE BITTING TO THE FIRST OF THE STREET |    |                 |    |          |  |  |
|---------------------------------------------------|----|-----------------|----|----------|--|--|
|                                                   | 05 | FOR INFORMATION | RM | 23/08/24 |  |  |
|                                                   | 04 | FOR INFORMATION | RM | 09/08/24 |  |  |
|                                                   | 03 | FOR INFORMATION | RM | 01/08/24 |  |  |
|                                                   | 02 | FOR INFORMATION | RM | 26/07/24 |  |  |
|                                                   | 01 | FOR INFORMATION | RM | 05/03/24 |  |  |

| Job No. | 27A1A      | Drawn By   | RM       |
|---------|------------|------------|----------|
| Dwg No. | L1-105     | Checked By | JM       |
| Scale   | 1:250 @ A1 | Date       | AUG 2024 |
|         |            |            |          |

| Site    | FORTFIELD ROAD DEVELOPMENT LRD STAGE |
|---------|--------------------------------------|
| Project | FORTFIELD ROAD DEVELOPMENT           |

GENERAL ARRANGEMENT - LAYOUT 2 OF 6

Architects 33 Rock Road, Williamstown, Blackrock, Co. Dublin Telephones: 2121 800 Fax: 2121 007 E mail: info@nmp.ie