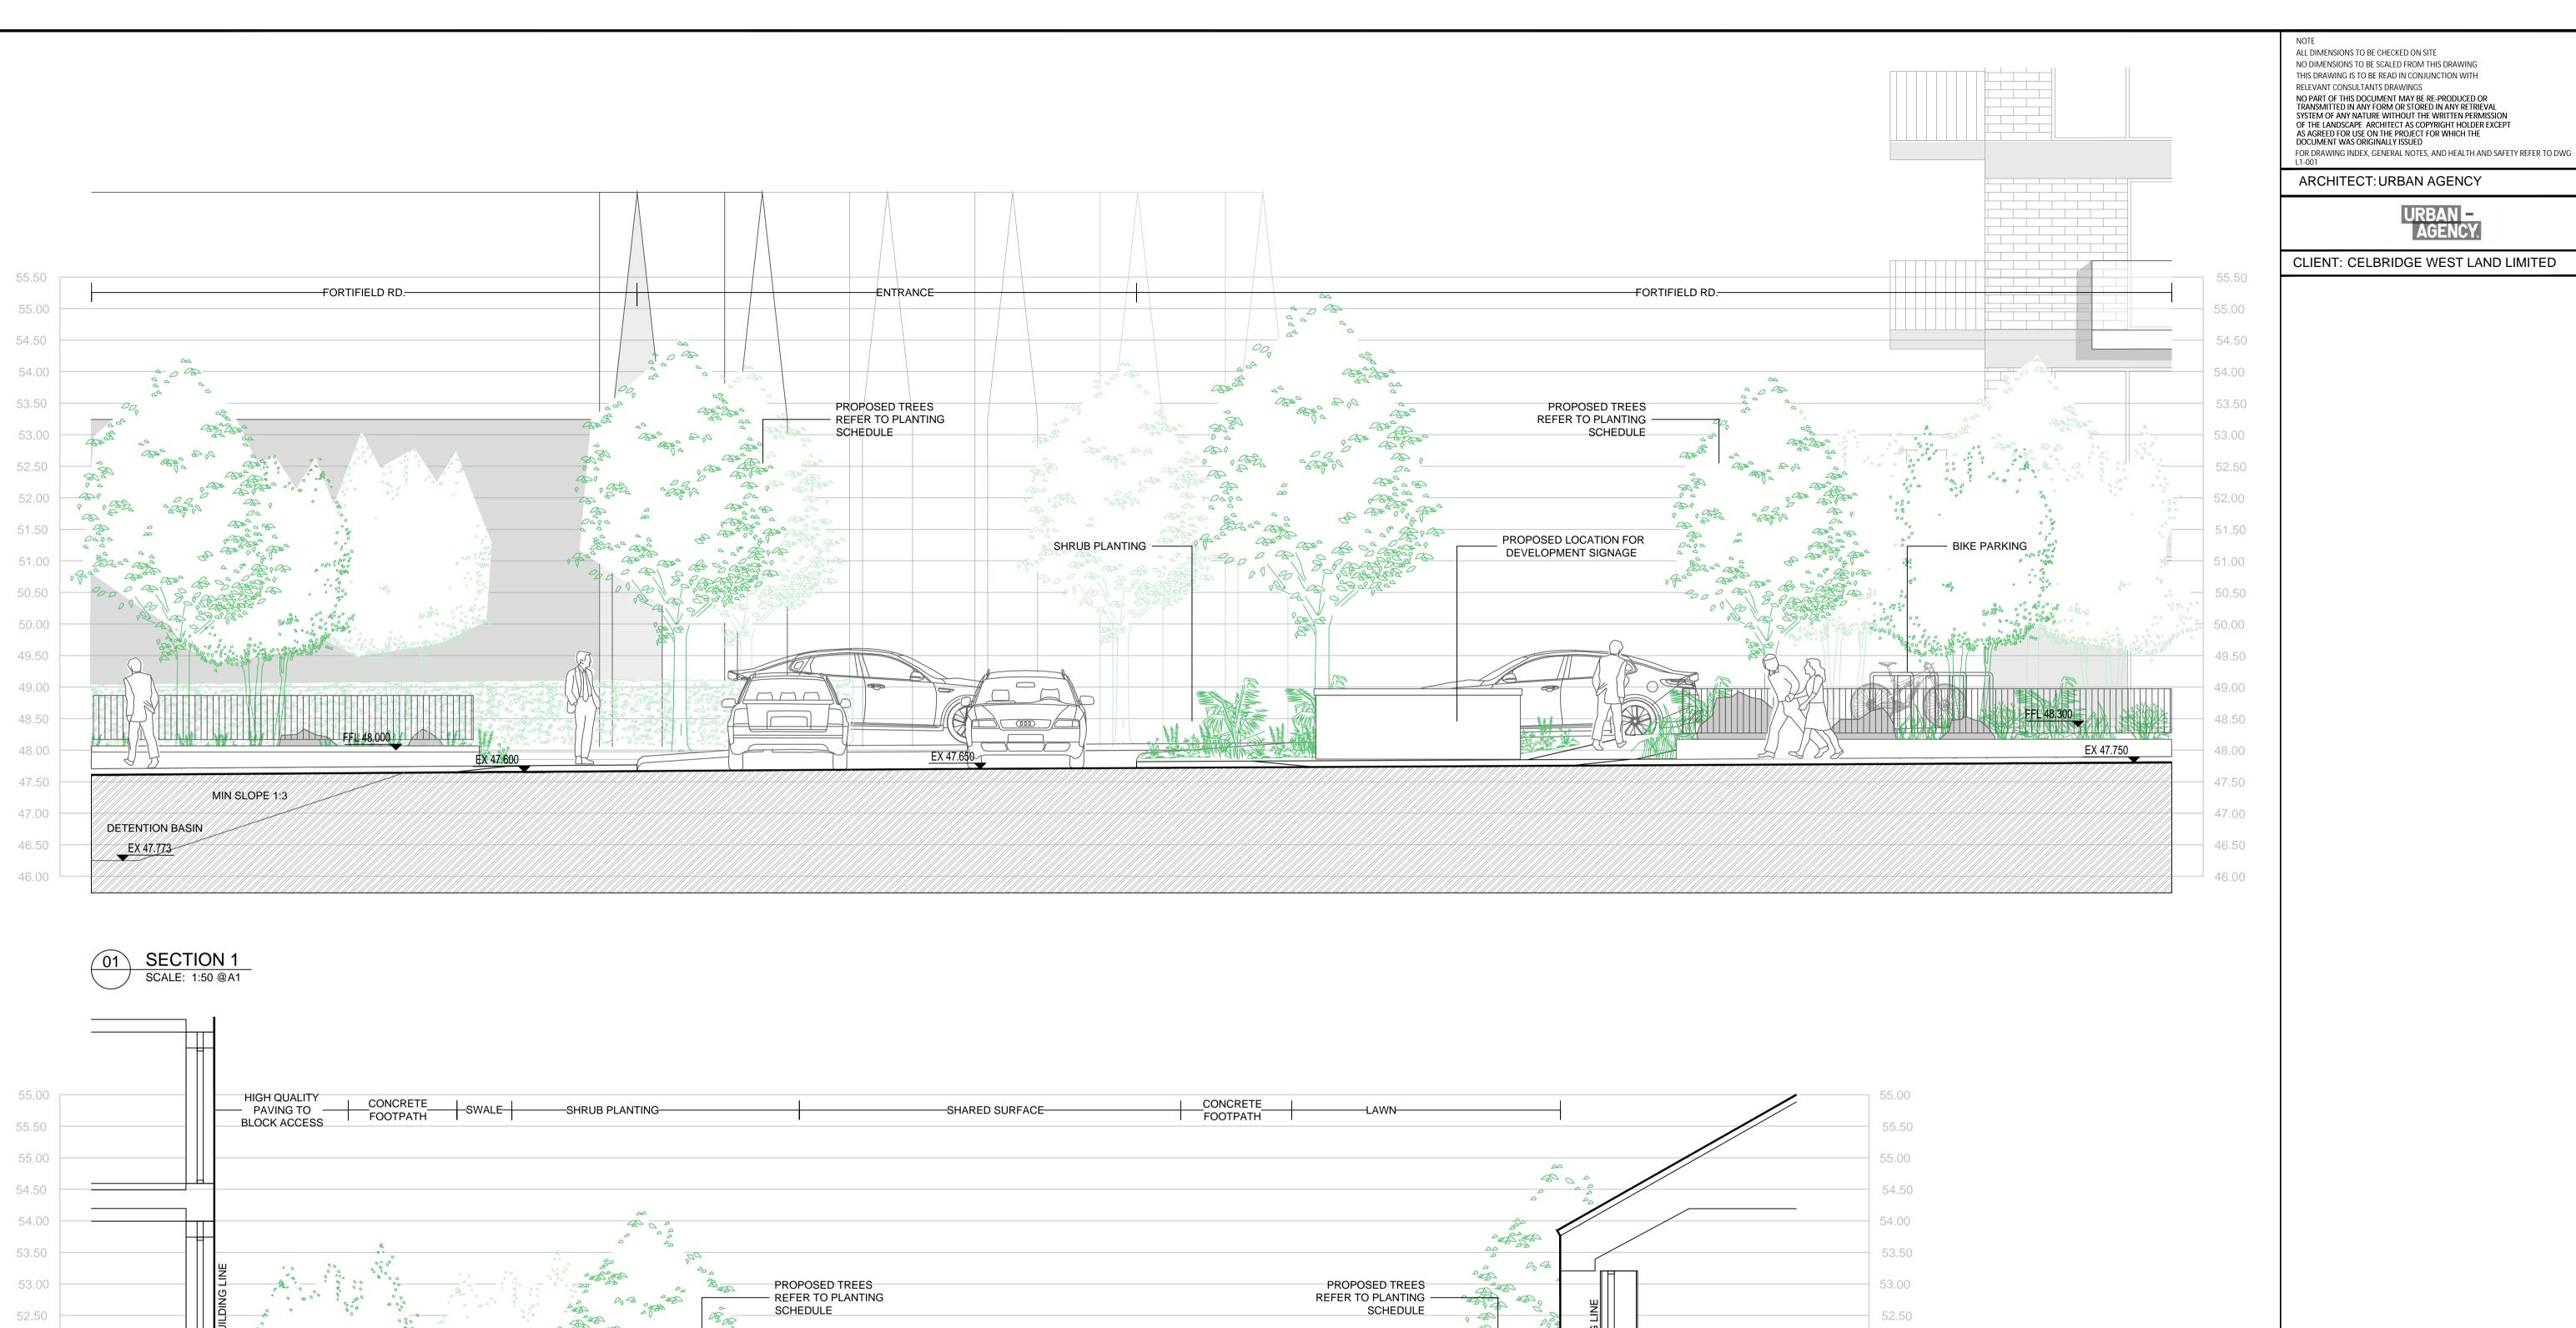

## JOB DESCRIPTION

|  | Site    | FORTFIELD ROAD DEVELOPMENT LRD STAGE 3 |
|--|---------|----------------------------------------|
|  | Project | FORTFIELD ROAD DEVELOPMENT             |

SECTIONS AND ELEVATIONS - SECTION 1 OF 11