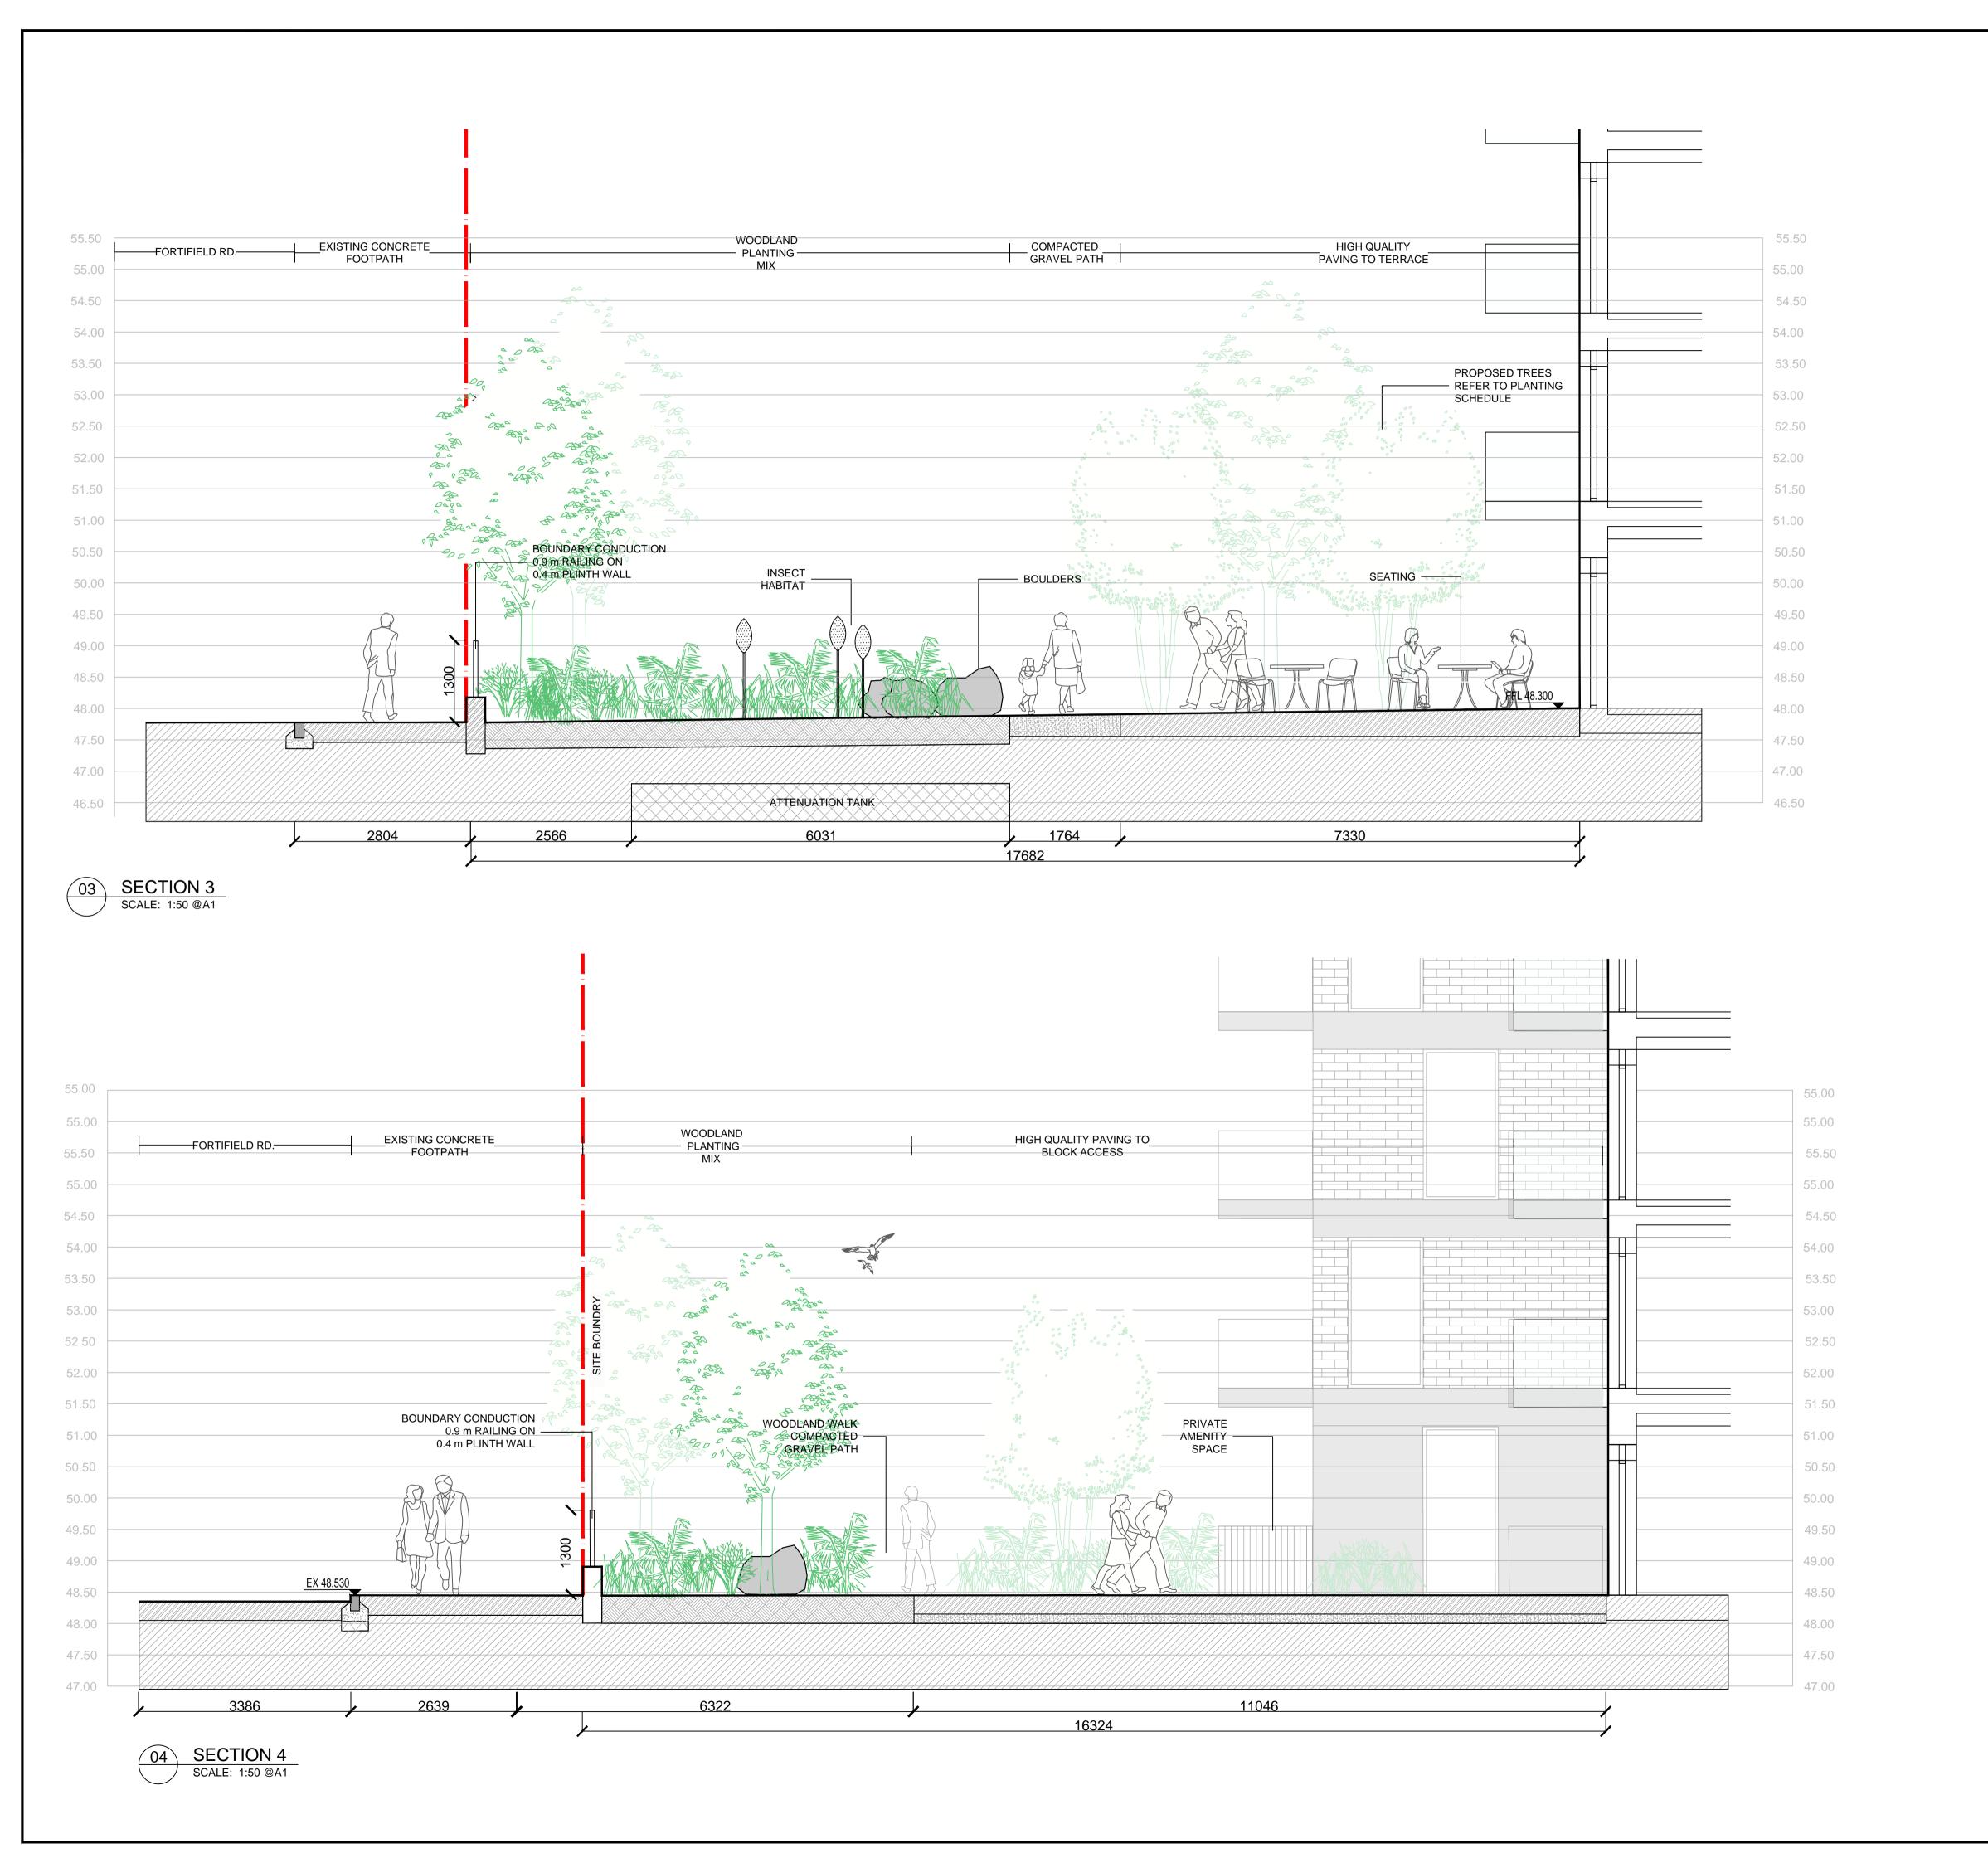

## JOB DESCRIPTION

| Site    | FORTFIELD ROAD DEVELOPMENT LRD STAGE 3 |
|---------|----------------------------------------|
| Project | FORTFIELD ROAD DEVELOPMENT             |

SECTIONS AND ELEVATIONS - SECTION 2 OF 11