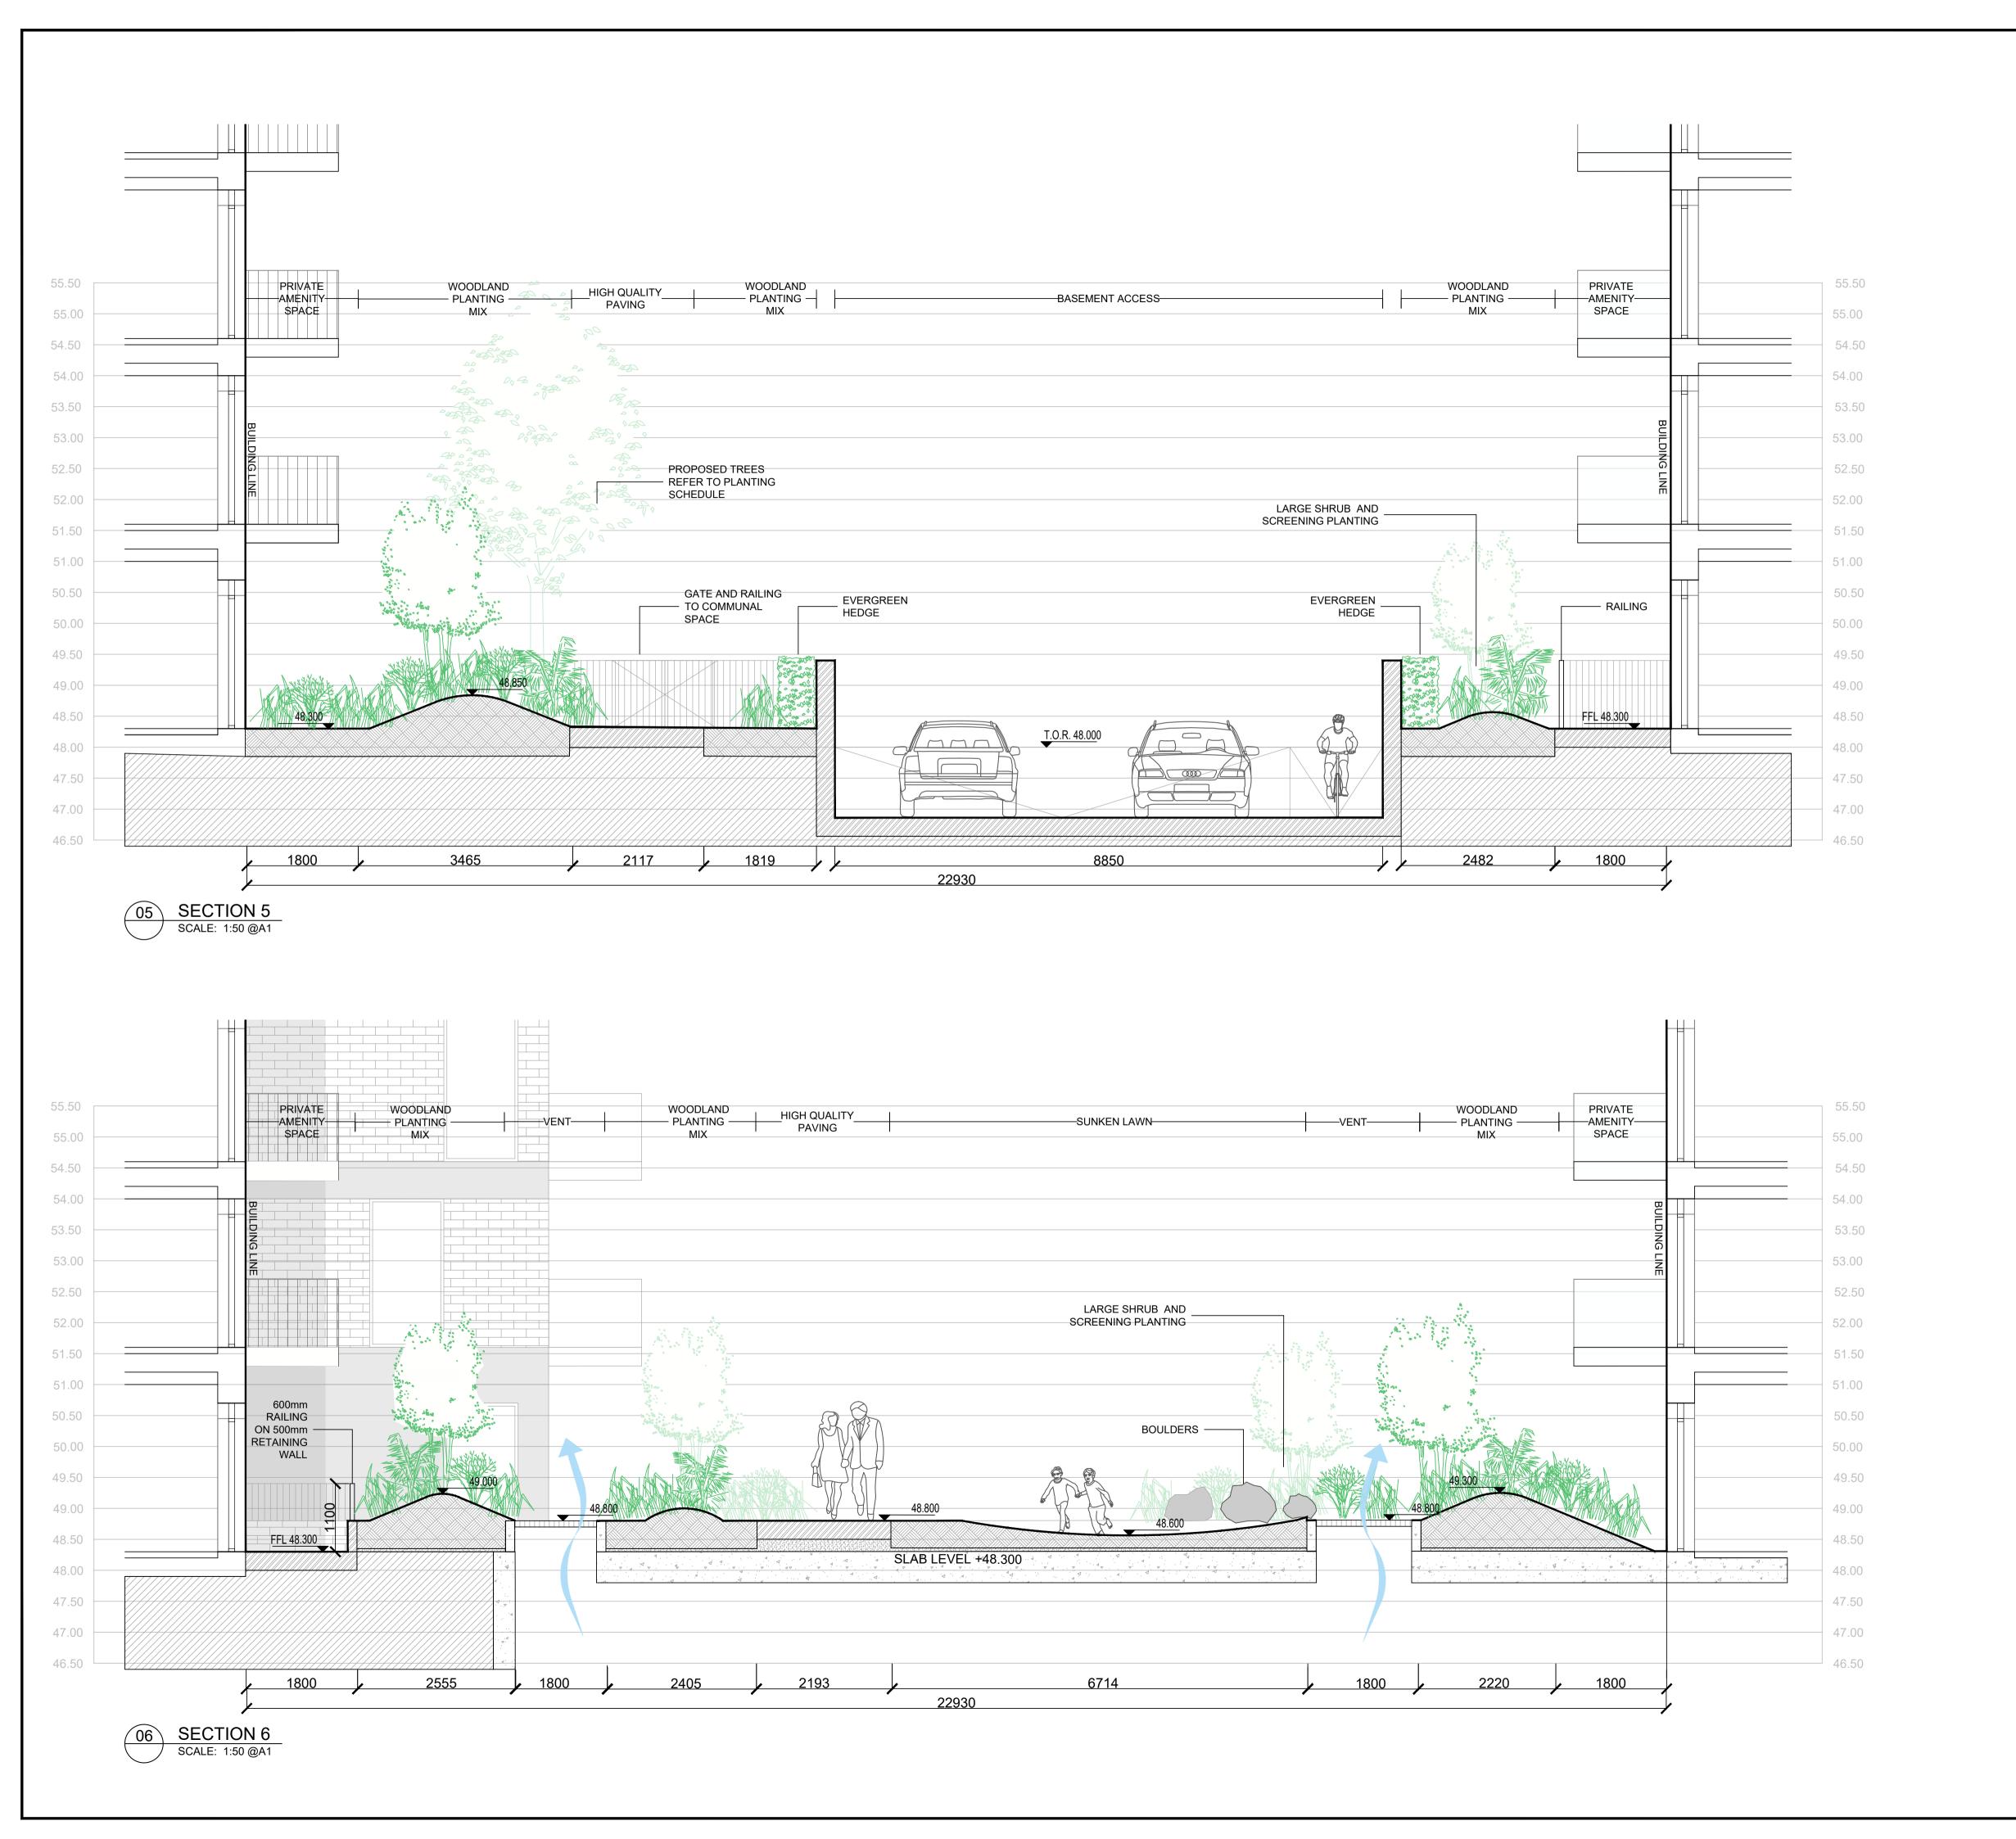

## JOB DESCRIPTION

| Site    | FORTFIELD ROAD DEVELOPMENT LRD STAGE 3 |
|---------|----------------------------------------|
| Project | FORTFIELD ROAD DEVELOPMENT             |

SECTIONS AND ELEVATIONS - SECTION 3 OF 11