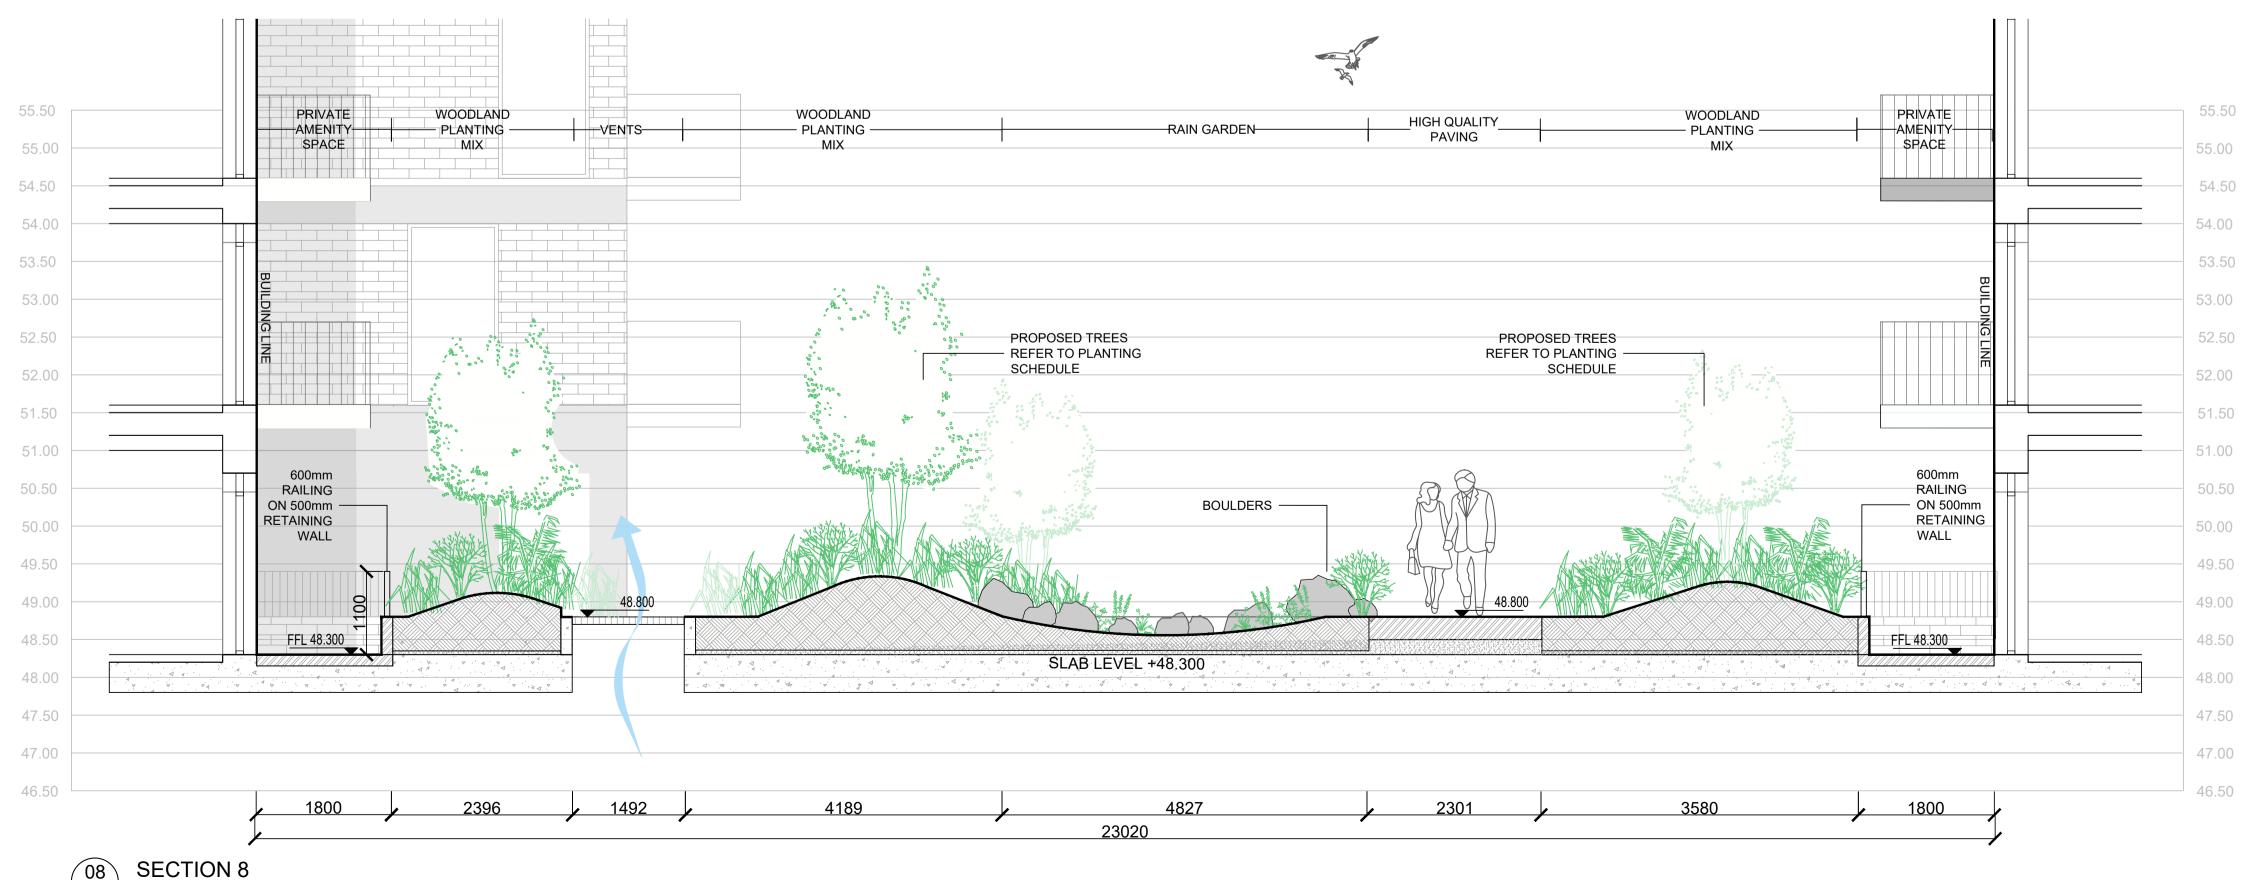

SCALE: 1:50 @A1

ALL DIMENSIONS TO BE CHECKED ON SITE

NO DIMENSIONS TO BE SCALED FROM THIS DRAWING

THIS DRAWING IS TO BE READ IN CONJUNCTION WITH

RELEVANT CONSULTANTS DRAWINGS

NO PART OF THIS DOCUMENT MAY BE RE-PRODUCED OR

TRANSMITTED IN ANY FORM OR STORED IN ANY RETRIEVAL

SYSTEM OF ANY NATURE WITHOUT THE WRITTEN PERMISSION

OF THE LANDSCAPE ARCHITECT AS COPYRIGHT HOLDER EXCEPT

AS AGREED FOR USE ON THE PROJECT FOR WHICH THE

DOCUMENT WAS ORIGINALLY ISSUED

FOR DRAWING INDEX, GENERAL NOTES, AND HEALTH AND SAFETY REFER TO DWG

ARCHITECT: URBAN AGENCY

URBAN E AGENCY.

CLIENT: CELBRIDGE WEST LAND LIMITED

REFERENCE: THIS DRAWING IS NOT FOR CONSTRUCTION

| _ |            |                 |    |          |  |  |  |
|---|------------|-----------------|----|----------|--|--|--|
|   |