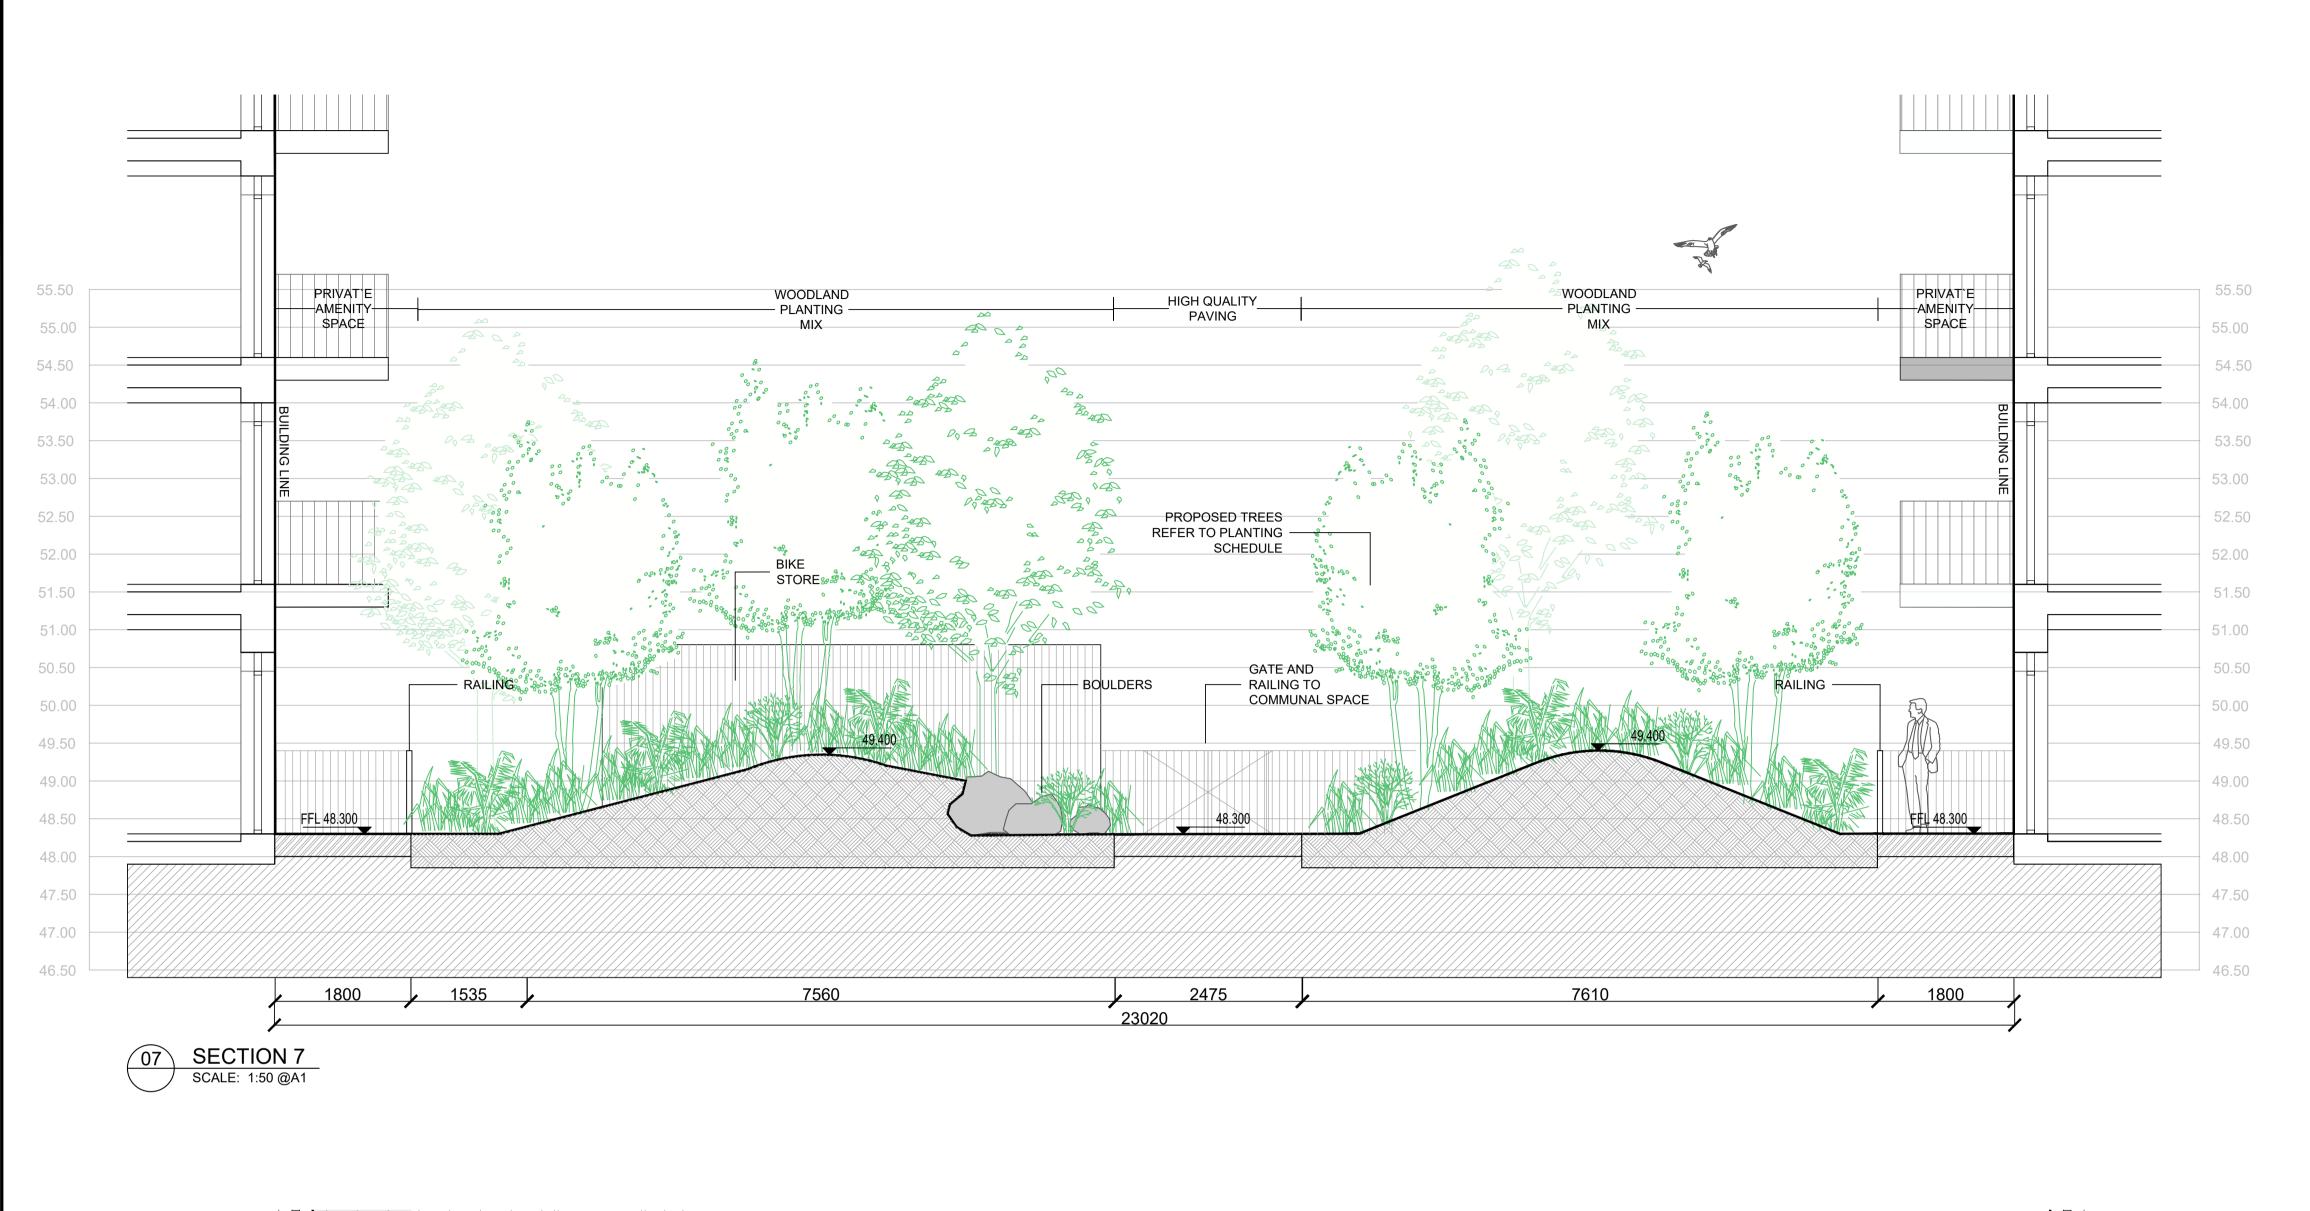

SCALE: 1:50 @A1

ALL DIMENSIONS TO BE CHECKED ON SITE

NO DIMENSIONS TO BE SCALED FROM THIS DRAWING

THIS DRAWING IS TO BE READ IN CONJUNCTION WITH

RELEVANT CONSULTANTS DRAWINGS

NO PART OF THIS DOCUMENT MAY BE RE-PRODUCED OR

TRANSMITTED IN ANY FORM OR STORED IN ANY RETRIEVAL

SYSTEM OF ANY NATURE WITHOUT THE WRITTEN PERMISSION

OF THE LANDSCAPE ARCHITECT AS COPYRIGHT HOLDER EXCEPT

AS AGREED FOR USE ON THE PROJECT FOR WHICH THE

DOCUMENT WAS ORIGINALLY ISSUED

FOR DRAWING INDEX, GENERAL NOTES, AND HEALTH AND SAFETY REFER TO DWG

ARCHITECT: URBAN AGENCY

URBAN E AGENCY.

CLIENT: CELBRIDGE WEST LAND LIMITED

REFERENCE: THIS DRAWING IS NOT FOR CONSTRUCTION

| _ |            |                 |    |          |  |  |  |
|---|------------|-----------------|----|----------|--|--|--|
|   |