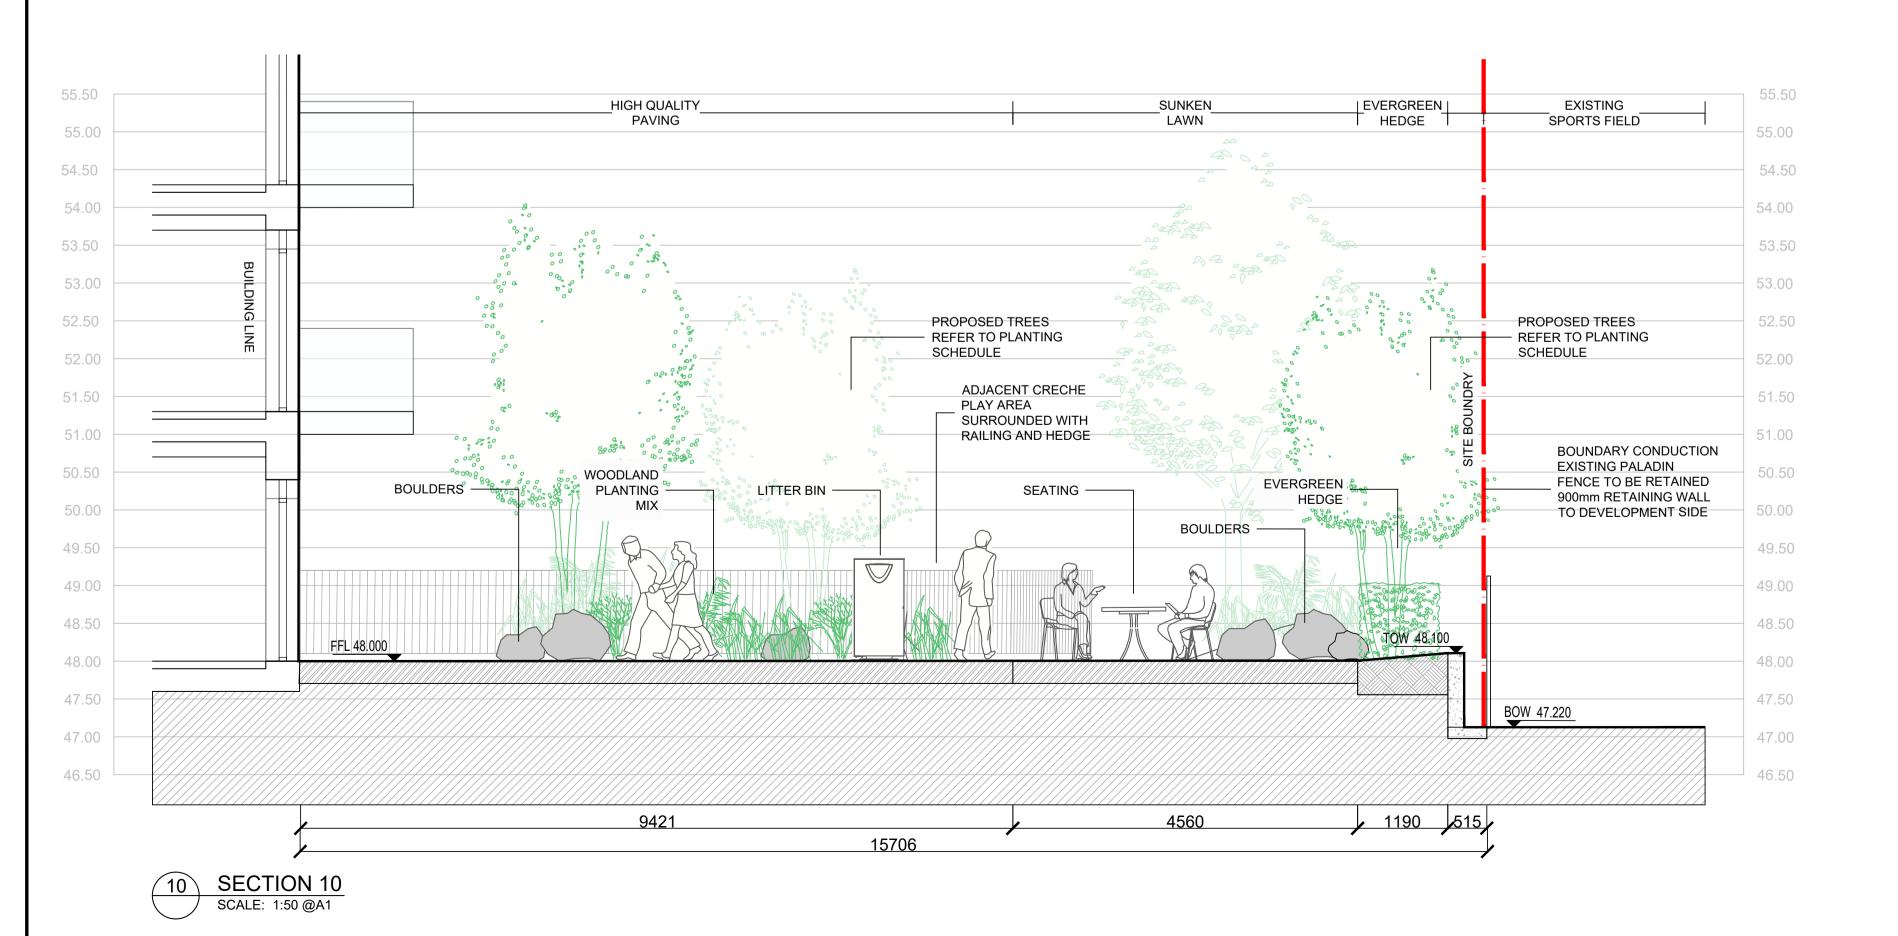

## JOB DESCRIPTION

|  | Site    | FORTFIELD ROAD DEVELOPMENT LRD STAGE 3 |
|--|---------|----------------------------------------|
|  | Project | FORTFIELD ROAD DEVELOPMENT             |

SECTIONS AND ELEVATIONS - SECTION 5 OF 11