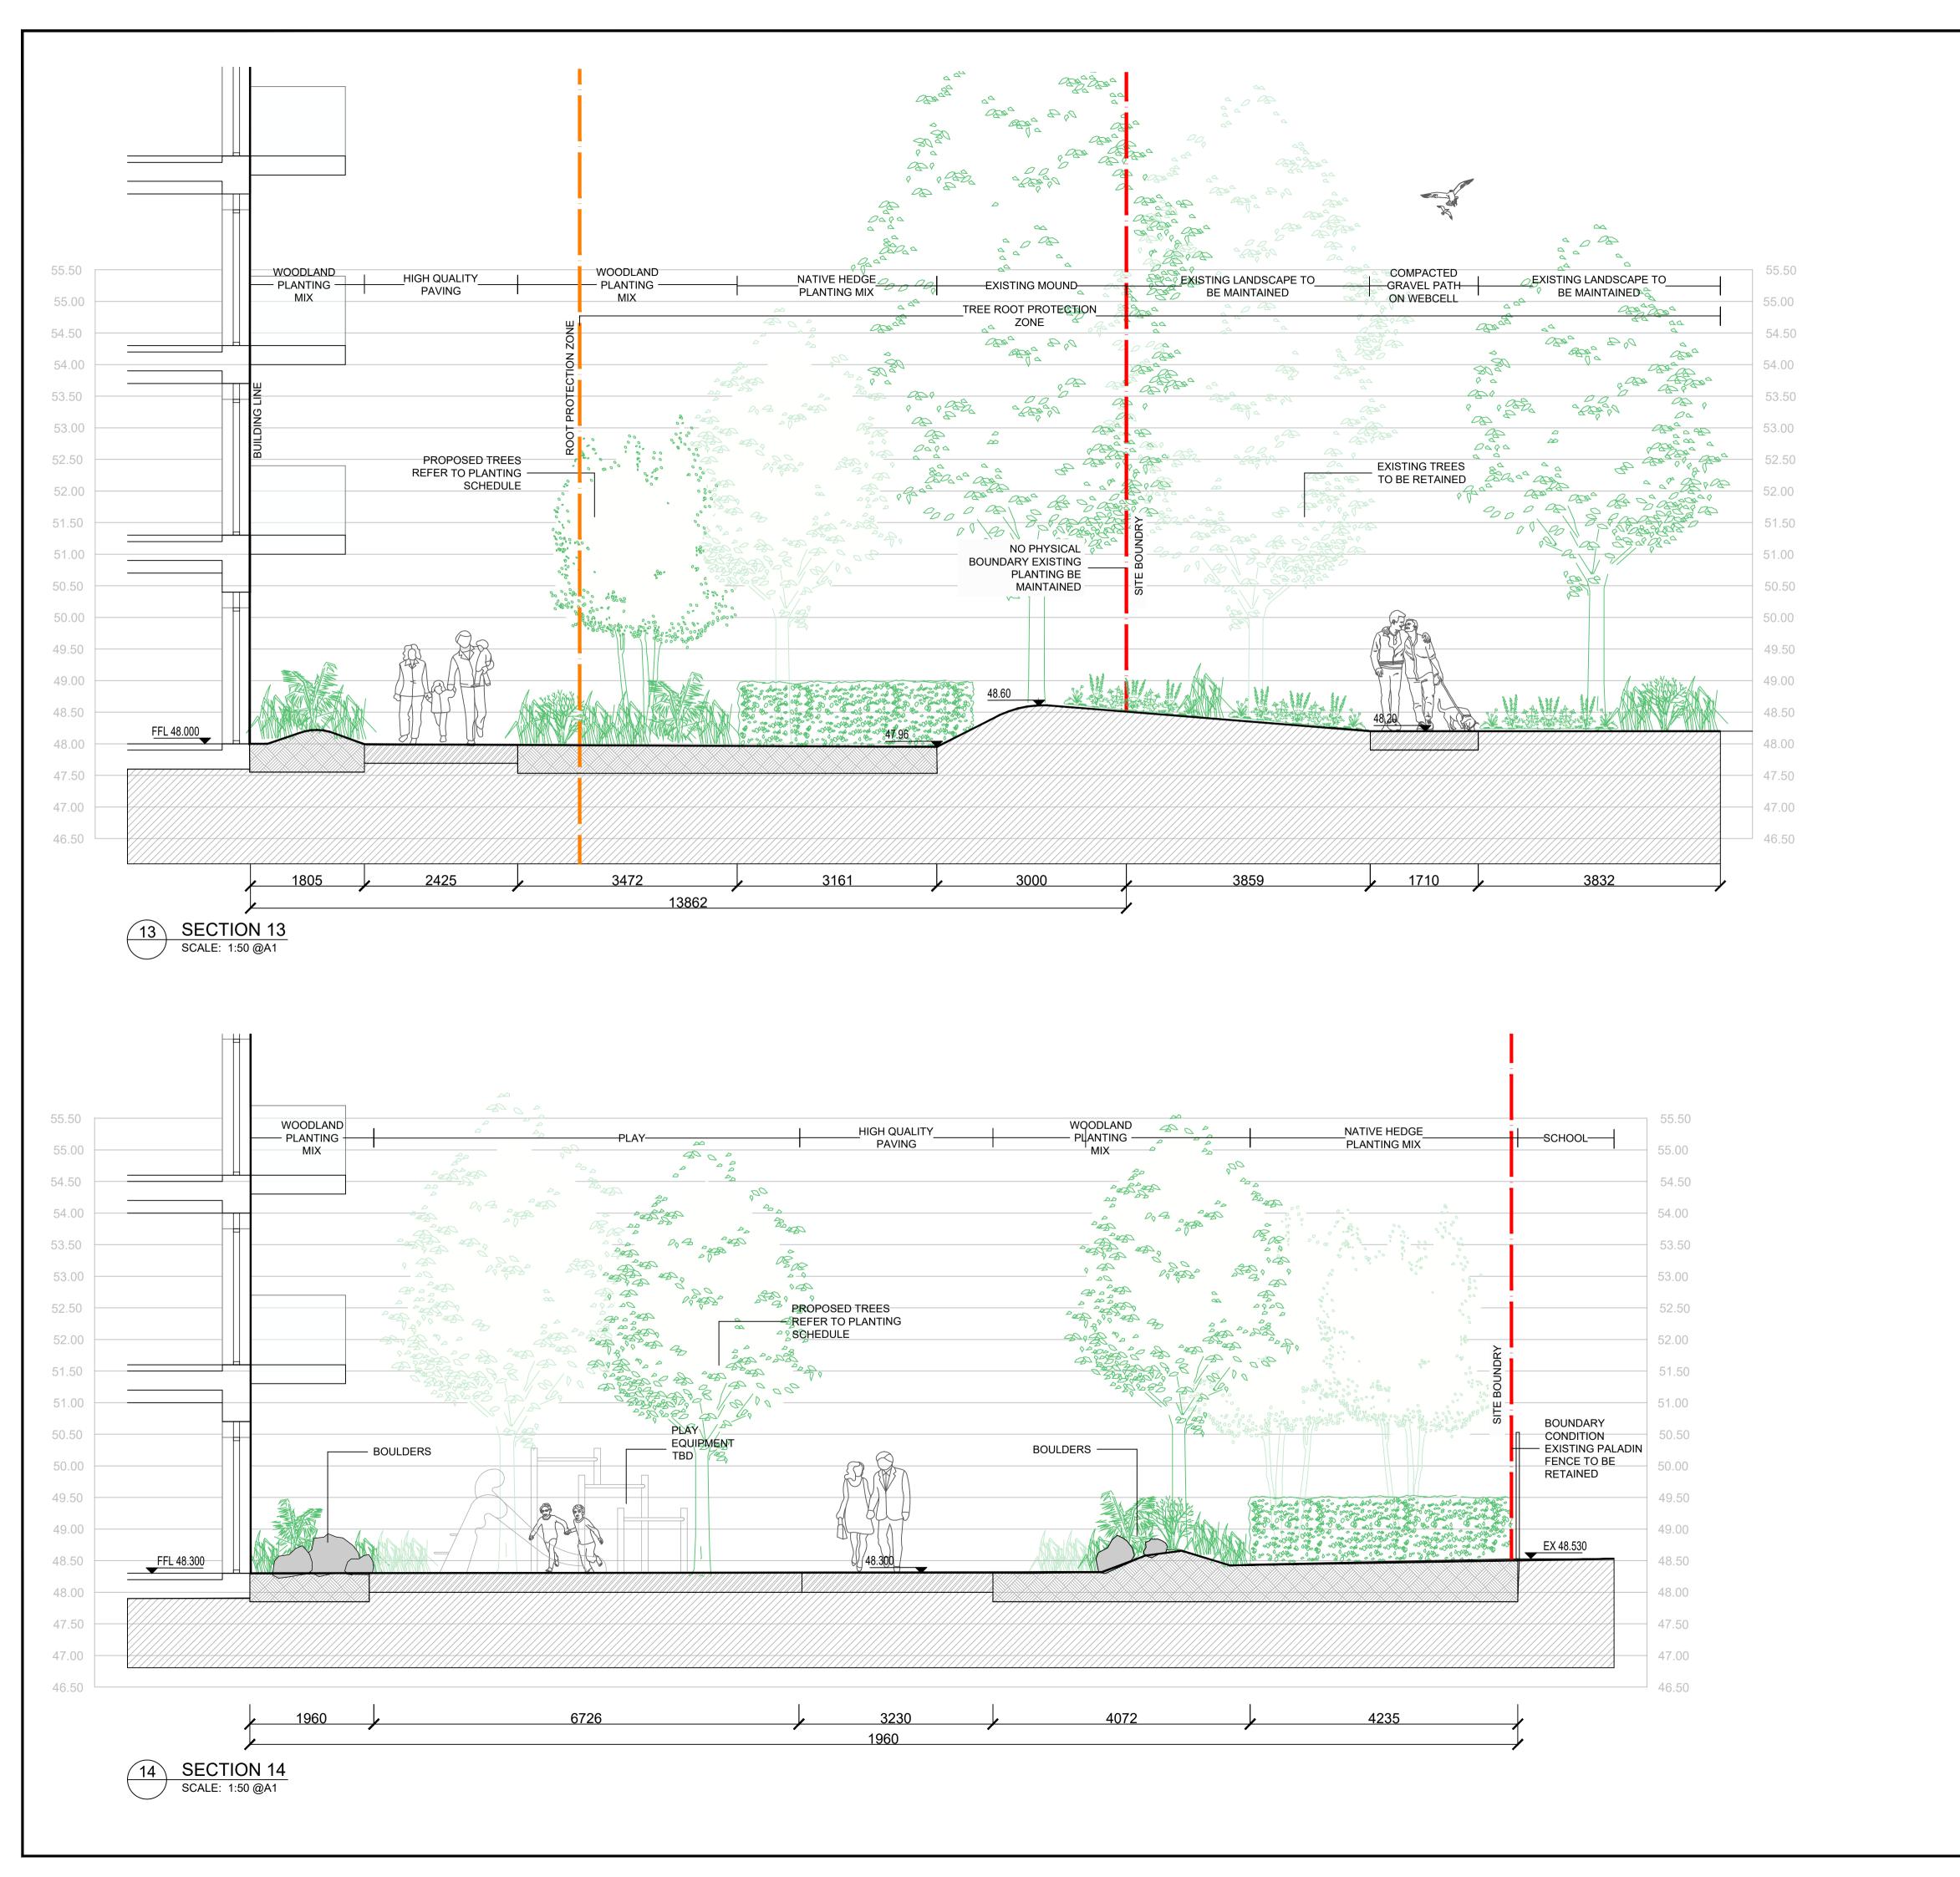

## JOB DESCRIPTION

| Site    | FORTFIELD ROAD DEVELOPMENT LRD STAGE 3 |
|---------|----------------------------------------|
| Project | FORTFIELD ROAD DEVELOPMENT             |

SECTIONS AND ELEVATIONS - SECTION 7 OF 11