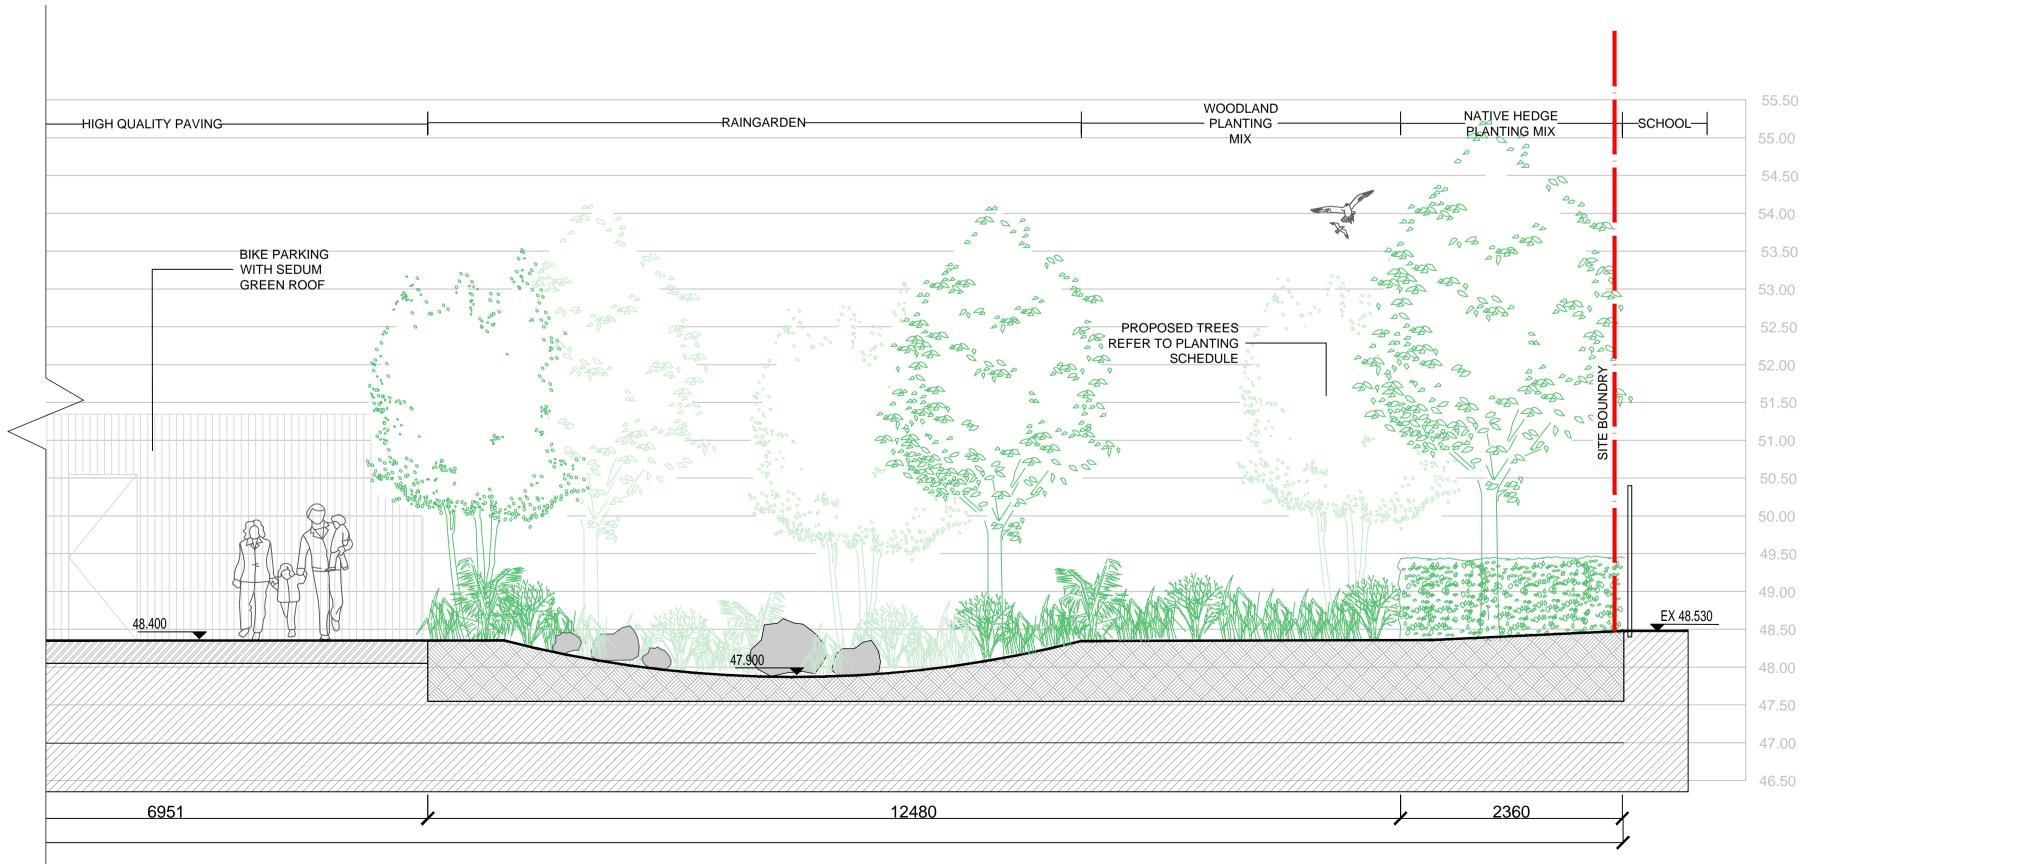

## JOB DESCRIPTION

| Site    | FORTFIELD ROAD DEVELOPMENT LRD STAGE 3 |
|---------|----------------------------------------|
| Project | FORTFIELD ROAD DEVELOPMENT             |

SECTIONS AND ELEVATIONS - SECTION 8 OF 11