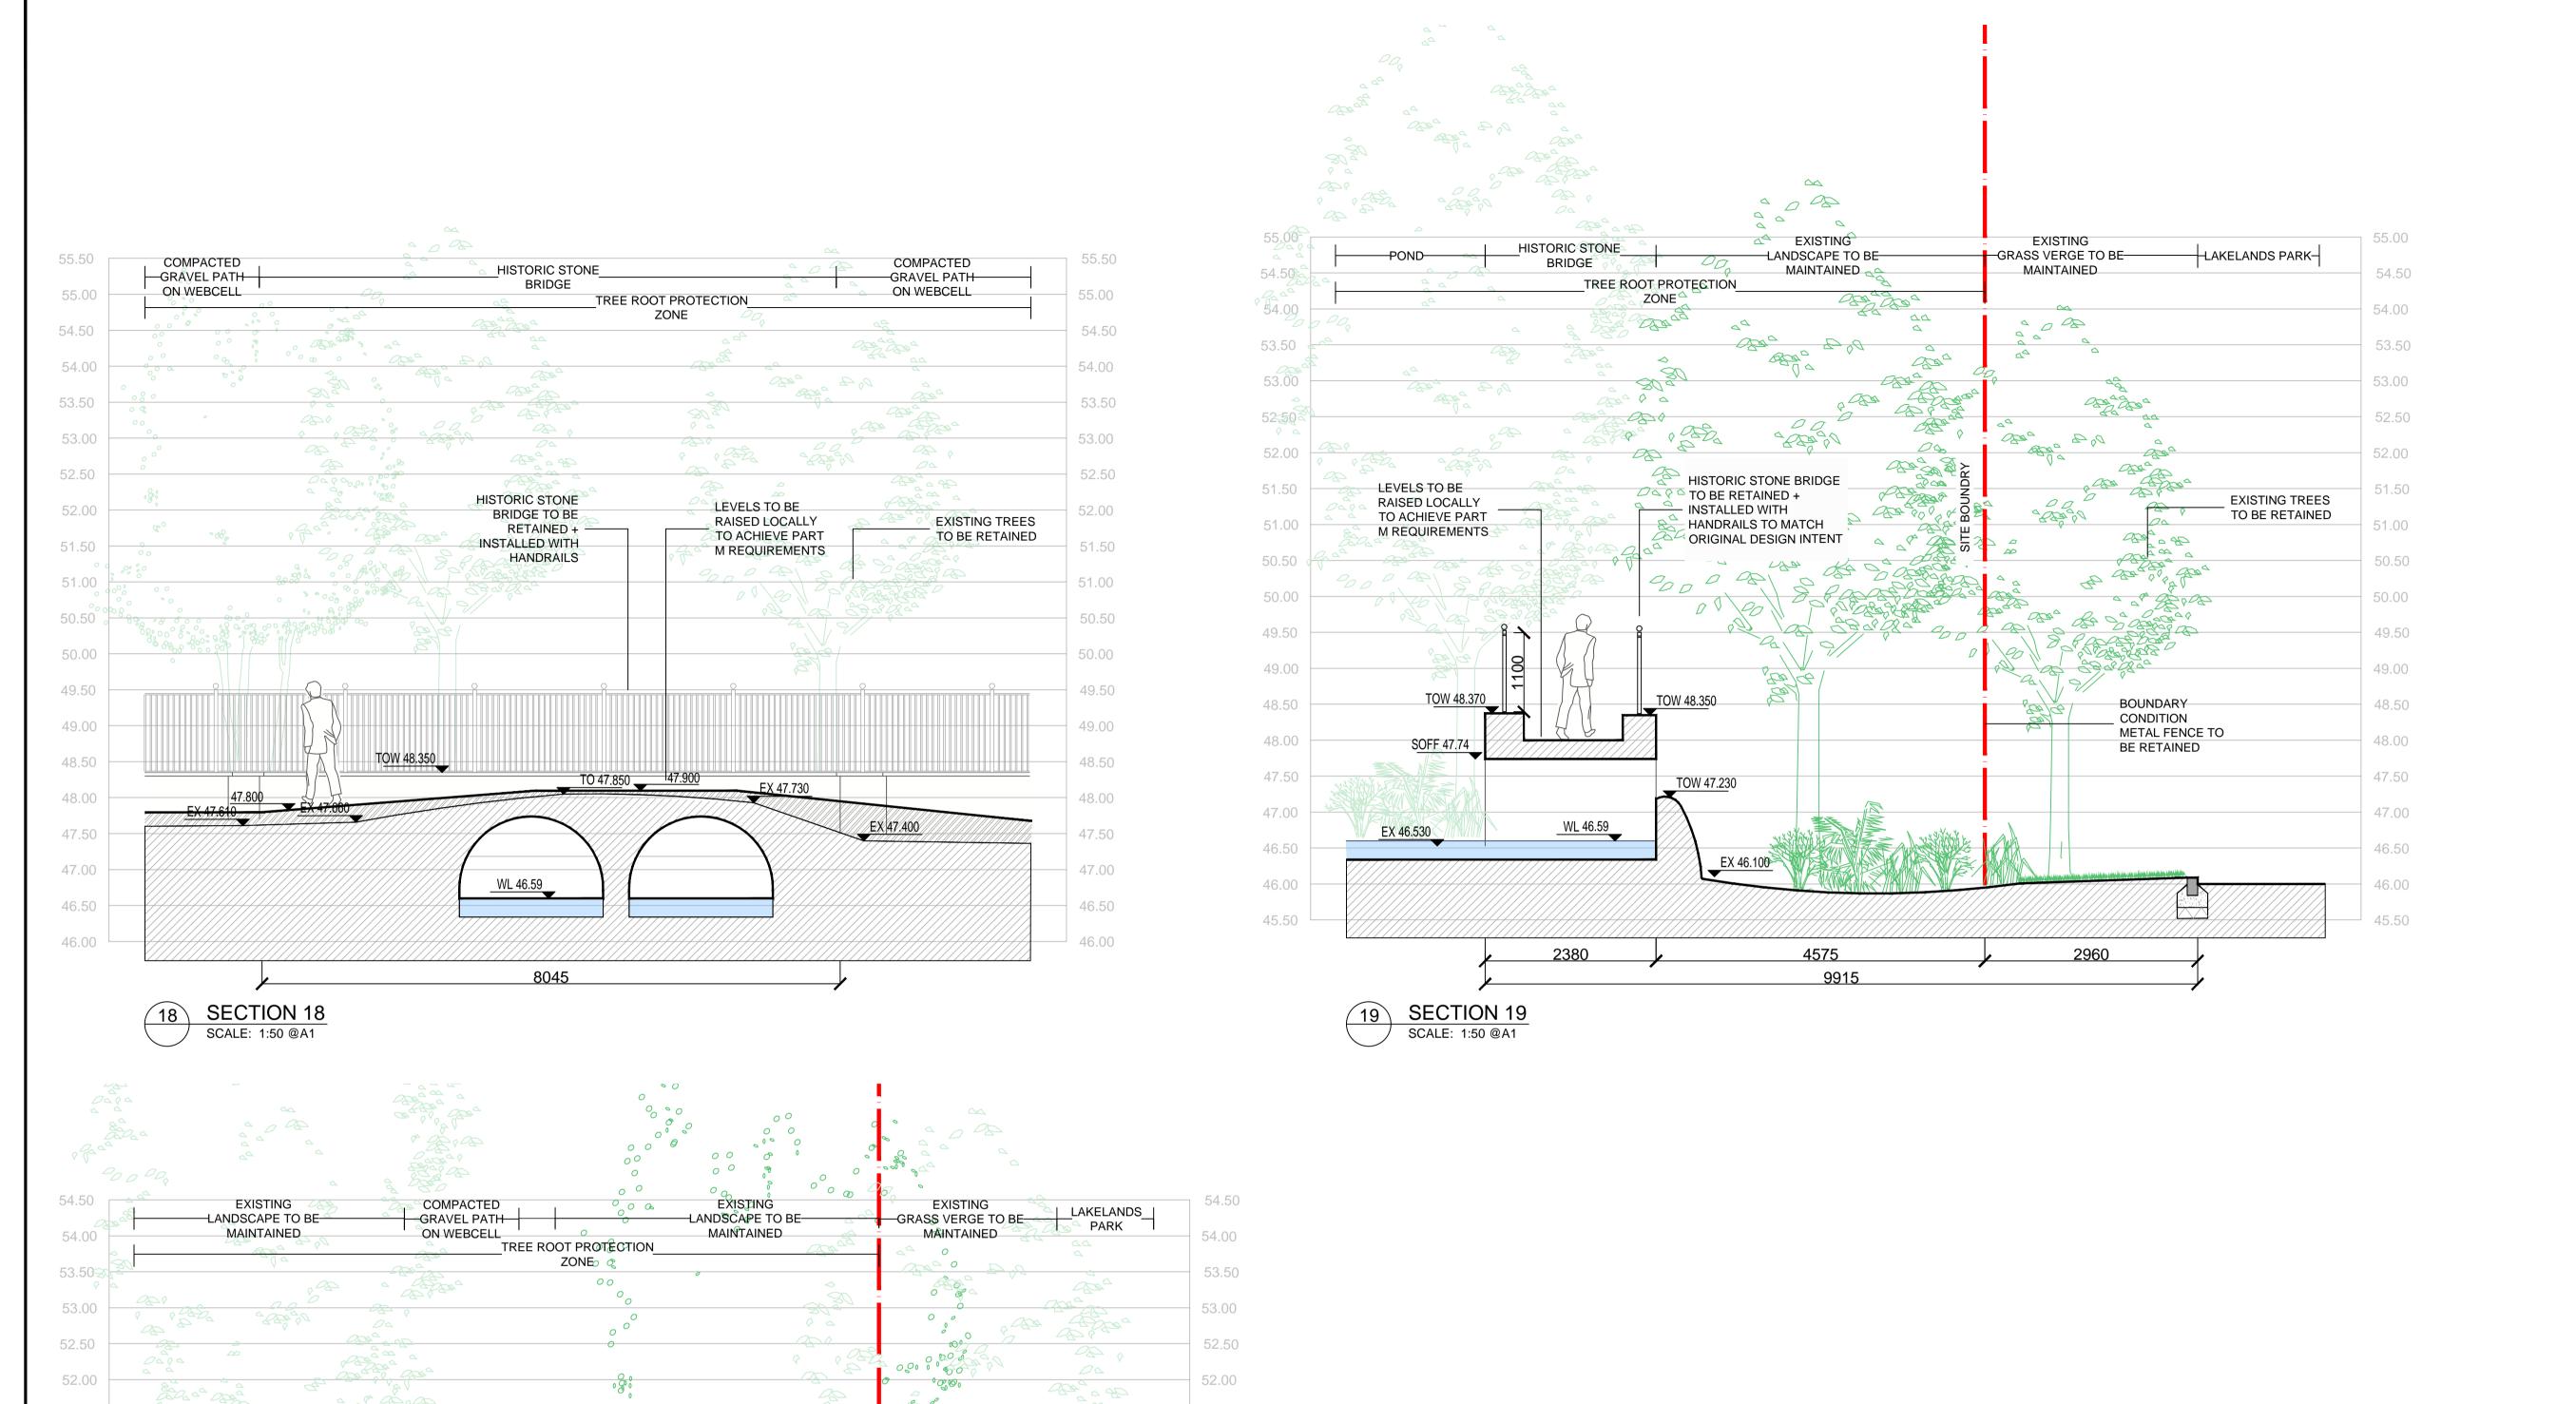

51.50

51.00

50.50

50.00

49.50

49.00

48.50

48.00

47.50

47.00

46.50

46.00

45.50

45.00

EXISTING TREES

TO BE RETAINED