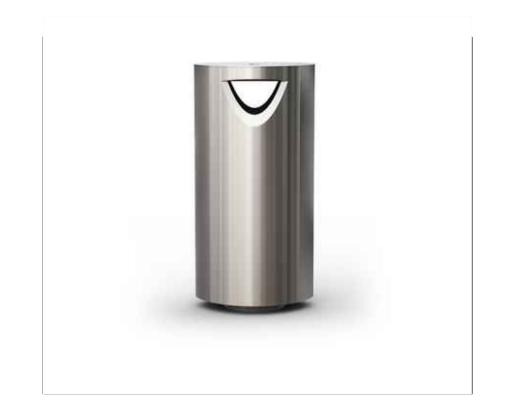

## 1 TYPICAL DETAIL : LITTER BIN - PUBLIC REALM

S11.3 LITTER BIN
DESCRIPTION
316 GRADE STAINLESS STEEL WITH
SATIN FINISH OUTER
CONSTRUCTION ON LEVEL
ADJUSTMENT GALVANIZED BASE.
OMOS PATENTED ASHTRAY. FRONT
OPENING WITH CONCEALED
STAINLESS STEEL HINGE AND SLAM
LATCH. 90L LINER.

DIMENSIONS
HEIGHT 1070MM, WIDTH 530MM,
DEPTH 400MM.
CAPACITY 90L.
WEIGHT 62KG.

OPTIONS
GALVANIZED OR PLASTIC LINER.
CHOICE OF DECAL.
WIDE OR CHAMFER APERTURE.

O2 TYPICAL DETAIL : FIXED BOLLARD DETAIL
SCALE: 1:10 @A1