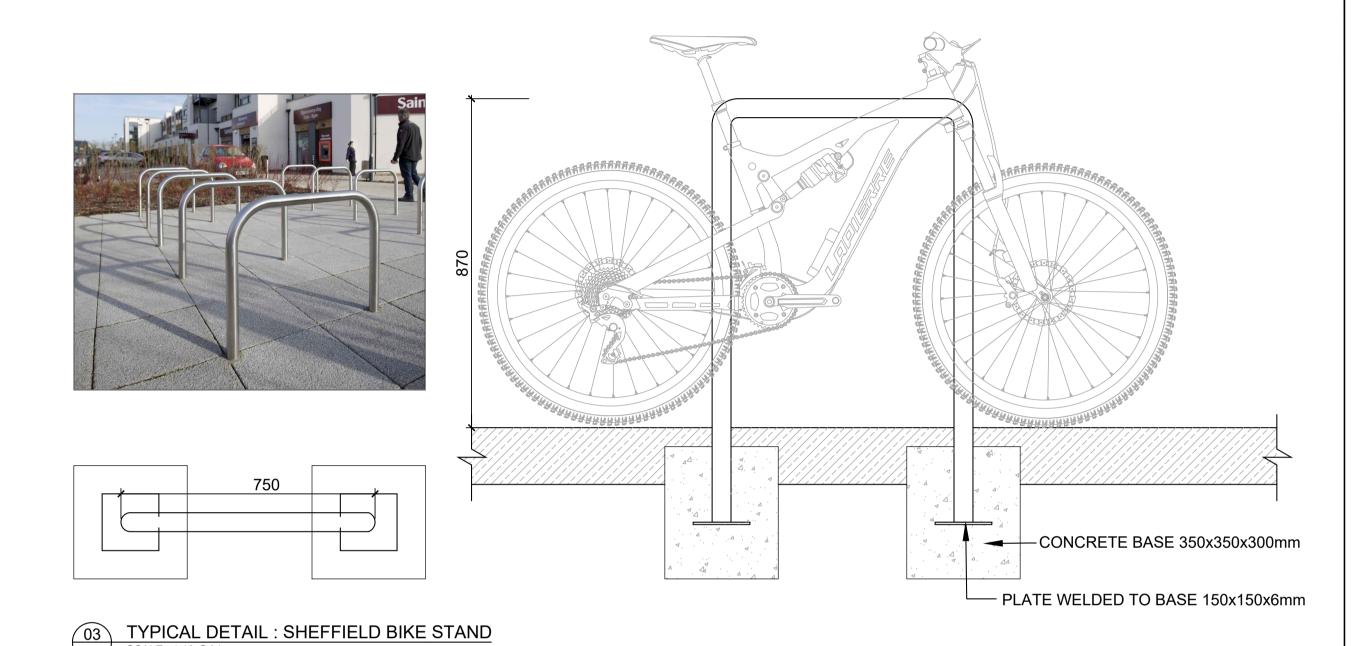

## 1 TYPICAL DETAIL : LITTER BIN - PUBLIC REALM

S11.3 LITTER BIN
DESCRIPTION
316 GRADE STAINLESS STEEL WITH
SATIN FINISH OUTER
CONSTRUCTION ON LEVEL
ADJUSTMENT GALVANIZED BASE.
OMOS PATENTED ASHTRAY. FRONT
OPENING WITH CONCEALED
STAINLESS STEEL HINGE AND SLAM
LATCH. 90L LINER.

DIMENSIONS
HEIGHT 1070MM, WIDTH 530MM,
DEPTH 400MM.
CAPACITY 90L.
WEIGHT 62KG.

OPTIONS
GALVANIZED OR PLASTIC LINER.
CHOICE OF DECAL.
WIDE OR CHAMFER APERTURE.













O2 TYPICAL DETAIL : FIXED BOLLARD DETAIL
SCALE: 1:10 @A1



FOUNDATIONS, REINFORCEMENT, SUB-SURFACE
LAYERING & COMPACTION
- REFER TO ENGINEER'S SPECIFICATION

BELOW SURFACE FLANGE FIXED

AFFIXED TO BELOW GROUND CONCRETE
FOUNDATIONS TO SUPPLIERS /
ENGINEER'S SPECIFICATIONS

SECTION

SCALE: 1:10 @A1

TYPICAL DETAIL: LANDSCAPE FURNITURE (BENCH + SEAT)

ALL DIMENSIONS TO BE CHECKED ON SITE

NO DIMENSIONS TO BE SCALED FROM THIS DRAWING

THIS DRAWING IS TO BE READ IN CONJUNCTION WITH

RELEVANT CONSULTANTS DRAWINGS

NO PART OF THIS DOCUMENT MAY BE RE-PRODUCED OR

TRANSMITTED IN ANY FORM OR STORED IN ANY RETRIEVAL

SYSTEM OF ANY NATURE WITHOUT THE WRITTEN PERMISSION

OF THE LANDSCAPE ARCHITECT AS COPYRIGHT HOLDER EXCEPT

AS AGREED FOR USE ON THE PROJECT FOR WHICH THE

DOCUMENT WAS ORIGINALLY ISSUED

FOR DRAWING INDEX, GENERAL NOTES, AND HEALTH AND SAFETY