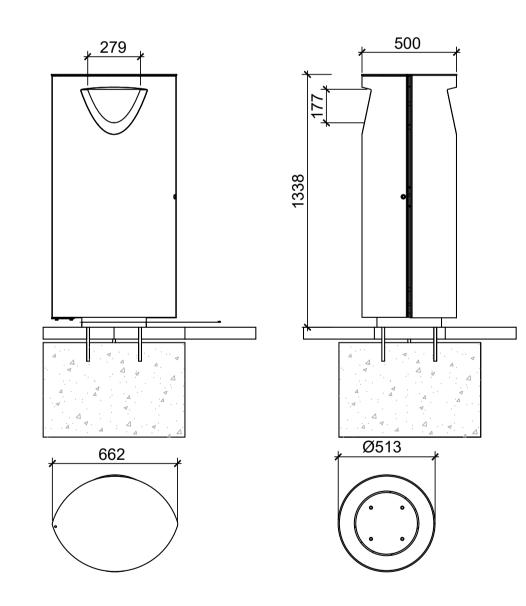

## 1 TYPICAL DETAIL : LITTER BIN - PUBLIC REALM

S11.3 LITTER BIN
DESCRIPTION
316 GRADE STAINLESS STEEL WITH
SATIN FINISH OUTER
CONSTRUCTION ON LEVEL
ADJUSTMENT GALVANIZED BASE.
OMOS PATENTED ASHTRAY. FRONT
OPENING WITH CONCEALED
STAINLESS STEEL HINGE AND SLAM
LATCH. 90L LINER.

DIMENSIONS
HEIGHT 1070MM, WIDTH 530MM,
DEPTH 400MM.
CAPACITY 90L.
WEIGHT 62KG.

OPTIONS
GALVANIZED OR PLASTIC LINER.
CHOICE OF DECAL.
WIDE OR CHAMFER APERTURE.

O2 TYPICAL DETAIL : FIXED BOLLARD DETAIL
SCALE: 1:10 @A1