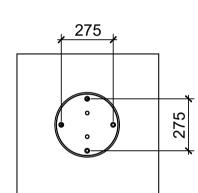

FOUNDATIONS, REINFORCEMENT, SUB-SURFACE
LAYERING & COMPACTION
- REFER TO ENGINEER'S SPECIFICATION

BELOW SURFACE FLANGE FIXED

AFFIXED TO BELOW GROUND CONCRETE
FOUNDATIONS TO SUPPLIERS /
ENGINEER'S SPECIFICATIONS