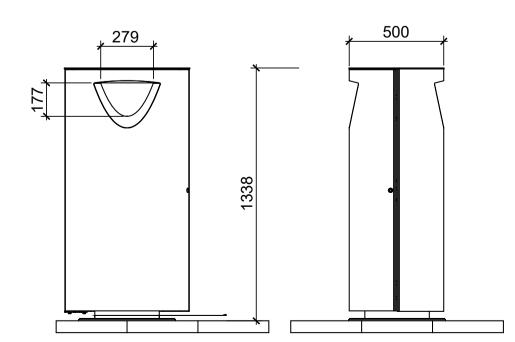

## 1 TYPICAL DETAIL : LITTER BIN - PUBLIC REALM

S11.3 LITTER BIN
DESCRIPTION
316 GRADE STAINLESS STEEL WITH
SATIN FINISH OUTER
CONSTRUCTION ON LEVEL
ADJUSTMENT GALVANIZED BASE.
OMOS PATENTED ASHTRAY. FRONT
OPENING WITH CONCEALED
STAINLESS STEEL HINGE AND SLAM
LATCH. 90L LINER.

DIMENSIONS
HEIGHT 1070MM, WIDTH 530MM,
DEPTH 400MM.
CAPACITY 90L.
WEIGHT 62KG.

OPTIONS
GALVANIZED OR PLASTIC LINER.
CHOICE OF DECAL.
WIDE OR CHAMFER APERTURE.

O2 TYPICAL DETAIL : FIXED BOLLARD DETAIL
SCALE: 1:10 @A1