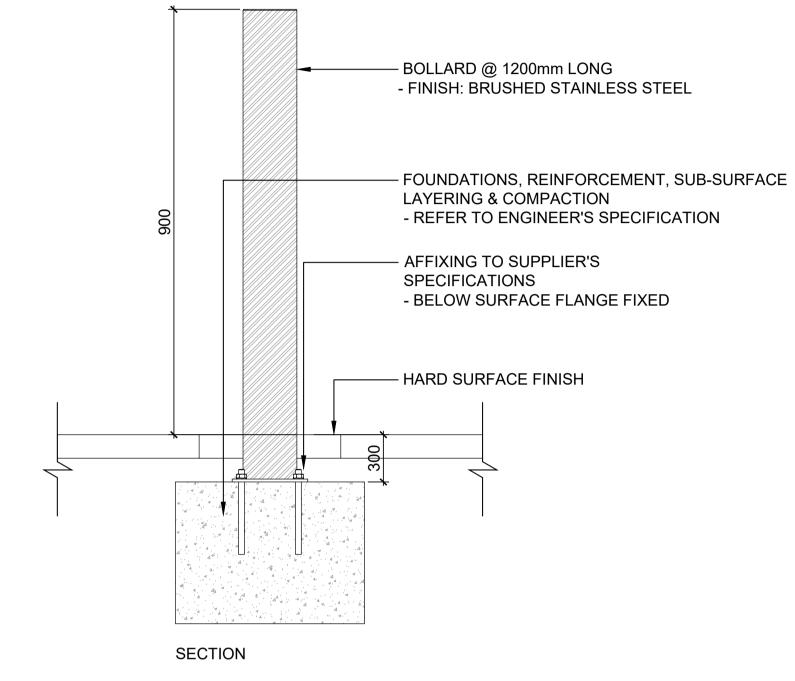

FOUNDATIONS, REINFORCEMENT, SUB-SURFACE
LAYERING & COMPACTION
- REFER TO ENGINEER'S SPECIFICATION

BELOW SURFACE FLANGE FIXED

AFFIXED TO BELOW GROUND CONCRETE
FOUNDATIONS TO SUPPLIERS /
ENGINEER'S SPECIFICATIONS

SECTION

SCALE: 1:10 @A1

TYPICAL DETAIL: LANDSCAPE FURNITURE (BENCH + SEAT)

ALL DIMENSIONS TO BE CHECKED ON SITE

NO DIMENSIONS TO BE SCALED FROM THIS DRAWING

THIS DRAWING IS TO BE READ IN CONJUNCTION WITH

RELEVANT CONSULTANTS DRAWINGS