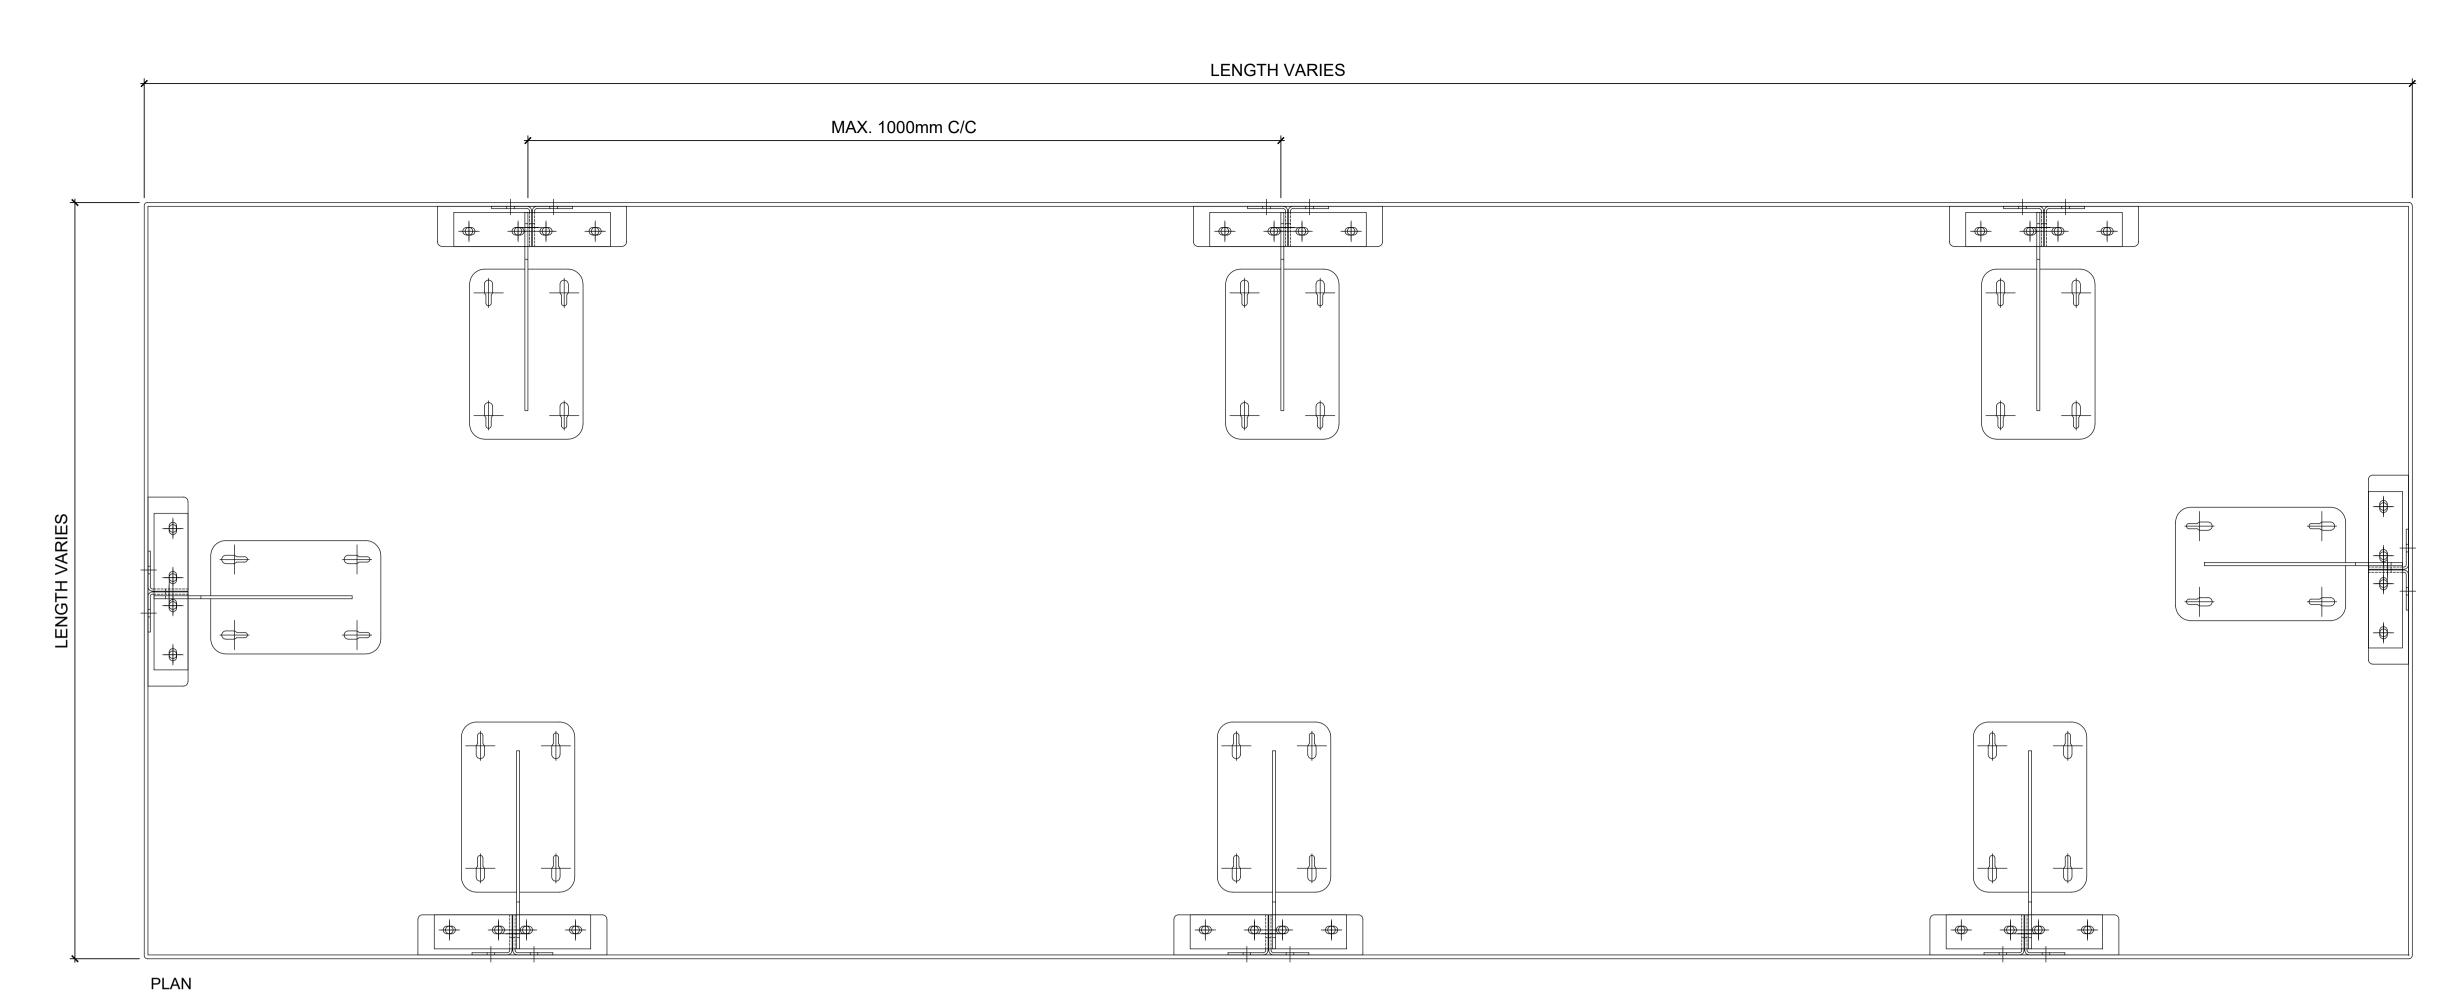

01 TYPICAL DETAIL : METAL PLANTER SCALE: 1:5 @ A1 - SUBJECT TO FURTHER DETAILED DESIGN BY SPECIALIST

REFERENCE IMAGE

REFERENCE IMAGE

O2 TYPICAL DETAIL : METAL PLANTER ON PODIUM
SCALE: 1:5 @ A1 - SUBJECT TO FURTHER DETAILED DESIGN BY SPECIALIST