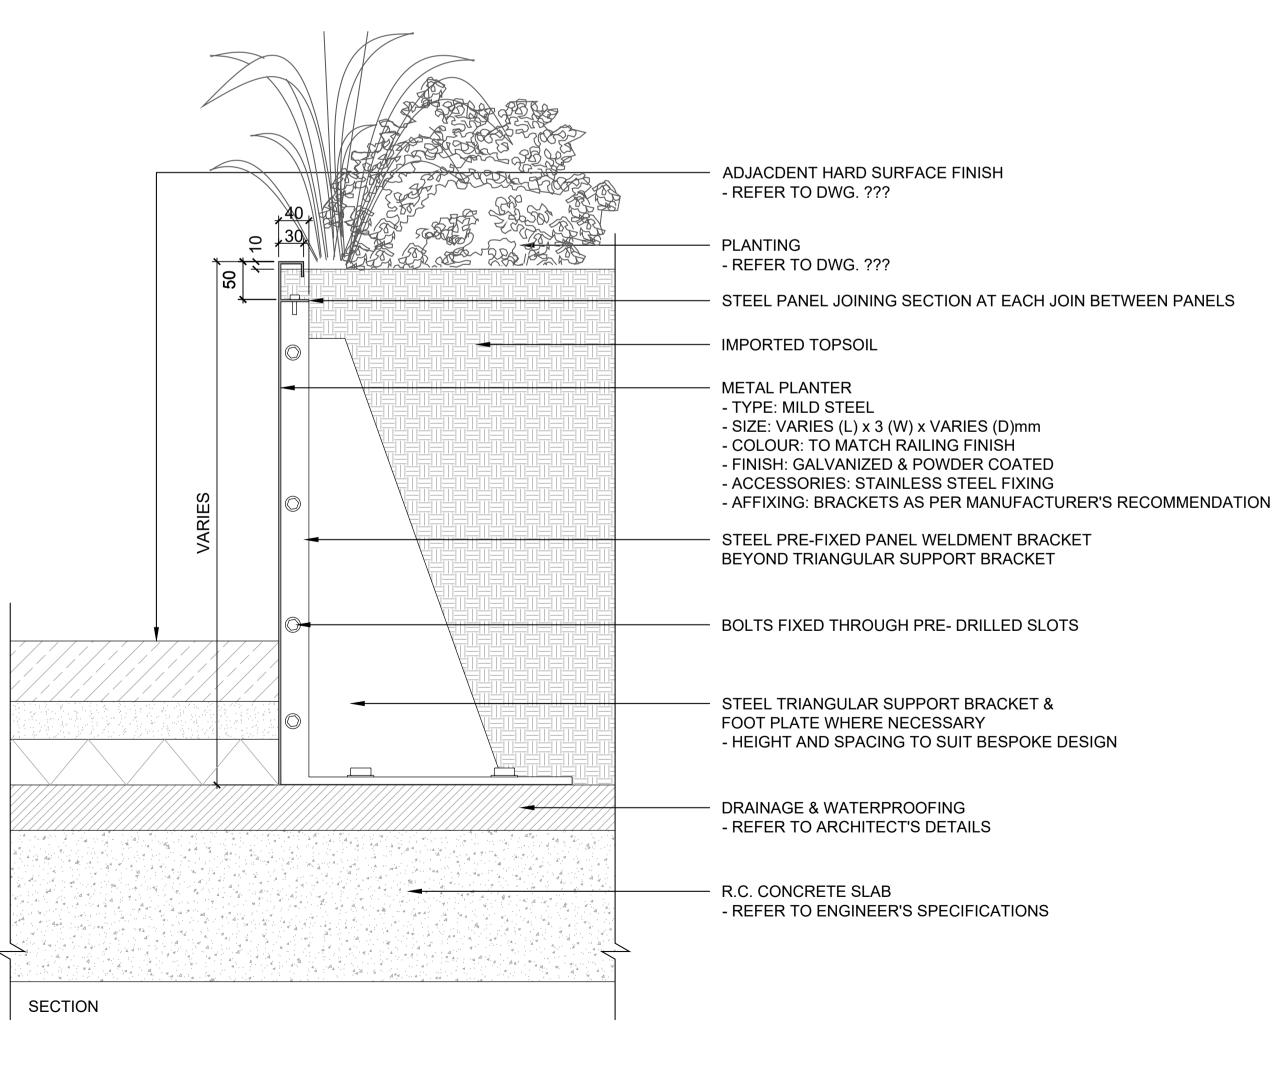

01 TYPICAL DETAIL : METAL PLANTER SCALE: 1:5 @ A1 - SUBJECT TO FURTHER DETAILED DESIGN BY SPECIALIST

REFERENCE IMAGE

REFERENCE IMAGE

O2 TYPICAL DETAIL : METAL PLANTER ON PODIUM
SCALE: 1:5 @ A1 - SUBJECT TO FURTHER DETAILED DESIGN BY SPECIALIST