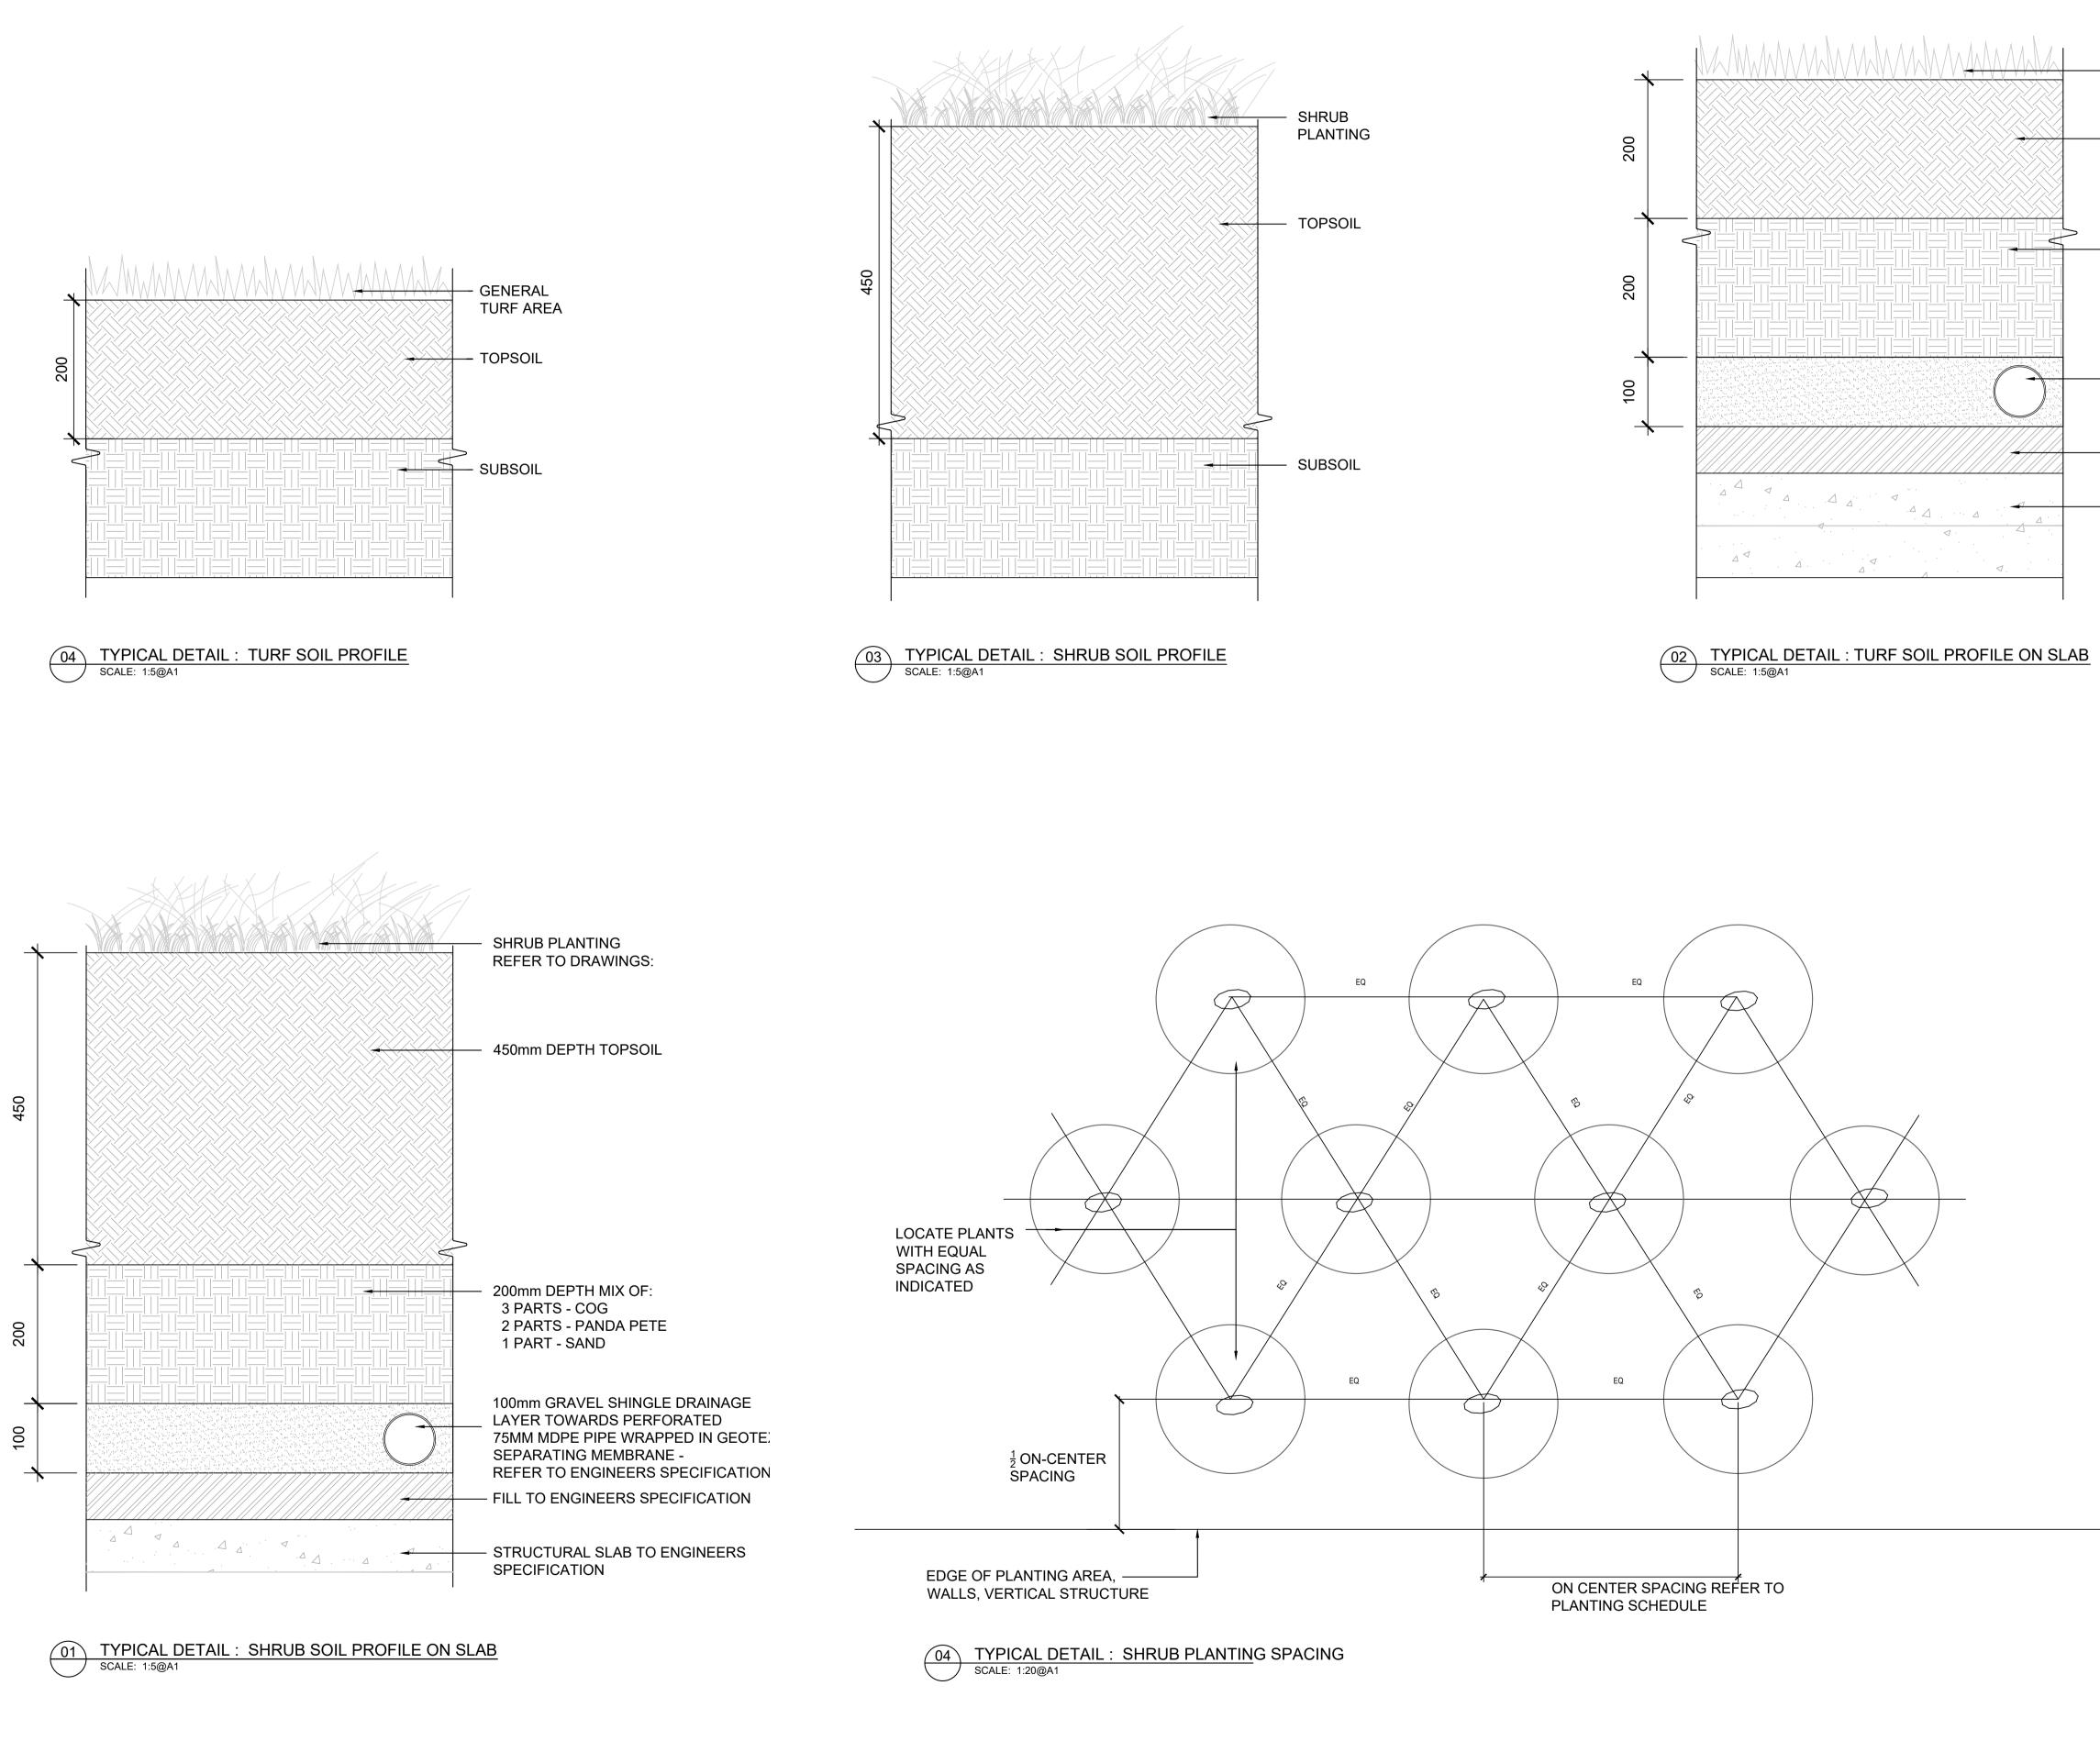

|                                                               | NOTE<br>ALL DIMENSIONS TO BE CHECKED ON SITE<br>NO DIMENSIONS TO BE SCALED FROM THIS DRAWING                                                                                                                         |
|---------------------------------------------------------------|----------------------------------------------------------------------------------------------------------------------------------------------------------------------------------------------------------------------|
|                                                               | THIS DRAWING IS TO BE READ IN CONJUNCTION WITH<br>RELEVANT CONSULTANTS DRAWINGS                                                                                                                                      |
|                                                               | NO PART OF THIS DOCUMENT MAY BE RE-PRODUCED OR<br>TRANSMITTED IN ANY FORM OR STORED IN ANY RETRIEVAL<br>SYSTEM OF ANY NATURE WITHOUT THE WRITTEN PERMISSION<br>OF THE LANDSCAPE ARCHITECT AS COPYRIGHT HOLDER EXCEPT |
|                                                               | AS AGREED FOR USE ON THE PROJECT FOR WHICH THE<br>DOCUMENT WAS ORIGINALLY ISSUED<br>FOR DRAWING INDEX, GENERAL NOTES, AND HEALTH AND SAFETY REFER TO DWG                                                             |
| - GENERAL TURF AREA                                           | ARCHITECT: URBAN AGENCY                                                                                                                                                                                              |
|                                                               |                                                                                                                                                                                                                      |
| - 200mm DEPTH TOPSOIL                                         |                                                                                                                                                                                                                      |
|                                                               | CLIENT: CELBRIDGE WEST LAND LIMITED                                                                                                                                                                                  |
|                                                               |                                                                                                                                                                                                                      |
| - 200mm DEPTH MIX OF:<br>3 PARTS - COG                        |                                                                                                                                                                                                                      |
| 2 PARTS - PANDA PETE<br>1 PART - SAND                         |                                                                                                                                                                                                                      |
|                                                               |                                                                                                                                                                                                                      |
| 100mm GRAVEL SHINGLE DRAINAGE<br>LAYER TOWARDS PERFORATED     |                                                                                                                                                                                                                      |
| 75MM MDPE PIPE WRAPPED IN GEOTEXTILE<br>SEPARATING MEMBRANE - |                                                                                                                                                                                                                      |
| REFER TO ENGINEERS SPECIFICATION                              |                                                                                                                                                                                                                      |
| - FILL TO ENGINEERS SPECIFICATION                             |                                                                                                                                                                                                                      |
| - STRUCTURAL SLAB TO ENGINEERS                                |                                                                                                                                                                                                                      |
| SPECIFICATION                                                 |                                                                                                                                                                                                                      |
|                                                               |                                                                                                                                                                                                                      |
|                                                               |                                                                                                                                                                                                                      |
|                                                               |                                                                                                                                                                                                                      |
|                                                               |                                                                                                                                                                                                                      |
|                                                               |                                                                                                                                                                                                                      |
|                                                               |                                                                                                                                                                                                                      |
|                                                               |                                                                                                                                                                                                                      |
|                                                               |                                                                                                                                                                                                                      |
|                                                               |                                                                                                                                                                                                                      |
|                                                               |                                                                                                                                                                                                                      |
|                                                               |                                                                                                                                                                                                                      |
|                                                               |                                                                                                                                                                                                                      |
|                                                               |                                                                                                                                                                                                                      |
|                                                               |                                                                                                                                                                                                                      |
|                                                               |                                                                                                                                                                                                                      |
|                                                               |                                                                                                                                                                                                                      |
|                                                               |                                                                                                                                                                                                                      |
|                                                               |                                                                                                                                                                                                                      |
|                                                               |                                                                                                                                                                                                                      |
|                                                               |                                                                                                                                                                                                                      |
|                                                               |                                                                                                                                                                                                                      |
|                                                               |                                                                                                                                                                                                                      |
|                                                               |                                                                                                                                                                                                                      |
|                                                               |                                                                                                                                                                                                                      |
|                                                               |                                                                                                                                                                                                                      |
|                                                               | REFERENCE: THIS DRAWING IS NOT FOR CONSTRUCTION                                                                                                                                                                      |
|                                                               |                                                                                                                                                                                                                      |
|                                                               | 01     FOR INFORMATION     RM     02/08/24       00     FOR INFORMATION     RM     21/02/24                                                                                                                          |
|                                                               | REVISIONS:                                                                                                                                                                                                           |
|                                                               | Job No. 27A1A Drawn By RM                                                                                                                                                                                            |
|                                                               | Dwg No. L1-905 Checked By JM   Scale AS SHOWN @ A1Date AUG 2024                                                                                                                                                      |
|                                                               | JOB DESCRIPTION                                                                                                                                                                                                      |
|                                                               | SiteFORTFIELD ROAD DEVELOPMENT LRD STAGE 3ProjectFORTFIELD ROAD DEVELOPMENT                                                                                                                                          |
|                                                               | Title     SOFT LANDSCAPE DETAILS - PLANTING                                                                                                                                                                          |
|                                                               | NOF THE AROL                                                                                                                                                                                                         |
|                                                               |                                                                                                                                                                                                                      |
|                                                               | Niall Montgomery + Partners                                                                                                                                                                                          |
|                                                               | Architects 33 Rock Road, Williamstown, Blackrock, Co. Dublin<br>Telephones: 2121 800 Fax:2121 007 E mail: info@nmp.ie                                                                                                |