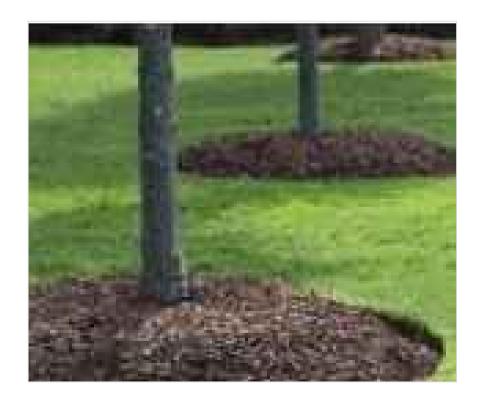

O1 TYPICAL DETAIL : TREE PIT SCALE: 1:10 @A1

(02) LAWN TREE PIT AND MULCH DETAIL

03 TREE ANCHOR SYSTEM

ALL DIMENSIONS TO BE CHECKED ON SITE

NO DIMENSIONS TO BE SCALED FROM THIS DRAWING

THIS DRAWING IS TO BE READ IN CONJUNCTION WITH