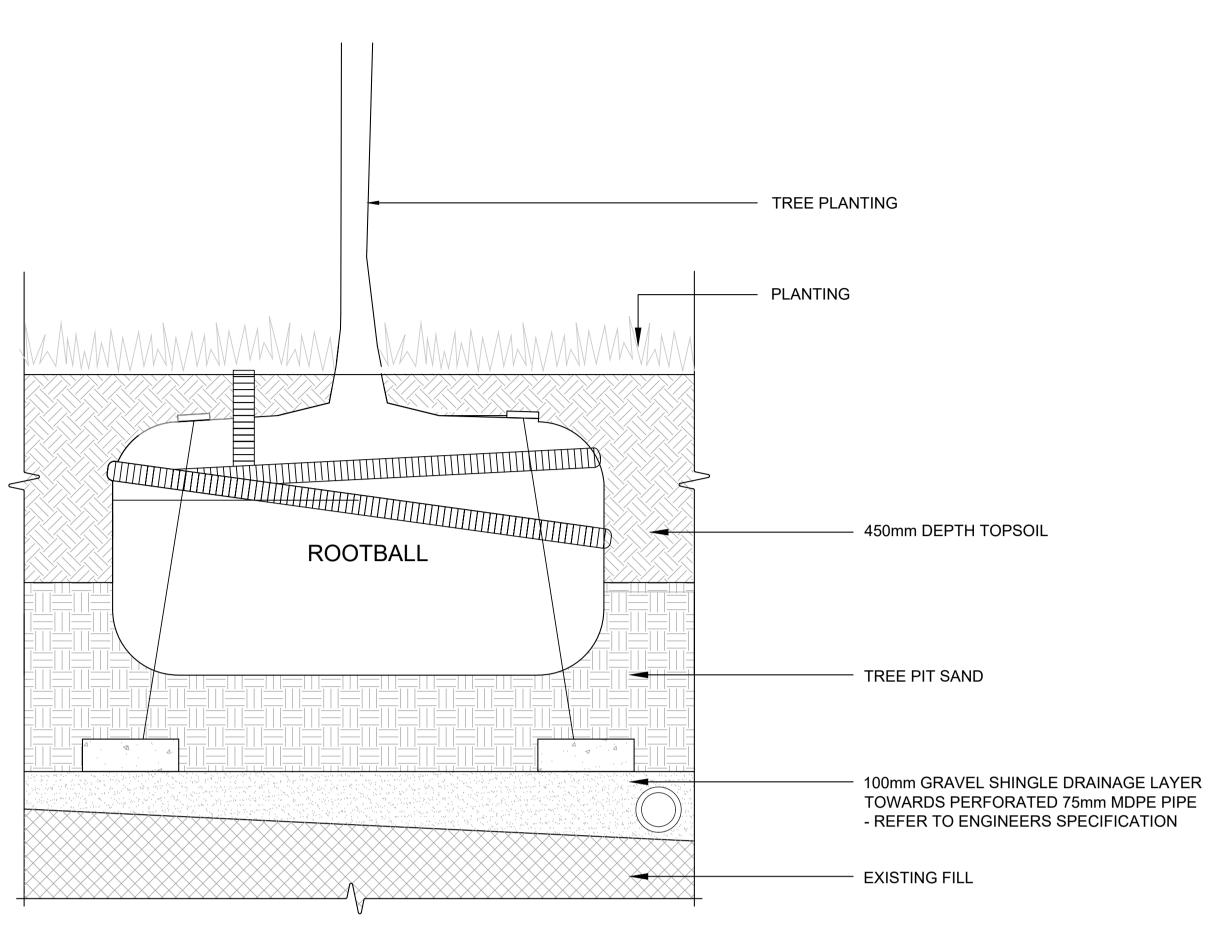

O1 TYPICAL DETAIL : TREE PIT SCALE: 1:10 @A1

(02) LAWN TREE PIT AND MULCH DETAIL

03 TREE ANCHOR SYSTEM

ALL DIMENSIONS TO BE CHECKED ON SITE

NO DIMENSIONS TO BE SCALED FROM THIS DRAWING

THIS DRAWING IS TO BE READ IN CONJUNCTION WITH