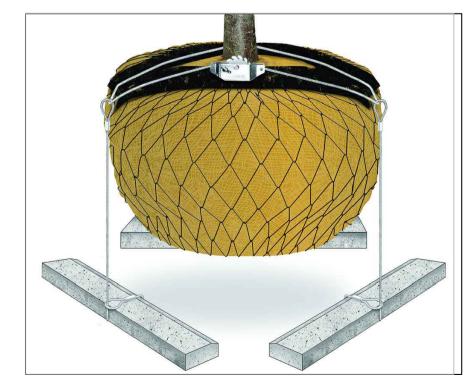

O1 TYPICAL DETAIL : TREE PIT SCALE: 1:10 @A1

(02) LAWN TREE PIT AND MULCH DETAIL

03 TREE ANCHOR SYSTEM

ALL DIMENSIONS TO BE CHECKED ON SITE

NO DIMENSIONS TO BE SCALED FROM THIS DRAWING

THIS DRAWING IS TO BE READ IN CONJUNCTION WITH