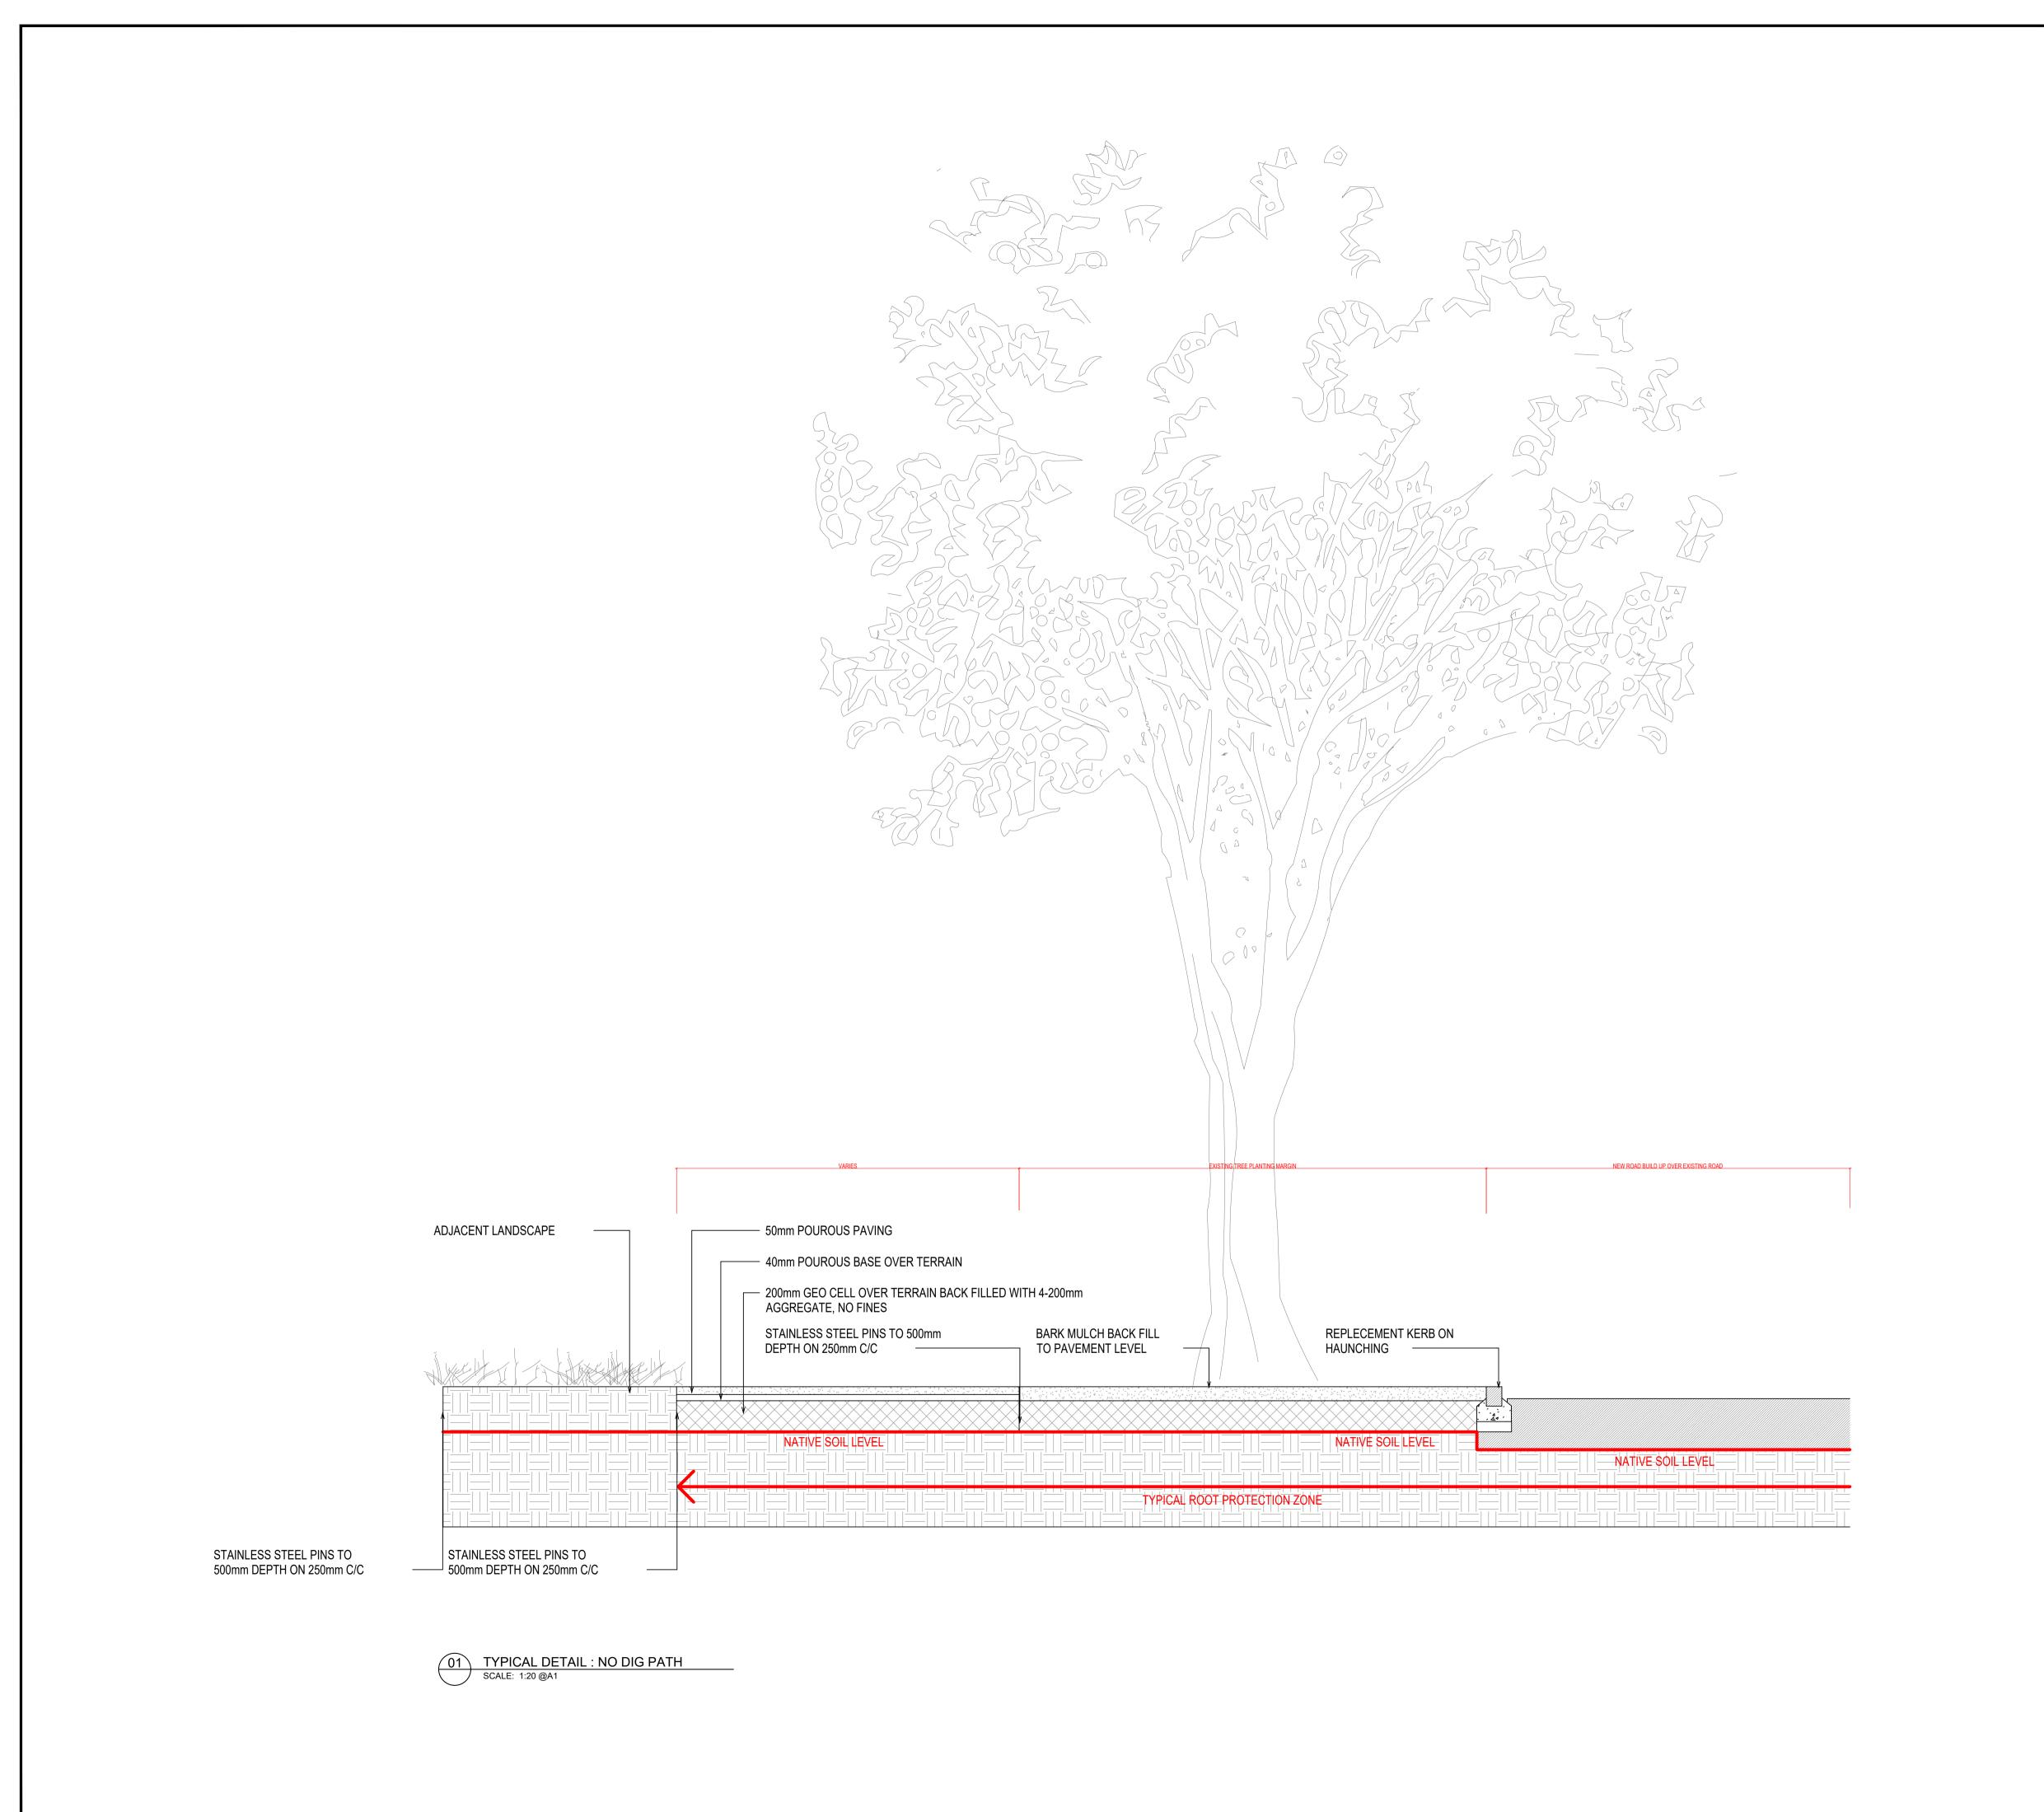

## JOB DESCRIPTION

| Site    | FORTFIELD ROAD DEVELOPMENT LRD STAGE 3 |
|---------|----------------------------------------|
| Project | FORTFIELD ROAD DEVELOPMENT             |

Title SOFT LANDSCAPE DETAILS - NO DIG PAVING