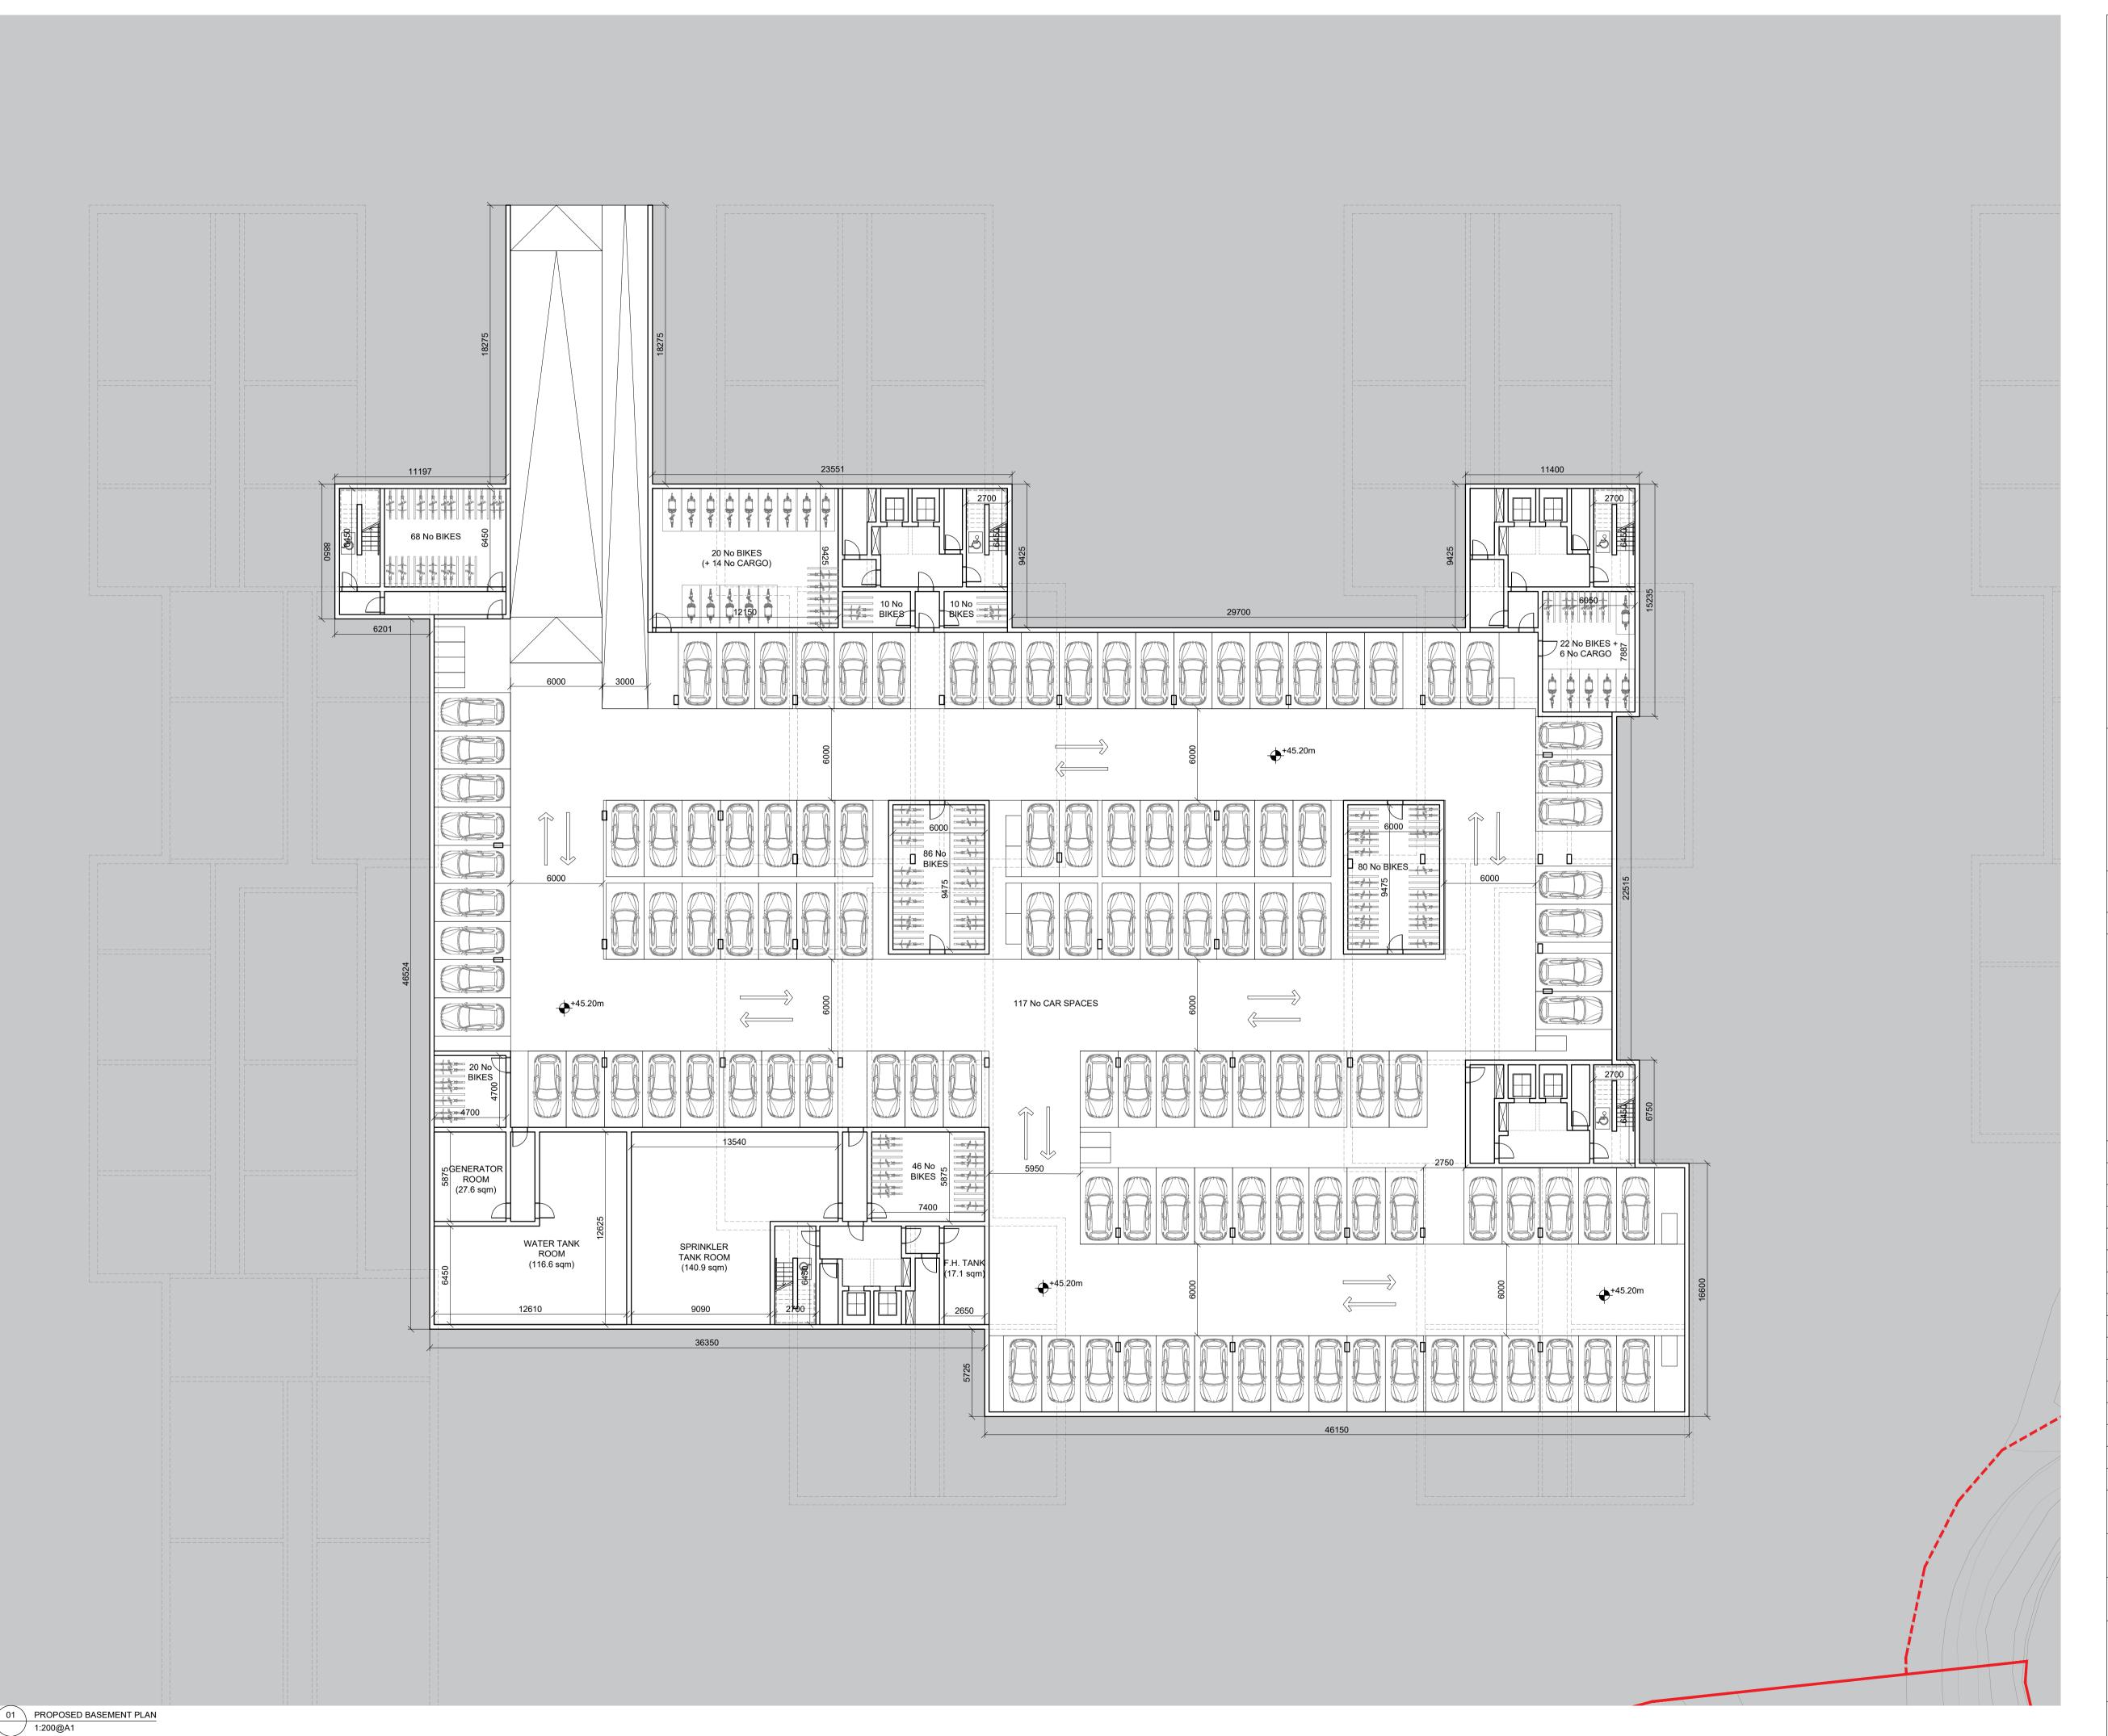

| Drawing Title : PROPOSED BASEMENT PLAN |                  |                                |                                |  |
|----------------------------------------|------------------|--------------------------------|--------------------------------|--|
| NI PLAN                                |                  | -                              | PP-200                         |  |
| Scale :                                | Drawn by :       | -                              | Checked by :                   |  |
| 1:200@A1                               | FS               |                                | ML                             |  |
| Project Title:                         |                  |                                |                                |  |
| FORTFIELD ROAD, TERENURE, D6W          |                  |                                |                                |  |
|                                        | Scale : 1:200@A1 | Scale : Drawn by : 1:200@A1 FS | Scale : Drawn by : 1:200@A1 FS |  |