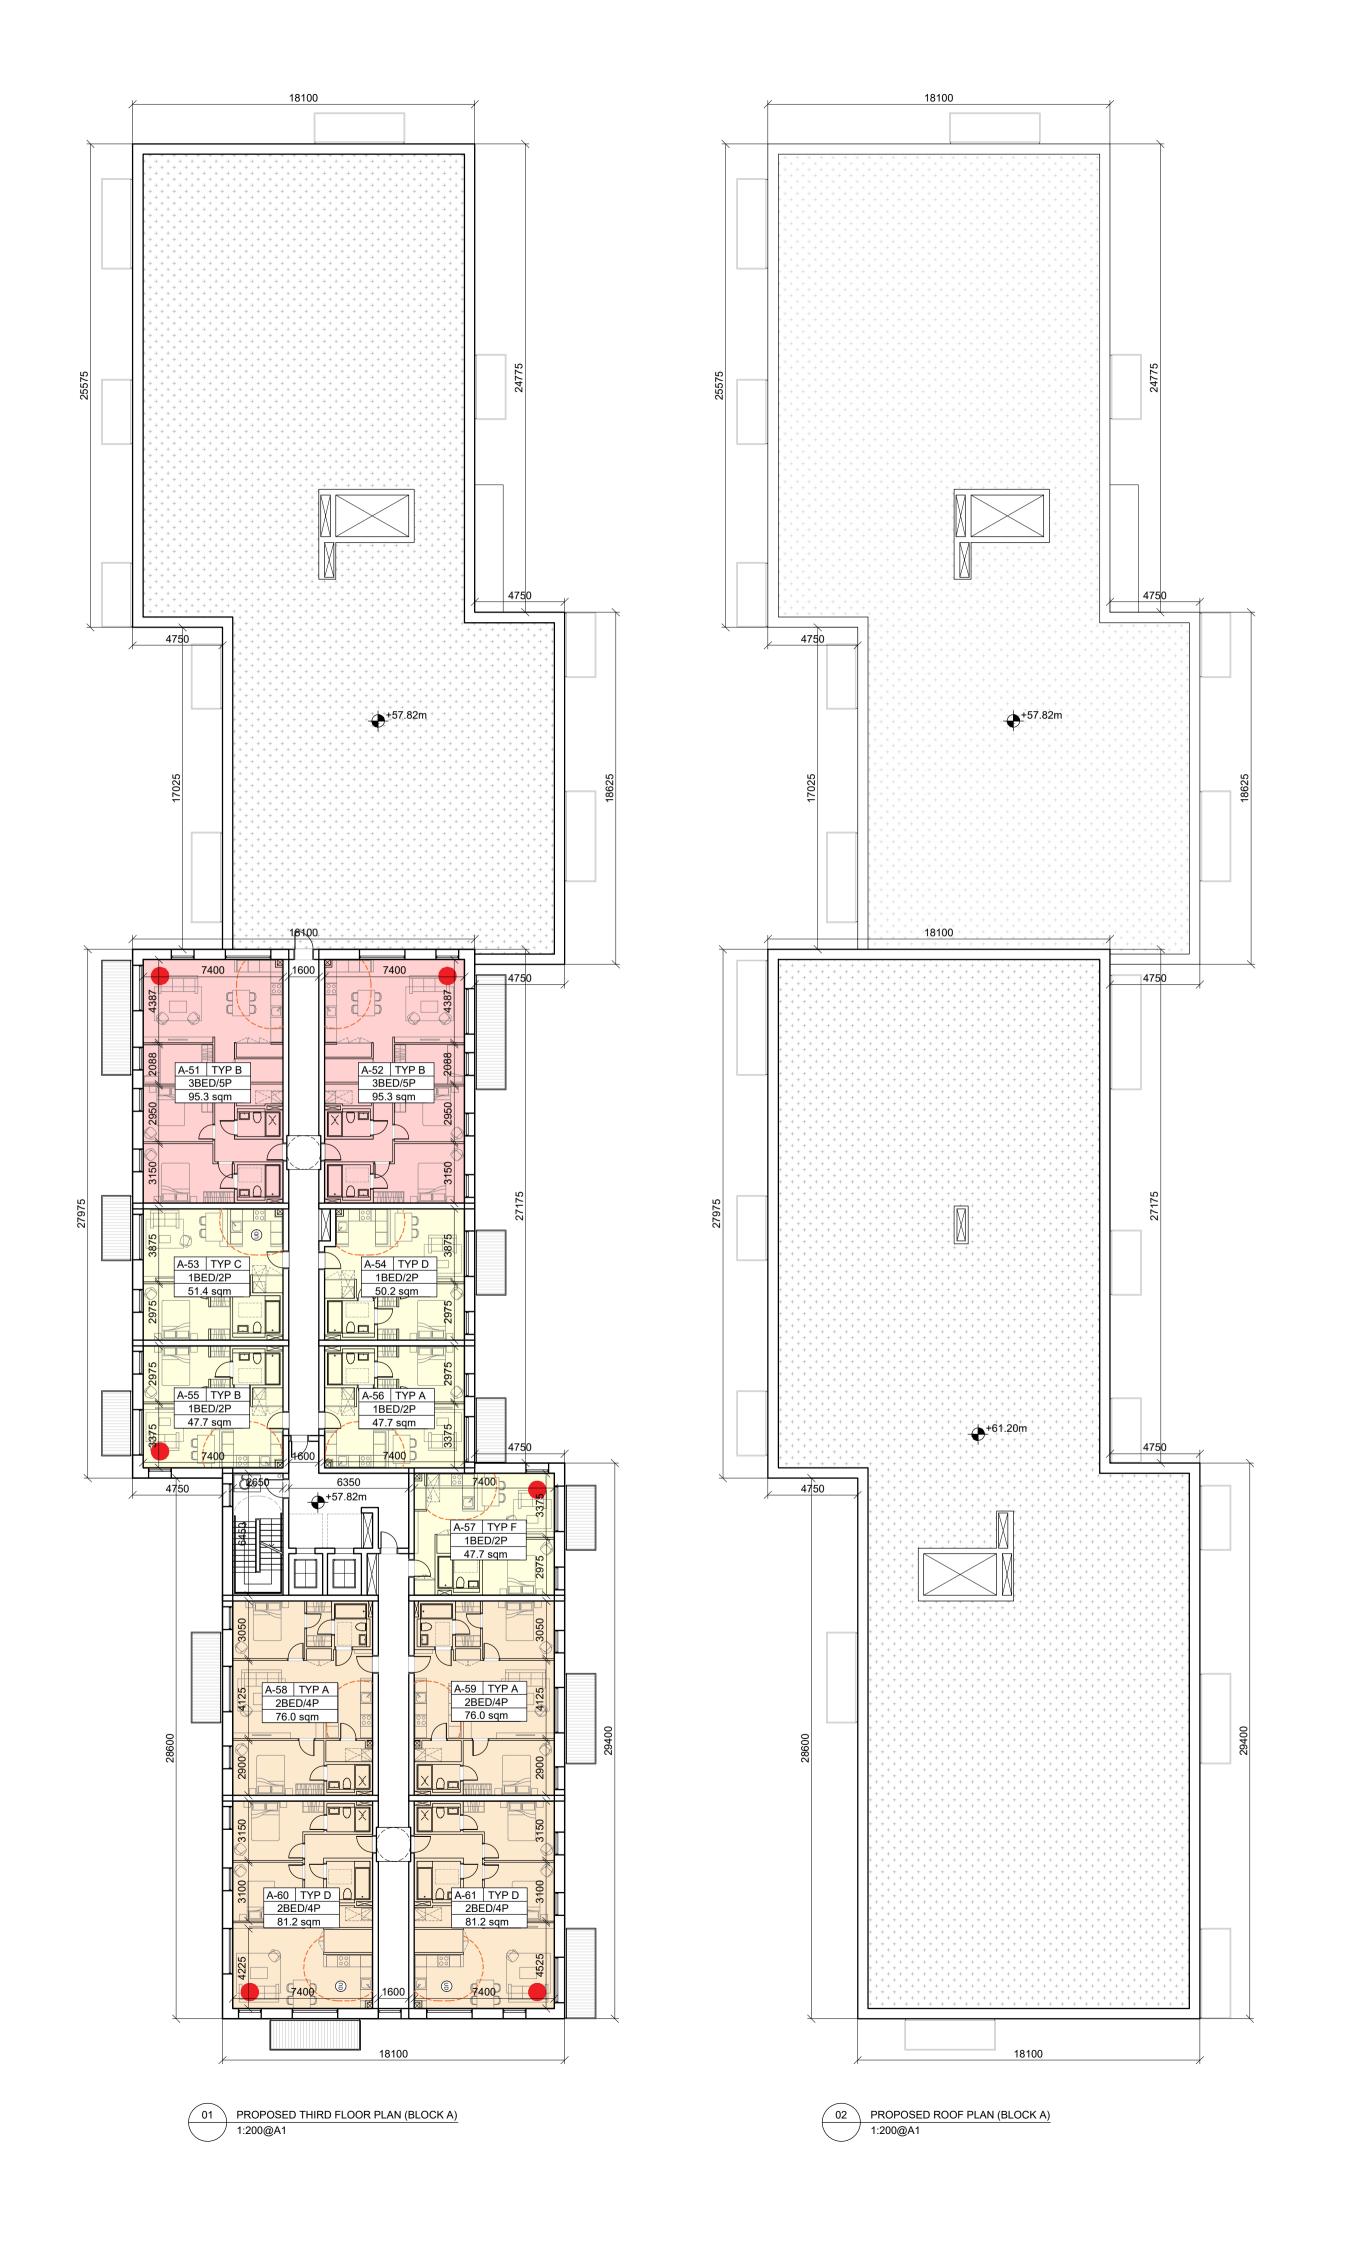

| Drawing Title : PROPOSED FLOOR PLANS (BLOCK A) |                  |            |            | Drawing No.: PP-30 <sup>2</sup> |
|------------------------------------------------|------------------|------------|------------|---------------------------------|
| Date : 05.09.2024                              | Scale : 1:200@A1 | Drawn by : | Drawn by : |                                 |
| Project Title : FORTFIELD ROAD, 7              | Job No. : 2202   |            |            |                                 |