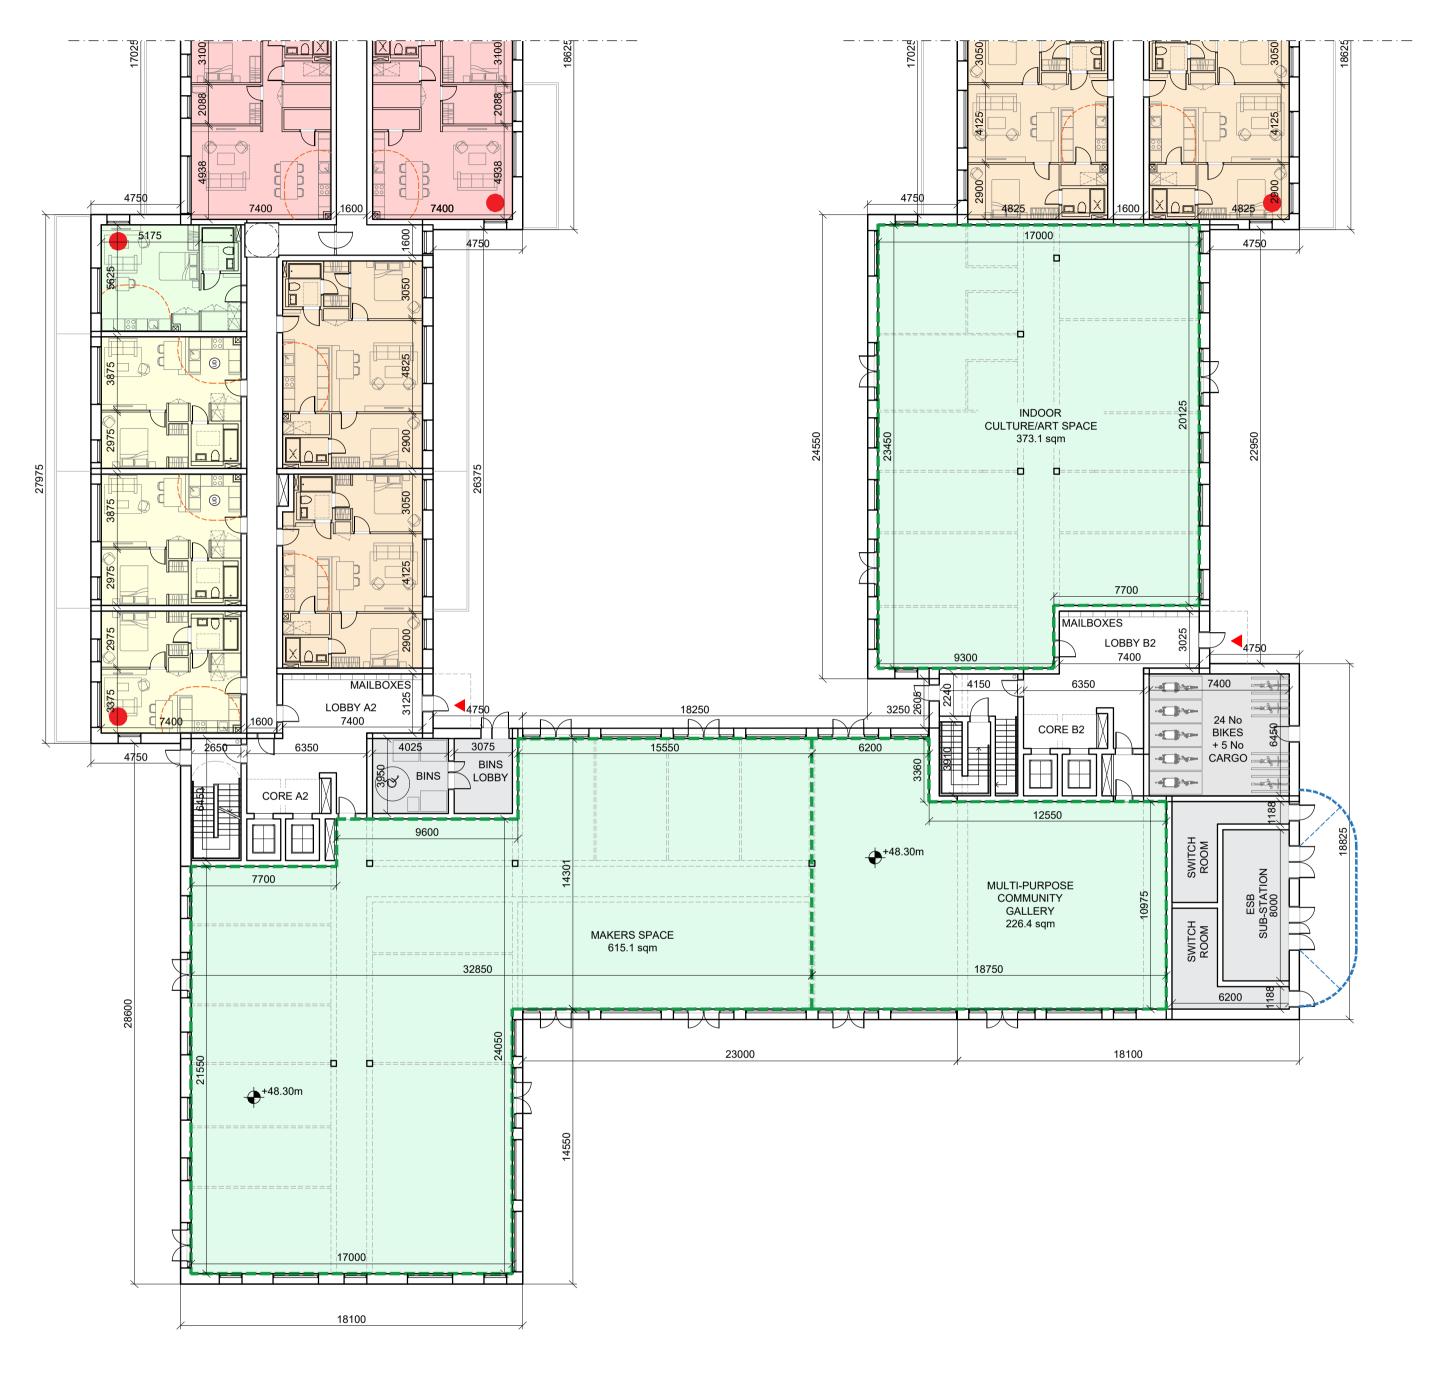

PROPOSED INDOOR CULTURAL/ART SPACE

- ALL LEVELS (IN METERS) RELATE TO ORDONANCE DATUM.
  DIMENSIONS IN MILLIMETERS. FIGURED DIMENSIONS ONLY TO BE USED. DO NOT SCALE FROM DRAWING.
- ALL DIMENSIONS TO BE CHECKED ON SITE WITH THE ARCHITECT TO BE
- NOTIFIED OF ANY DISCREPANCIES.

| Drawing Title: PROPOSED INDOOR CULTURAL/ART SPACE |                   |            |   | Drawing No.: |
|---------------------------------------------------|-------------------|------------|---|--------------|
| PROPOSED INDOOR                                   | CULTURAL/ART SPAC | ,E         | - | PP-308       |
| Date :                                            | Scale :           | Drawn by : |   | Checked by : |
| 06.11.2024                                        | 1:200@A1          | FS         |   | ML           |
| Project Title :                                   | Job No. :         |            |   |              |
| FORTFIELD ROAD, T                                 | 2202              |            |   |              |