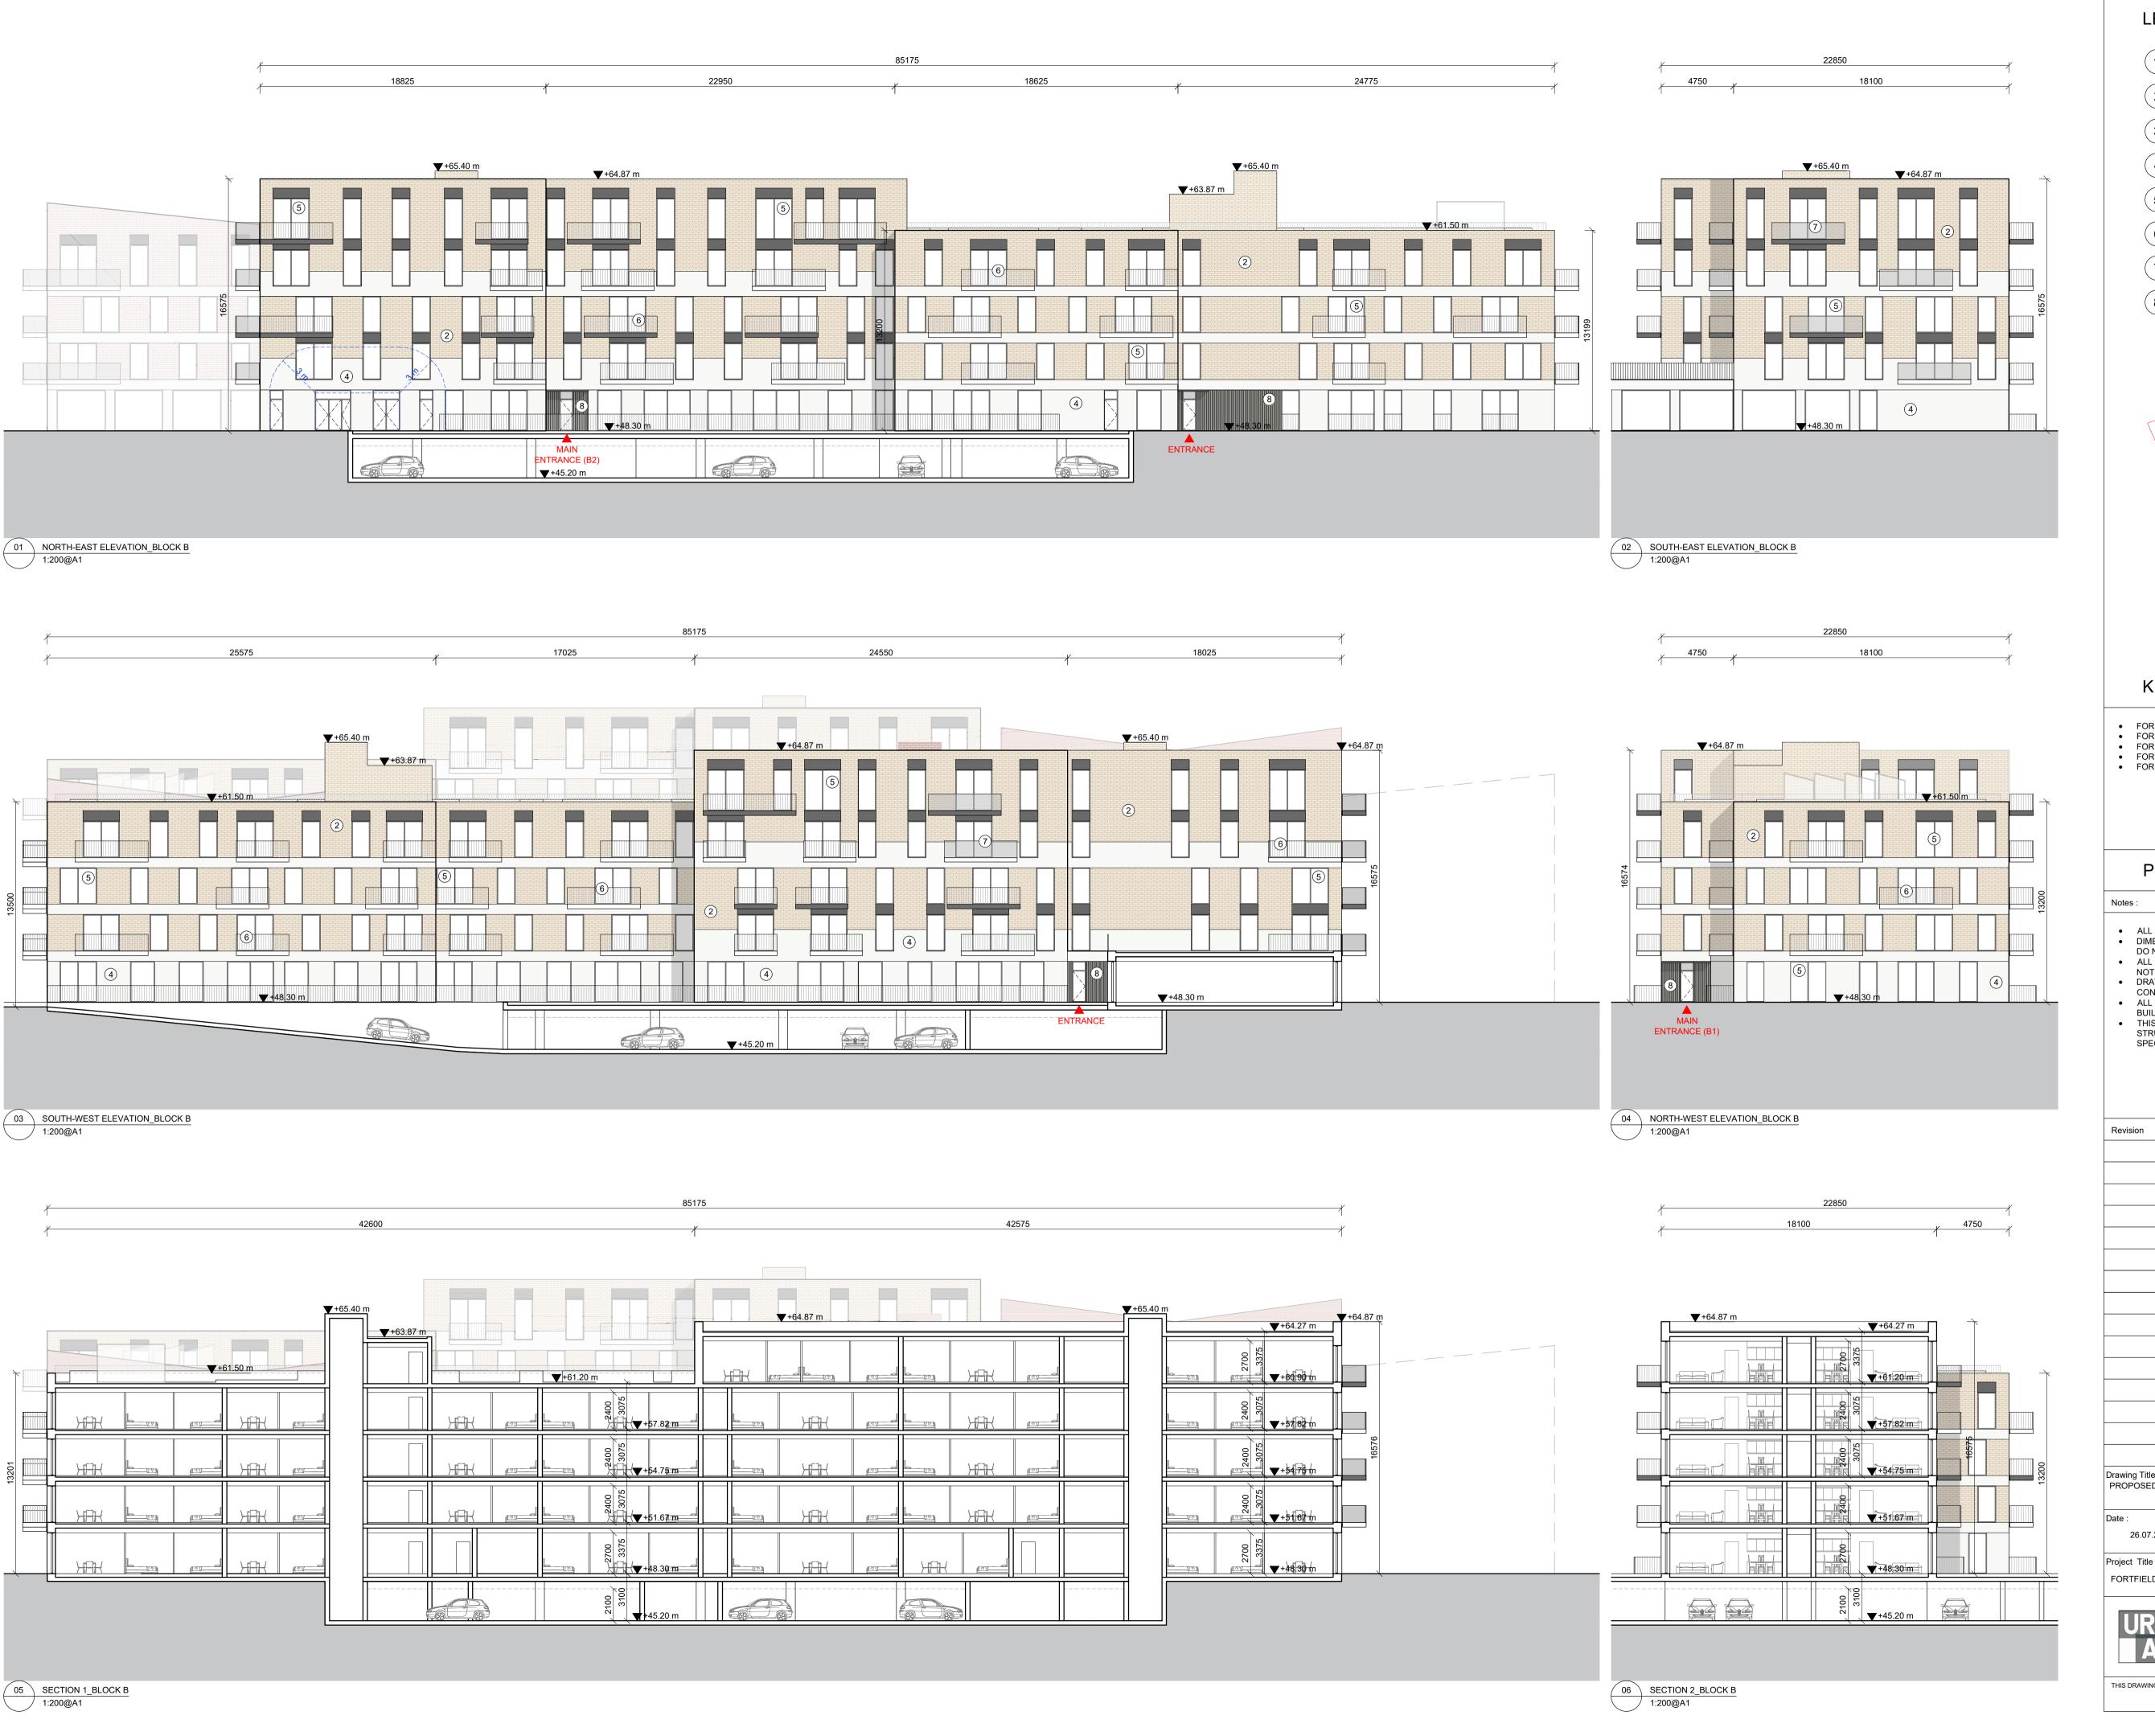

## LEGEND

- SELECTED BRICK FINISH TYPE A
- SELECTED BRICK FINISH TYPE B
- SELECTED BRICK FINISH TYPE C
- RENDER FINISH
- **ALU-CLAD WINDOWS**
- PAINTED STEEL BALCONIES AND RAILING
- GLASS BALUSTRADE
- POWDER COATED ALUMINIUM CLADDING

| Drawing Title: PROPOSED SECTIONS & ELEVATIONS (BLOCK B) |                     |            |   | Drawing No.: |
|---------------------------------------------------------|---------------------|------------|---|--------------|
| PROPOSED SECTION                                        | JNS & ELEVATIONS (B | LOCK B)    | - | PP-401       |
| Date :                                                  | Scale :             | Drawn by : |   | Checked by : |
| 26.07.2024                                              | 1:200@A1            | FS         | i | ML           |
| Project Title:                                          | Job No. :           |            |   |              |
| FORTFIELD ROAD,                                         | 2202                |            |   |              |