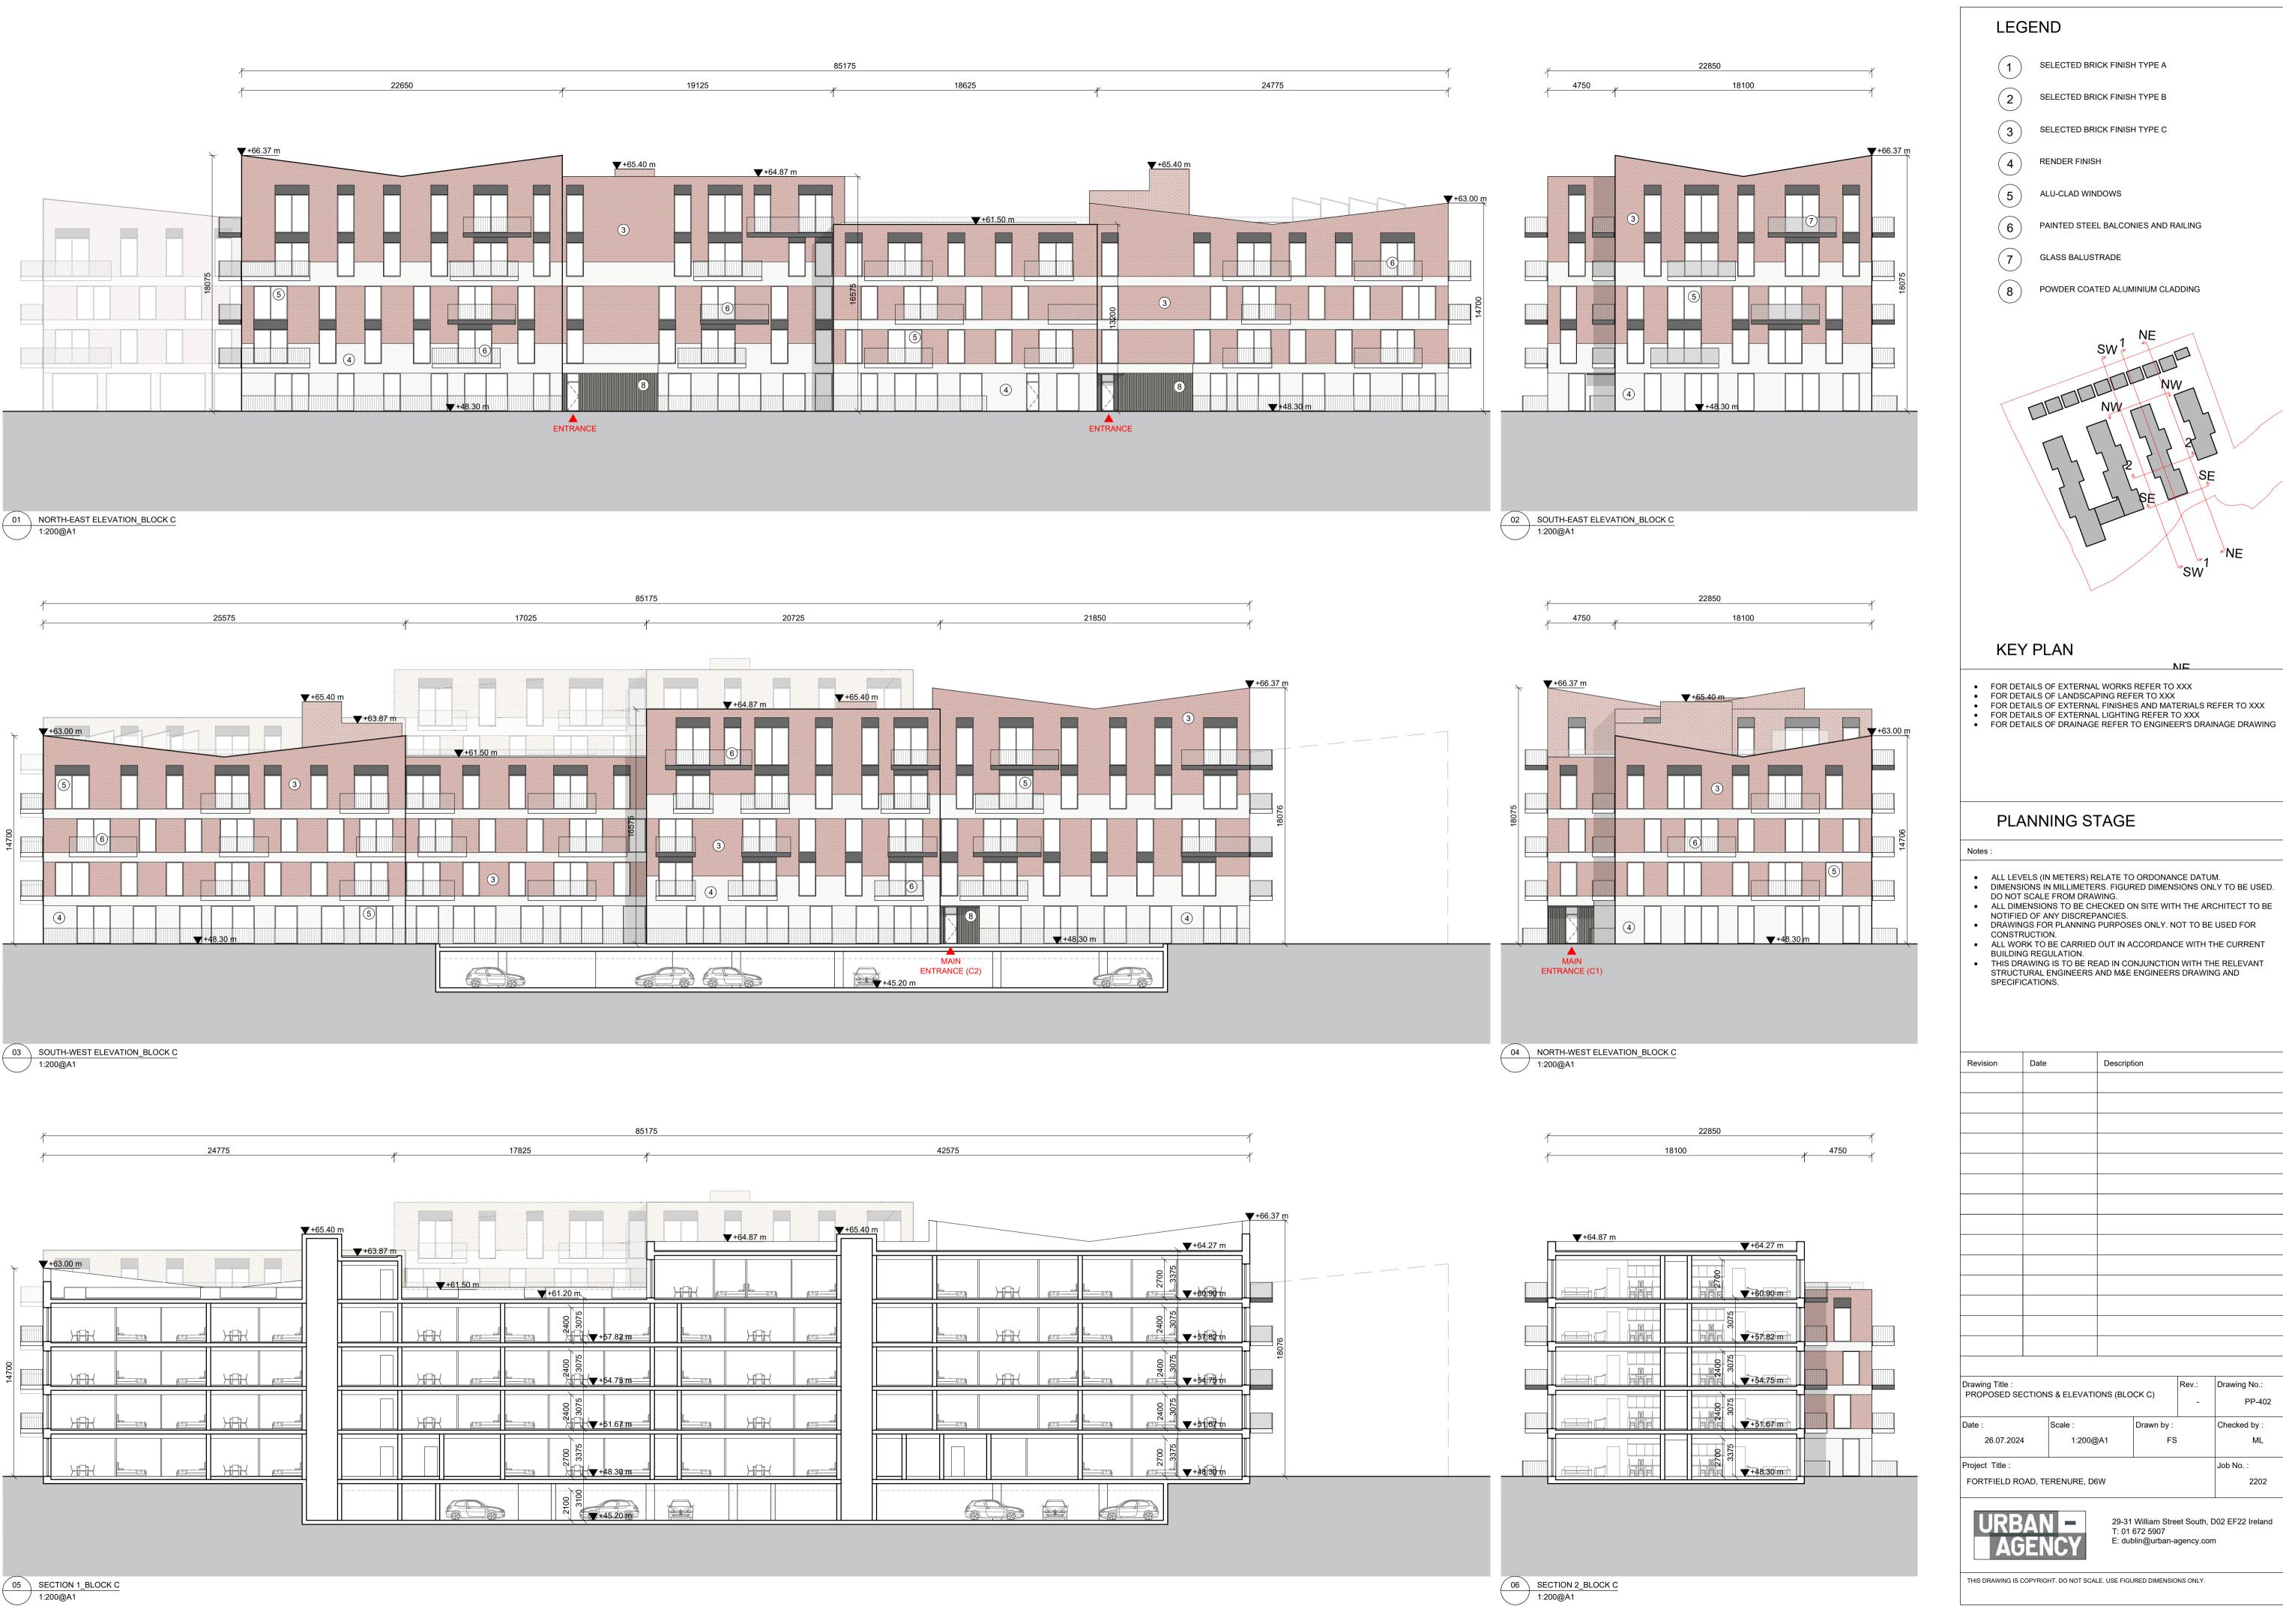

- SELECTED BRICK FINISH TYPE A
- SELECTED BRICK FINISH TYPE B
- SELECTED BRICK FINISH TYPE C
- RENDER FINISH
- ALU-CLAD WINDOWS
- PAINTED STEEL BALCONIES AND RAILING
- GLASS BALUSTRADE
- POWDER COATED ALUMINIUM CLADDING

FOR DETAILS OF EXTERNAL WORKS REFER TO XXX

- FOR DETAILS OF LANDSCAPING REFER TO XXX

## PLANNING STAGE

- ALL LEVELS (IN METERS) RELATE TO ORDONANCE DATUM.
  DIMENSIONS IN MILLIMETERS. FIGURED DIMENSIONS ONLY TO BE USED. DO NOT SCALE FROM DRAWING. ALL DIMENSIONS TO BE CHECKED ON SITE WITH THE ARCHITECT TO BE
- NOTIFIED OF ANY DISCREPANCIES.
  DRAWINGS FOR PLANNING PURPOSES ONLY. NOT TO BE USED FOR CONSTRUCTION.
- ALL WORK TO BE CARRIED OUT IN ACCORDANCE WITH THE CURRENT BUILDING REGULATION.
- THIS DRAWING IS TO BE READ IN CONJUNCTION WITH THE RELEVANT STRUCTURAL ENGINEERS AND M&E ENGINEERS DRAWING AND SPECIFICATIONS.

| Revision | Date | Description |
|----------|------|-------------|
|          |      |             |
|          |      |             |
|          |      |             |
|          |      |             |
|          |      |             |
|          |      |             |
|          |      |             |
|          |      |             |
|          |      |             |
|          |      |             |
|          |      |             |
|          |      |             |
|          |      |             |
|          |      |             |
|          |      |             |

| Drawing Title :               |                  |             |                       |  |
|-------------------------------|------------------|-------------|-----------------------|--|
| S & ELEVATIONS (BLC           | OCK C)           | -           | PP-402                |  |
| Scale :                       | Drawn by :       |             | Checked by :          |  |
| 1:200@A1                      | FS               |             | ML                    |  |
| Project Title:                |                  |             |                       |  |
| FORTFIELD ROAD, TERENURE, D6W |                  |             |                       |  |
|                               | Scale : 1:200@A1 | 1:200@A1 FS | Scale : Drawn by : FS |  |

29-31 William Street South, D02 EF22 Ireland T: 01 672 5907 E: dublin@urban-agency.com

THIS DRAWING IS COPYRIGHT. DO NOT SCALE. USE FIGURED DIMENSIONS ONLY.