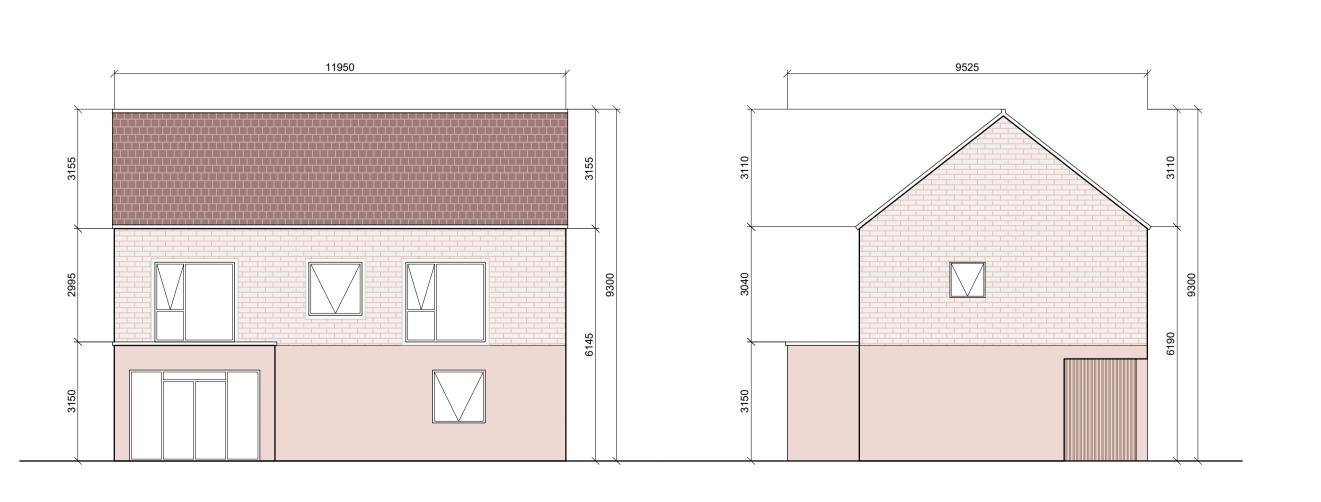

| 4 BED HOUSE - TYPE C |           |  |  |
|----------------------|-----------|--|--|
| Ground Floor         | 78.9 sqm  |  |  |
| First Floor          | 72.2 sqm  |  |  |
| Second Floor         | -         |  |  |
| TOTAL AREA           | 151.1 sqm |  |  |
| ·                    |           |  |  |

## 





05 4 BED (C) - FRONT ELEVATION 1:100@A1

04 4 BED (C) - CROSS SECTION



## 02 4 BED (C) - FIRST FLOOR PLAN 1:100@A1

03 4 BED (C) - SECOND FLOOR PLAN 1:100@A1





07 4 BED (C) - REAR ELEVATION 1:100@A1





## PLANNING STAGE

- ALL LEVELS (IN METERS) RELATE TO ORDONANCE DATUM.
  DIMENSIONS IN MILLIMETERS. FIGURED DIMENSIONS ONLY TO BE USED. DO NOT SCALE FROM DRAWING.
- ALL DIMENSIONS TO BE CHECKED ON SITE WITH THE ARCHITECT TO BE NOTIFIED OF ANY DISCREPANCIES.
  DRAWINGS FOR PLANNING PURPOSES ONLY. NOT TO BE USED FOR CONSTRUCTION.
- ALL WORK TO BE CARRIED OUT IN ACCORDANCE WITH THE CURRENT BUILDING REGULATION.
- THIS DRAWING IS TO BE READ IN CONJUNCTION WITH THE RELEVANT STRUCTURAL ENGINEERS AND M&E ENGINEERS DRAWING AND SPECIFICATIONS.

Date Description Revision

| Drawing Title :<br>HOUSES PLANS, SECTIONS & ELEVATIONS |                  |            | Rev.: | Drawing No.:<br>PP-503 |
|--------------------------------------------------------|----