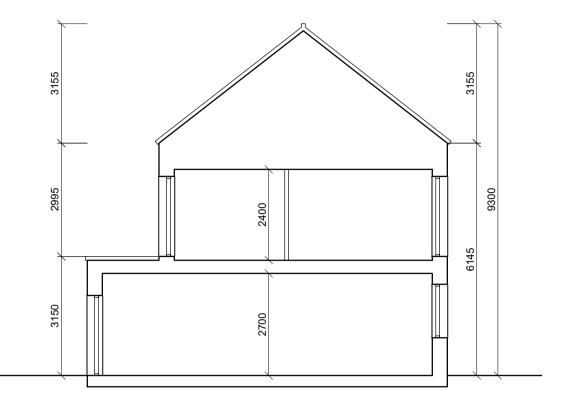

| 4 BED HOUSE - TYPE C |           |  |  |
|----------------------|-----------|--|--|
| Ground Floor         | 78.9 sqm  |  |  |
| First Floor          | 72.2 sqm  |  |  |
| Second Floor         | -         |  |  |
| TOTAL AREA           | 151.1 sqm |  |  |
| ·                    |           |  |  |

## 





05 4 BED (C) - FRONT ELEVATION 1:100@A1

04 4 BED (C) - CROSS SECTION



## 02 4 BED (C) - FIRST FLOOR PLAN 1:100@A1

03 4 BED (C) - SECOND FLOOR PLAN 1:100@A1





07 4 BED (C) - REAR ELEVATION 1:100@A1





## PLANNING STAGE

- ALL LEVELS (IN METERS) RELATE TO ORDONANCE DATUM.
  DIMENSIONS IN MILLIMETERS. FIGURED DIMENSIONS ONLY TO BE USED. DO NOT SCALE FROM DRAWING.
- ALL DIMENSIONS TO BE CHECKED ON SITE WITH THE ARCHITECT TO BE NOTIFIED OF ANY DISCREPANCIES.
  DRAWINGS FOR PLANN