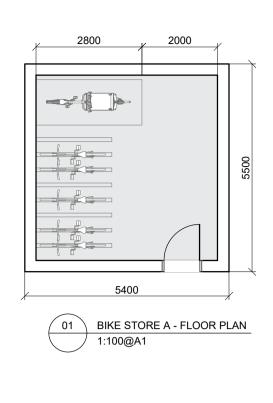

Date Description

| Drawing Title : CYCLE STORES, SUB-STATIONS & BINS |          |            | Rev.: | Drawing No.: |
|---------------------------------------------------|----------|------------|-------|--------------|
|                                                   |          |            | -     | PP-600       |
| Date :                                            | Scale :  | Drawn by : |       | Checked by : |
| 09.08.2024                                        | 1:100@A1 | FS         |       | ML           |
| Project Title:                                    |          |            |       | Job No. :    |
| FORTFIELD ROAD, TERENURE, D6W                     |          |            |       | 2202         |
|                                                   |          |            |       |              |