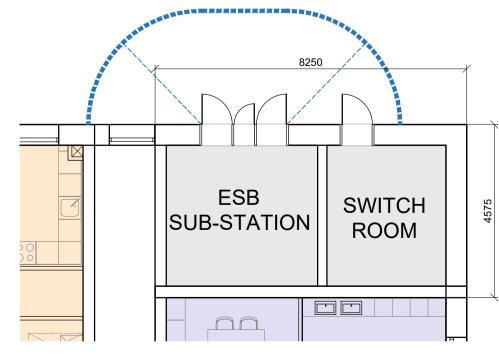

SUB-STATION BLOCK D - FLOOR PLAN







+00.00m ▼ SPOT ELEVATION FINISH FLOOR LEVEL

## **KEY PLAN**

- FOR DETAILS OF EXTERNAL WORKS REFER TO XXX
  FOR DETAILS OF LANDSCAPING REFER TO XXX
  FOR DETAILS OF EXTERNAL FINISHES AND MATERIALS REFER TO XXX
  FOR DETAILS OF EXTERNAL LIGHTING REFER TO XXX
  FOR DETAILS OF DRAINAGE REFER TO ENGINEER'S DRAINAGE DRAWING

## PLANNING STAGE

- ALL LEVELS (IN METERS) RELATE TO ORDONANCE DATUM.
   DIMENSIONS IN MILLIMETERS. FIGURED DIMENSIONS ONLY TO BE USED. DO NOT SCALE FROM DRAWING.
- ALL DIMENSIONS TO BE CHECKED ON SITE WITH THE ARCHITECT TO BE
- NOTIFIED OF ANY DISCREPANCIES.
   DRAWINGS FOR PLANNING PURPOSES ONLY. NOT TO BE USED FOR CONSTRUCTION.
- ALL WORK TO BE CARRIED OUT IN ACCORDANCE WITH THE CURRENT BUILDING REGULATION.
- THIS DRAWING IS TO