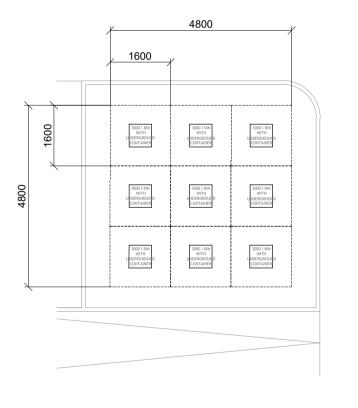

SUB-STATION BLOCK D - FLOOR PLAN







+00.00m ▼ SPOT ELEVATION FINISH FLOOR LEVEL

## **KEY PLAN**

- FOR DETAILS OF EXTERNAL WORKS REFER TO XXX
  FOR DETAILS OF LANDSCAPING REFER TO XXX
  FOR DETAILS OF EXTERNAL FINISHES AND MATERIALS REFER TO XXX
  FOR DETAILS OF EXTERNAL LIGHTING REFER TO XXX
  FOR DETAILS OF DRAINAGE REFER TO ENGINEER'S DRAINAGE DRAWING

## PLANNING STAGE

- ALL LEVELS (IN METERS) RELATE TO ORDONANCE DATUM.
   DIMENSIONS IN MILLIMETERS. FIGURED DIMENSIONS ONLY TO BE USED. DO NOT SCALE FROM DRAWING.
- ALL DIMENSIONS TO BE CHECKED ON SITE WITH THE ARCHITECT TO BE
- NOTIFIED OF ANY DISCREPANCIES.
   DRAWINGS FOR PLANNING PURPOSES ONLY. NOT TO BE USED FOR CONSTRUCTION.
- ALL WORK TO BE CARRIED OUT IN ACCORDANCE WITH THE CURRENT BUILDING REGULATION.
- THIS DRAWING I