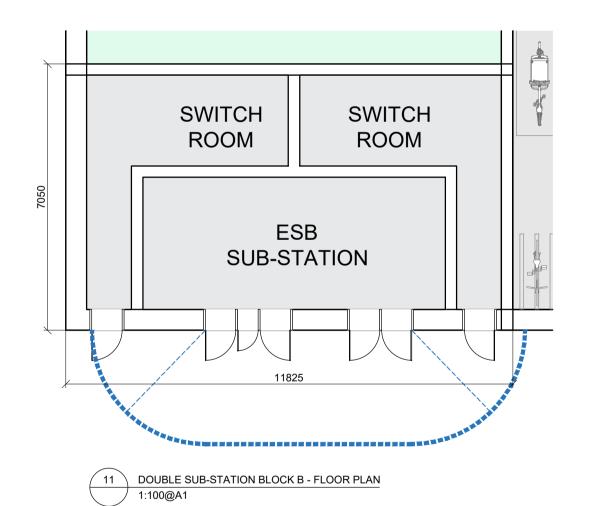

SUB-STATION BLOCK D - FLOOR PLAN







+00.00m ▼ SPOT ELEVATION FINISH FLOOR LEVEL

## **KEY PLAN**

- FOR DETAILS OF EXTERNAL WORKS REFER TO XXX
  FOR DETAILS OF LANDSCAPING REFER TO XXX
  FOR DETAILS OF EXTERNAL FINISHES AND MATERIALS REFER TO XXX
  FOR DETAILS OF EXTERNAL LIGHTING REFER TO XXX
  FOR DETAILS OF DRAINAGE REFER TO ENGINEER'S DRAINAGE DRAWING

## PLANNING STAGE

- ALL LEVELS (IN METERS) RELATE TO ORDONANCE DATUM.
   DIMENSIONS IN MILLIMETERS. FIGURED DIMENSIONS ONLY TO BE USED. DO NOT SCALE FROM DRAWING.
- ALL DIMENSIONS TO BE CHECKED ON SITE WITH THE ARCHITECT TO BE
- NOTIFIED OF ANY DISCREPANCIES.
   DRAWINGS FOR PLANNING PURPOSES ONLY. NOT TO BE USED FOR CONSTRUCTION.
- ALL WORK TO BE CARRIED OUT IN ACCORDANCE WITH THE CURRENT BUILDING REGULATION.
- THIS DRAWI