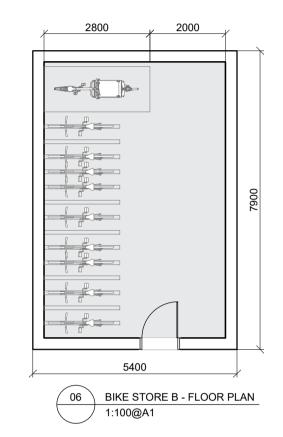

Date Description

| Drawing Title : CYCLE STORES, SUB-STATIONS & BINS |          |            | Rev.: | Drawing No.: |
|---------------------------------------------------|----------|------------|-------|--------------|
|                                                   |          |            | -     | PP-600       |
| Date :                                            | Scale :  | Drawn by : |       | Checked by : |
| 09.08.2024                                        | 1:100@A1 | FS         |       | ML           |
| Project Title:                                    |          |            |       | Job No. :    |
| FORTFIELD ROAD, TERENURE, D6W                     |          |            |       | 2202         |
|                                                   |          |            |       |              |