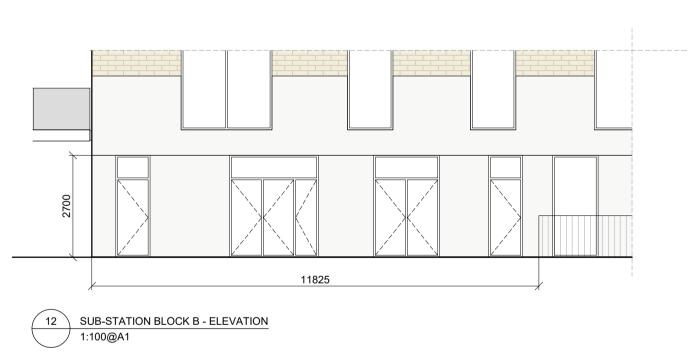

SUB-STATION BLOCK D - FLOOR PLAN







+00.00m ▼ SPOT ELEVATION FINISH FLOOR LEVEL

## **KEY PLAN**

- FOR DETAILS OF EXTERNAL WORKS REFER TO XXX
  FOR DETAILS OF LANDSCAPING REFER TO XXX
  FOR DETAILS OF EXTERNAL FINISHES AND MATERIALS REFER TO XXX
  FOR DETAILS OF EXTERNAL LIGHTING REFER TO XXX
  FOR DETAILS OF DRAINAGE REFER TO ENGINEER'S DRAINAGE DRAWING

## PLANNING STAGE

- ALL LEVELS (IN METERS) RELATE TO ORDONANCE DATUM.
   DIMENSIONS IN MILLIMETERS. FIGURED DIMENSIONS ONLY TO BE USED. DO NOT SCALE FROM DRAWING.
- ALL DIMENSIONS TO BE CHECKED ON SITE WITH THE ARCHITECT TO BE
- NOTIFIED OF ANY DISCREPANCIES.
   DRAWINGS FOR PLANNING PURPOSES ONLY. NOT TO BE USED FOR CONSTRUCTION.
- ALL WORK TO BE CARRIED OUT IN ACCORDANCE WITH THE CURRENT BUILDING REGULATION.
- THIS DRAWING