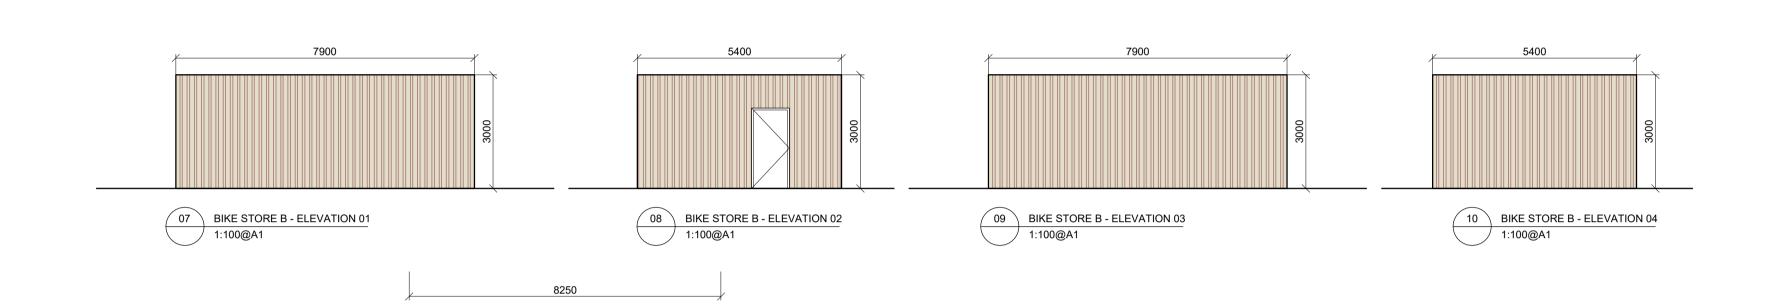

Date Description

| Drawing Title : CYCLE STORES, SUB-STATIONS & BINS |          |            | Rev.: | Drawing No.: |
|---------------------------------------------------|----------|------------|-------|--------------|
|                                                   |          |            | -     | PP-600       |
| Date :                                            | Scale :  | Drawn by : |       | Checked by : |
| 09.08.2024                                        | 1:100@A1 | FS         |       | ML           |
| Project Title:                                    |          |            |       | Job No. :    |
| FORTFIELD ROAD, TERENURE, D6W                     |          |            |       | 2202         |
|                                                   |          |            |       |              |