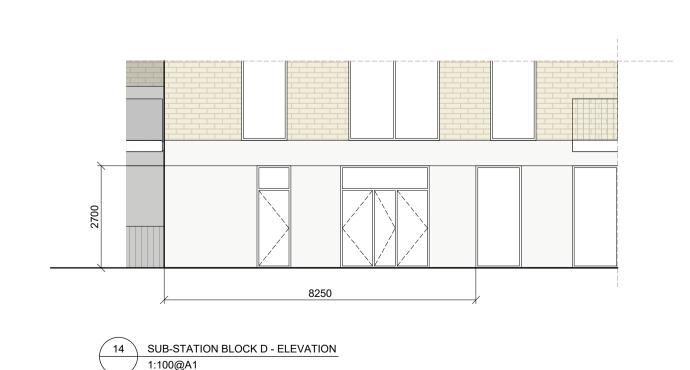

SUB-STATION BLOCK D - FLOOR PLAN

+00.00m ▼ SPOT ELEVATION FINISH FLOOR LEVEL

## PLANNING STAGE

- ALL LEVELS (IN METERS) RELATE TO ORDONANCE DATUM.
   DIMENSIONS IN MILLIMETERS. FIGURED DIMENSIONS ONLY TO BE USED. DO NOT SCALE FROM DRAWING.
- ALL DIMENSIONS TO BE CHECKED ON SITE WITH THE ARCHITECT TO BE
- NOTIFIED OF ANY DISCREPANCIES.
   DRAWINGS FOR PLANNING PURPOSES ONLY. NOT TO BE USED FOR CONSTRUCTION.
- ALL WORK TO BE CARRIED OUT IN ACCORDANCE WITH THE CURRENT BUILDING REGULATION.
- THIS DRAWING IS TO BE READ IN CONJUNCTION WITH THE RELEVANT STRUCTURAL ENGINEERS AND M&E ENGINEERS DRAWING AND SPECIFICATIONS.