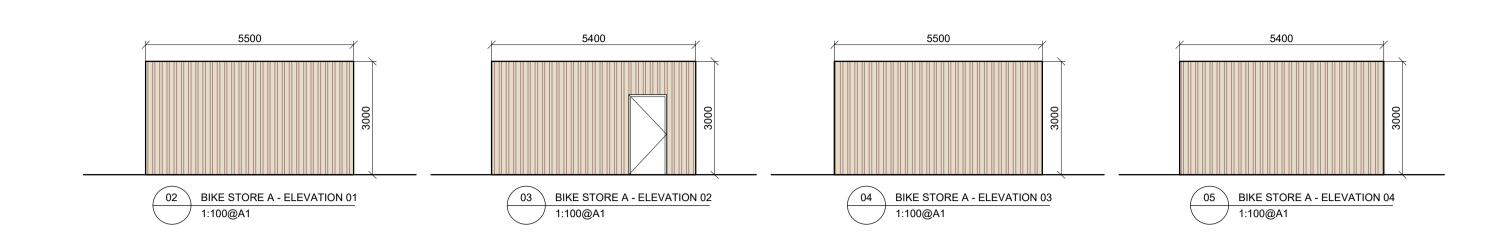

Date Description

| Drawing Title : CYCLE STORES, SUB-STATIONS & BINS |          |            | Rev.: | Drawing No.: |
|---------------------------------------------------|----------|------------|-------|--------------|
|                                                   |          |            | -     | PP-600       |
| Date :                                            | Scale :  | Drawn by : |       | Checked by : |
| 09.08.2024                                        | 1:100@A1 | FS         |       | ML           |
| Project Title:                                    |          |            |       | Job No. :    |
| FORTFIELD ROAD, TERENURE, D6W                     |          |            |       | 2202         |
|                                                   |          |            |       |              |