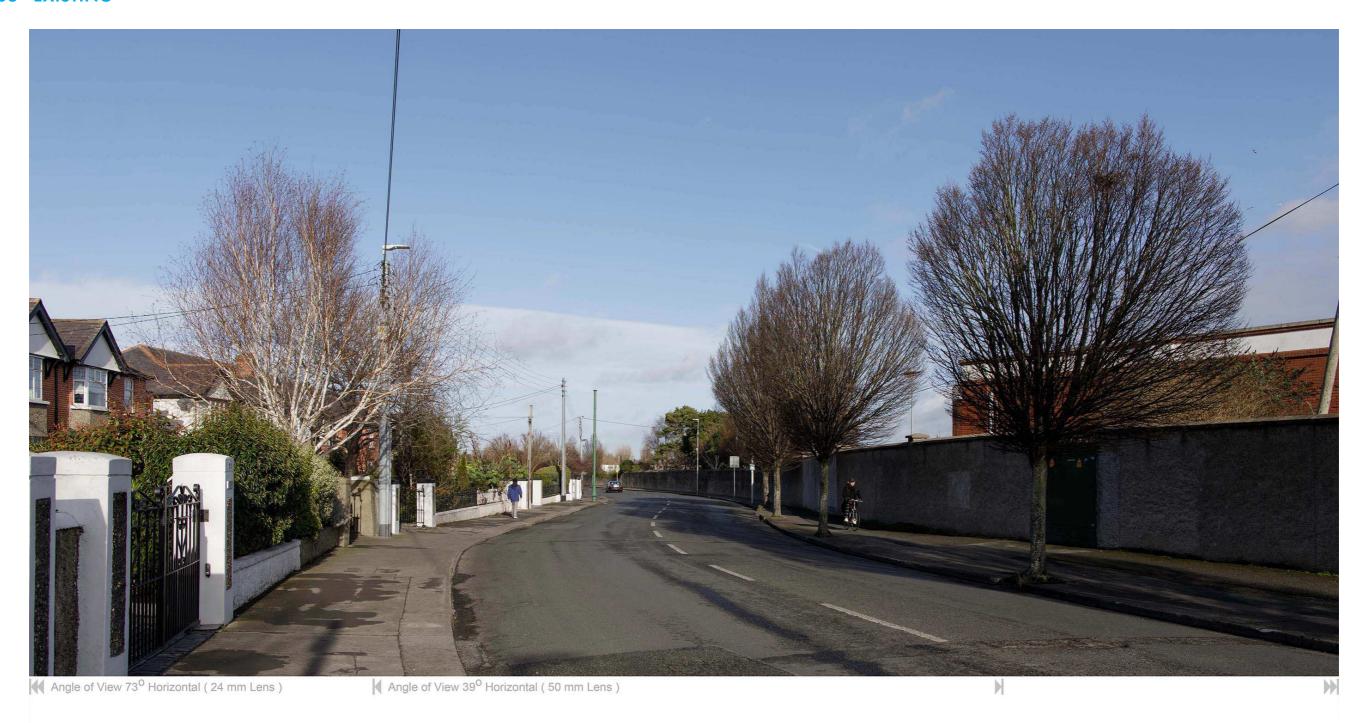

### **VIEW 02 - EXISTING**

project: Fortfield Road

photography:

09-02-2022 14:24 Canon 5D Mark II

24 mm Lens

location:

E 313402.627 N 229937.518

viewpoint:

View 2 Existing

issued: 09-02-2024