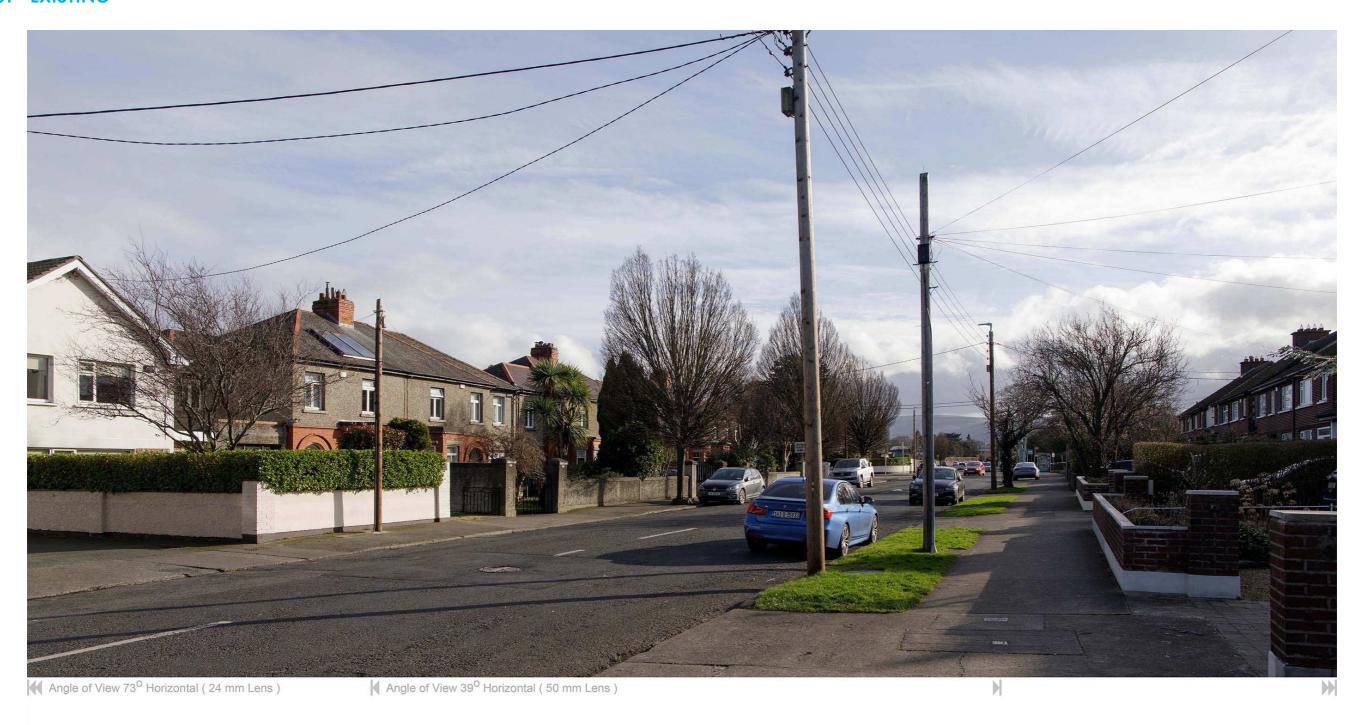

### **VIEW 01 - EXISTING**

MODEL project: Fortfield Road photography: 09-02-2022 14:06 Canon 5D Mark II 24 mm Lens | location: | viewpoint: View 1 Existing viewpoint: View 1 Existing issued: 09-02-2024