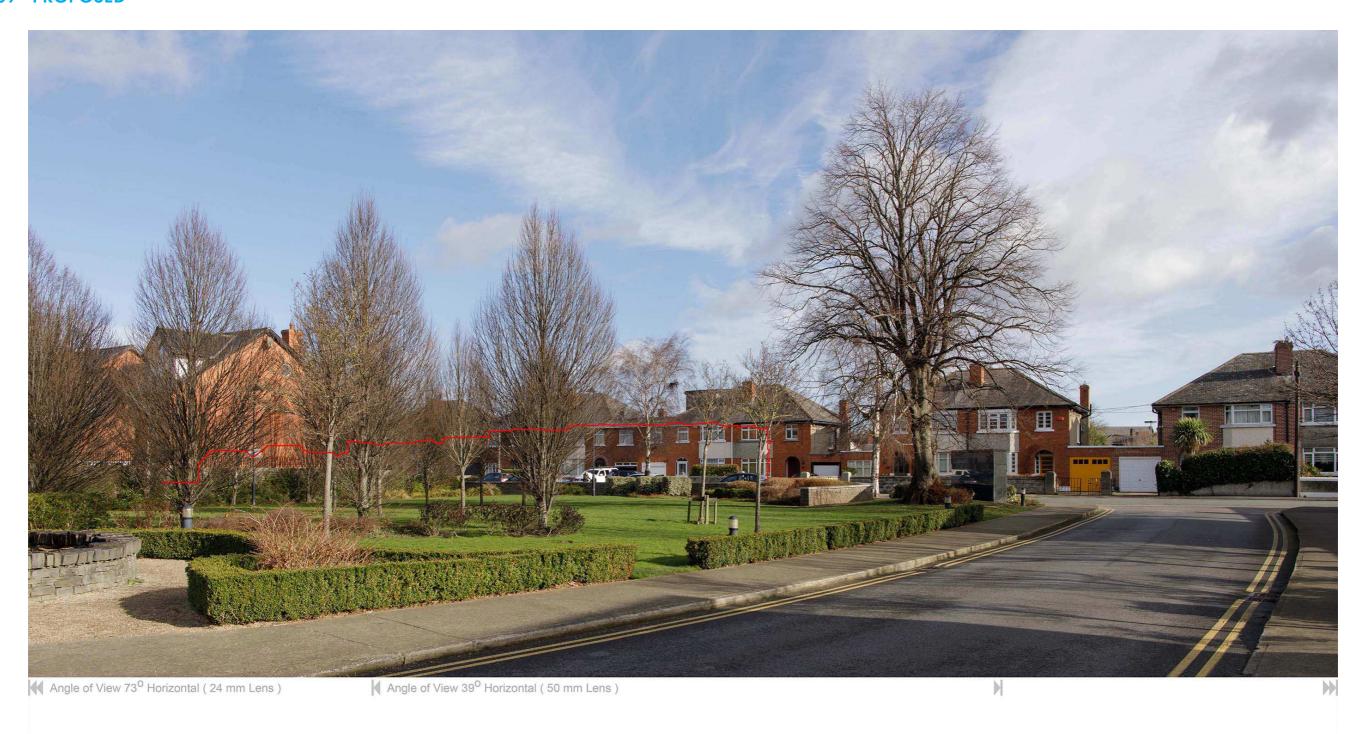

### **VIEW 02 - PROPOSED**

 MODEL WORKS
 project:
 Fortfield Road
 photography:
 09-02-2022 14:24 Canon 5D Mark II 24 mm Lens
 location:
 viewpoint:
 View 2 Proposed issued:
 Proposed 09-02-2024