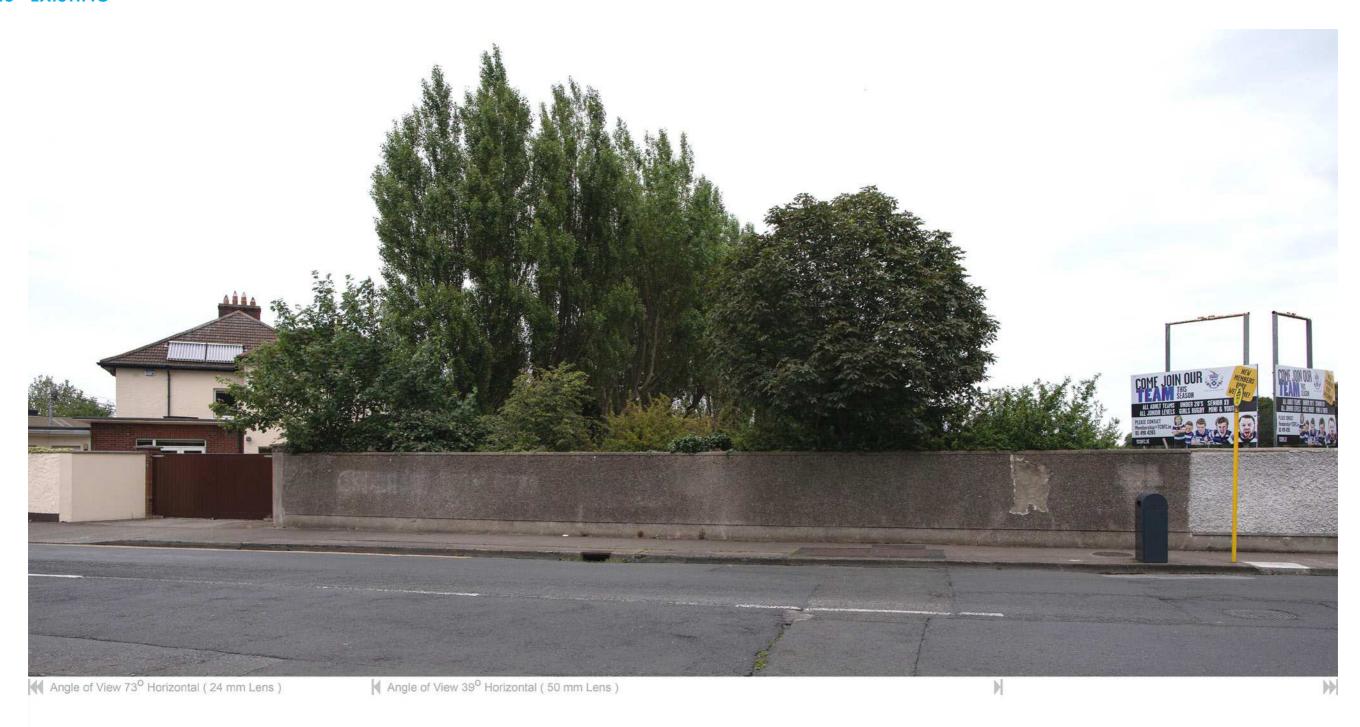

### **VIEW 01 - EXISTING**

MODEL project: Fortfield Road photography: 09-02-2022 14:06 Canon 5D Mark II 24 mm Lens | location: | viewpoint: View 1 Existing viewpoint: View 1 Existing issued: 09-02-2024