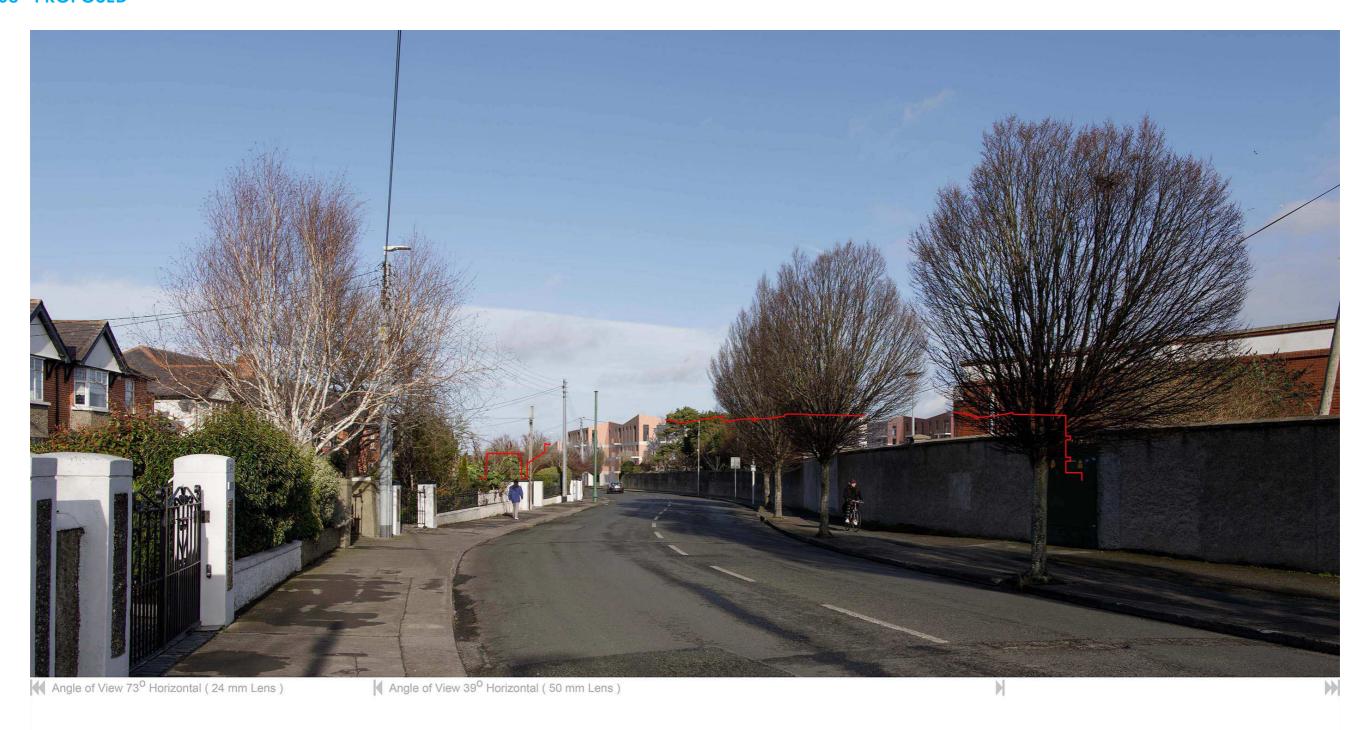

### **VIEW 01 - PROPOSED**

MODEL WORKS project: Fortfield Road photography: 09-02-2022 14:06 Canon 5D Mark II 24 mm Lens location: E 313250.241 N 229933.280 viewpoint: View 1 Proposed issued: 09-02-2024

5

E&OE