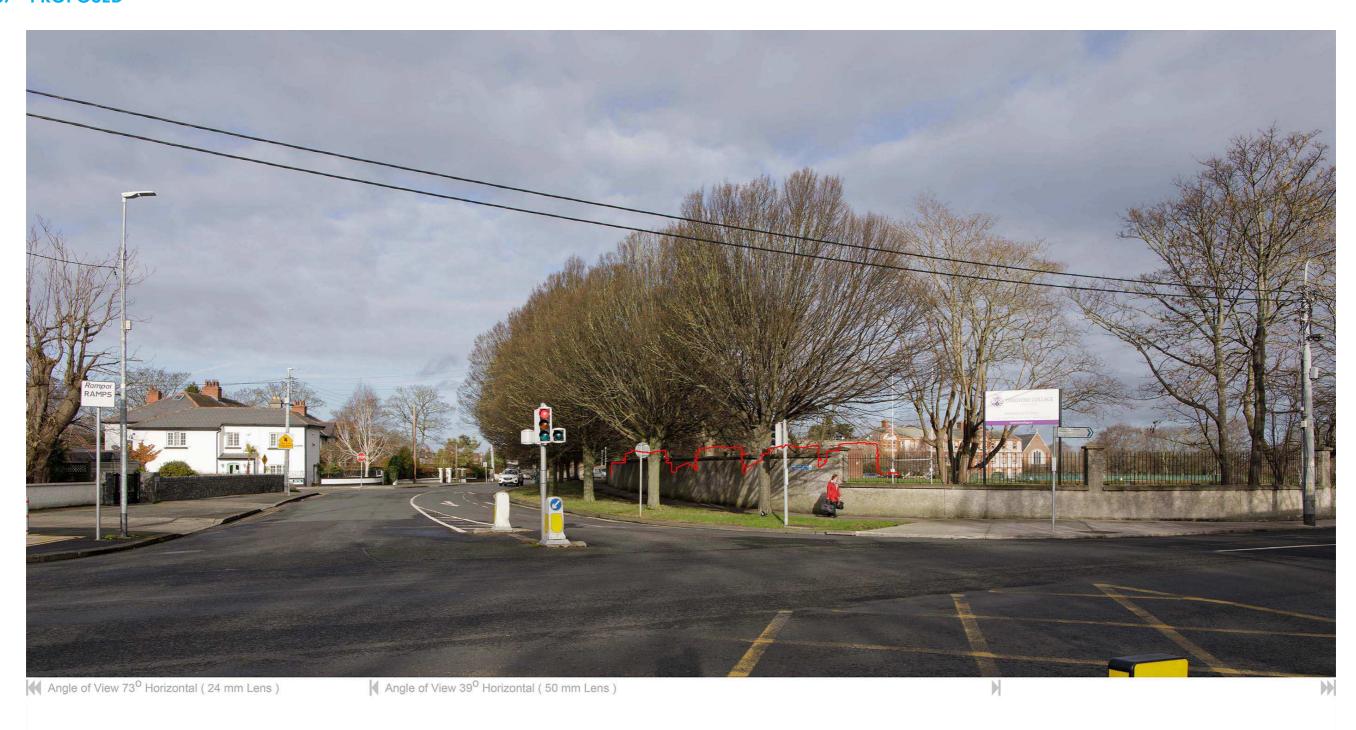

### **VIEW 02 - PROPOSED**

 MODEL WORKS
 project:
 Fortfield Road
 photography:
 09-02-2022 14:24 Canon 5D Mark II 24 mm Lens
 location:
 viewpoint:
 View 2 Proposed issued:
 Proposed 09-02-2024