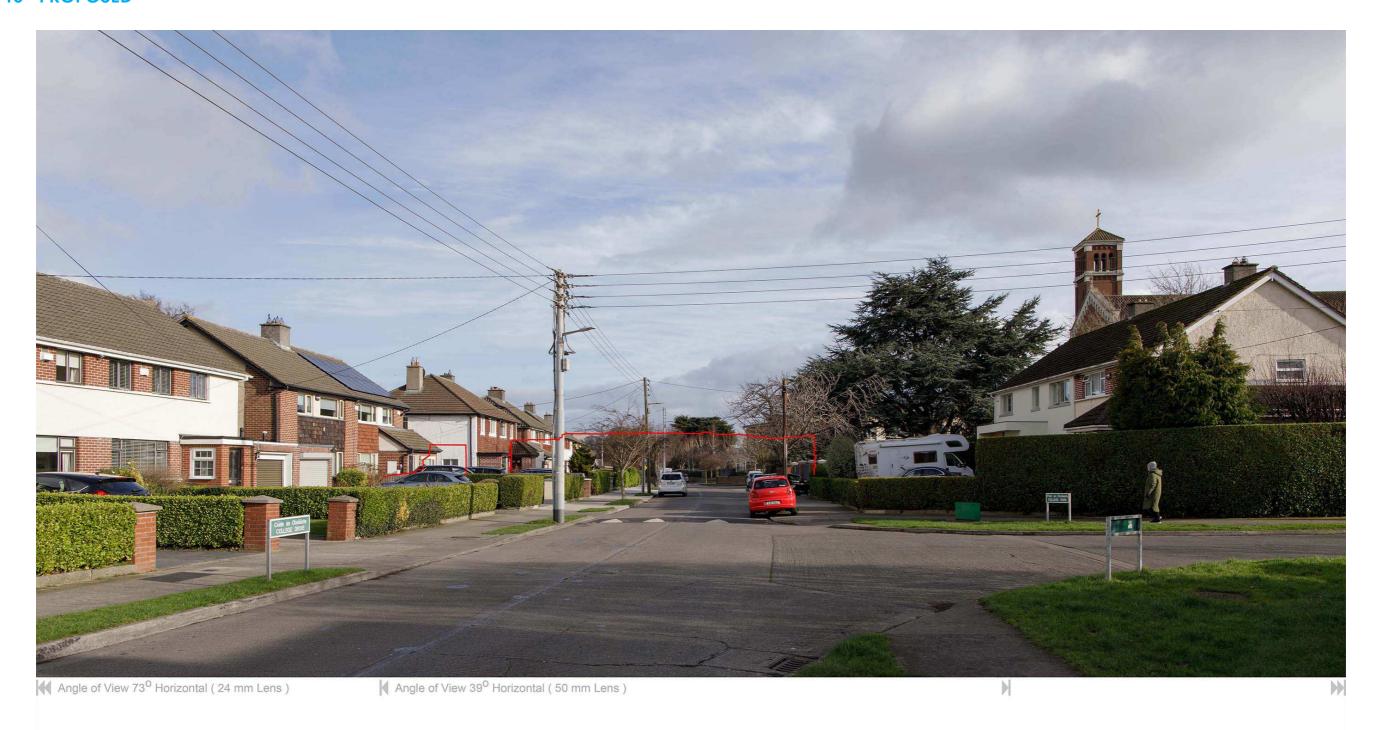

### **VIEW 03 - PROPOSED**

MODEL WORKS project: Fortfield Road photography: 09-02-2022 09:41 Canon 5D Mark II 24 mm Lens location: E 313803.328 N 230100.253 viewpoint: View 3 Proposed issued: 09-02-2024