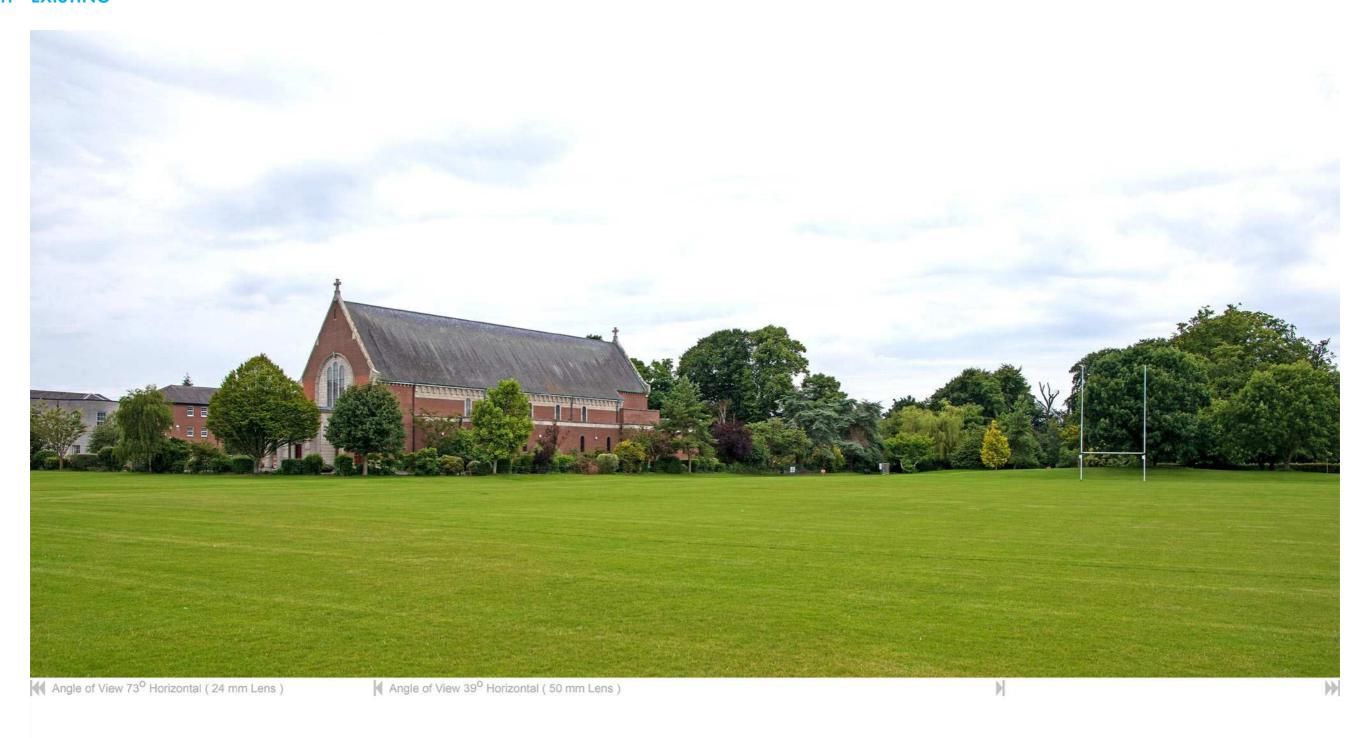

### **VIEW 01 - EXISTING**

MODEL project: Fortfield Road photography: 09-02-2022 14:06 Canon 5D Mark II 24 mm Lens | location: | viewpoint: View 1 Existing viewpoint: View 1 Existing issued: 09-02-2024