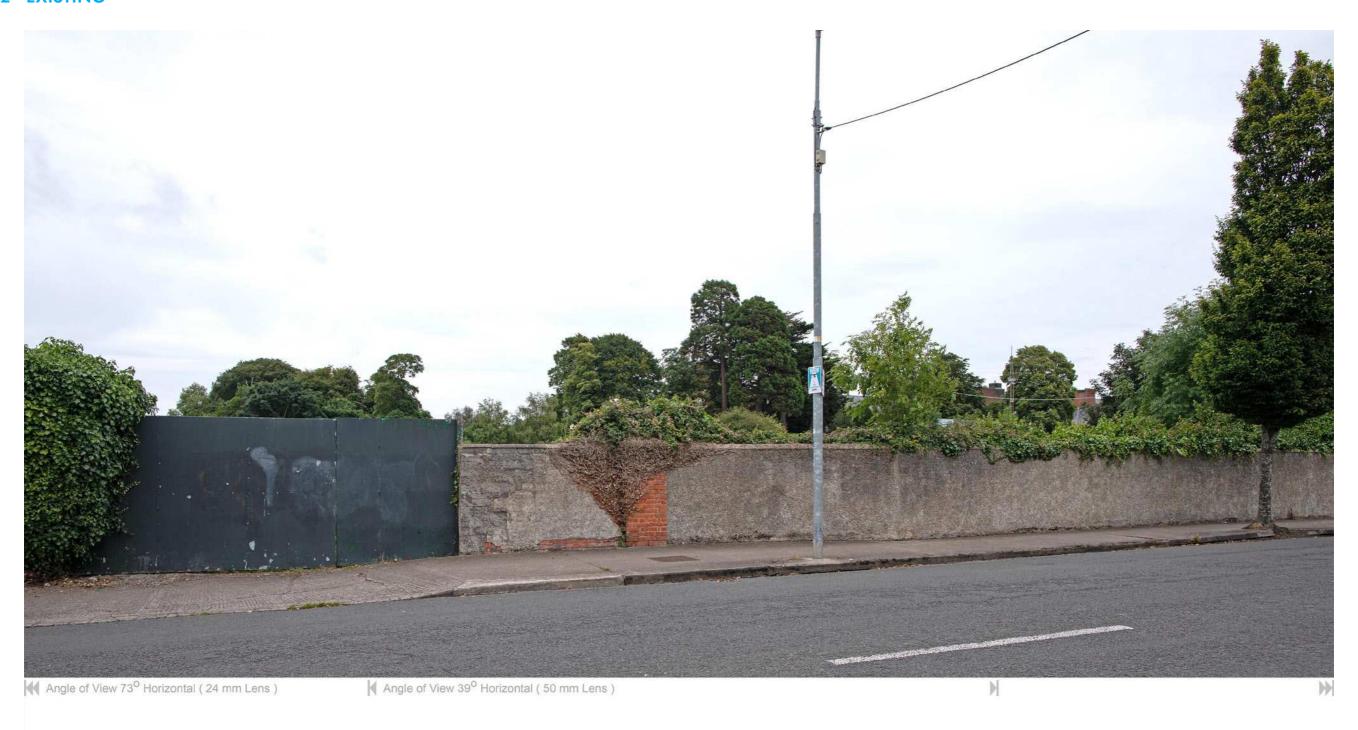

### **VIEW 02 - EXISTING**

project: Fortfield Road

photography:

09-02-2022 14:24 Canon 5D Mark II

24 mm Lens

location:

E 313402.627 N 229937.518

viewpoint:

View 2 Existing

issued: 09-02-2024