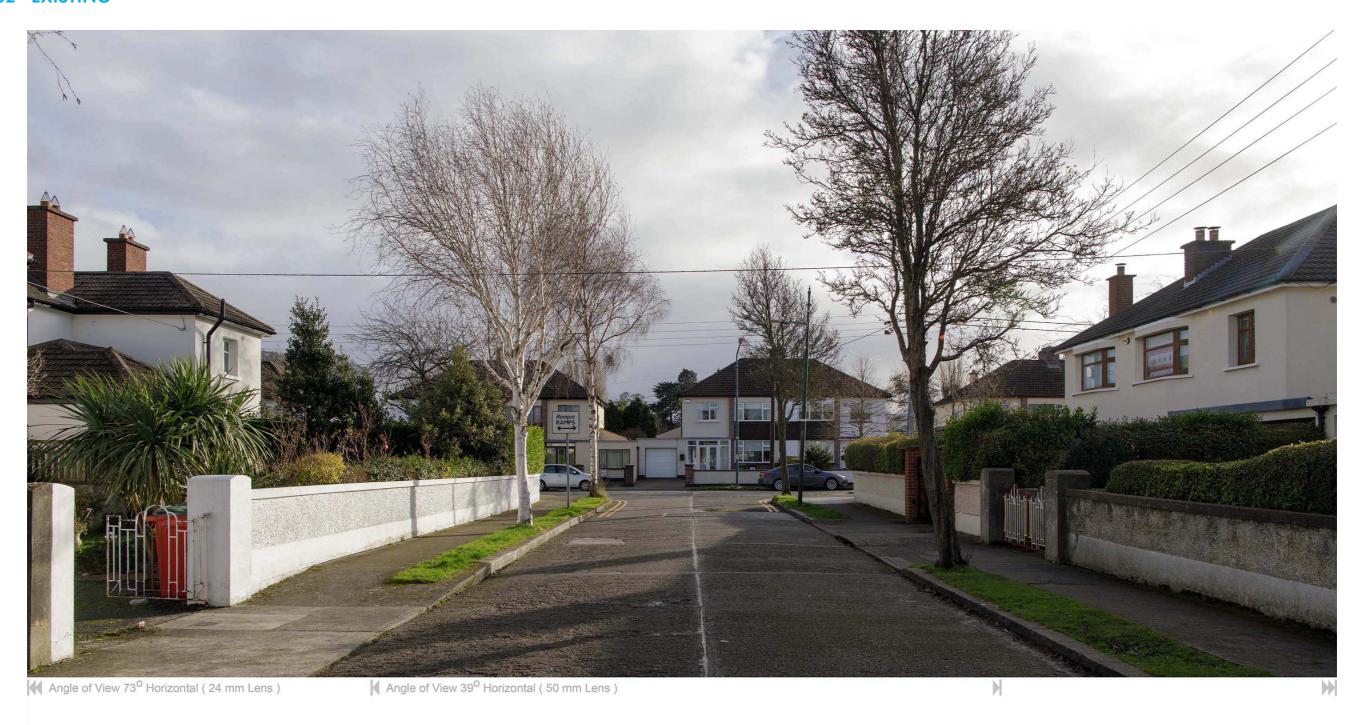

### **VIEW 01 - EXISTING**

MODEL project: Fortfield Road photography: 09-02-2022 14:06 Canon 5D Mark II 24 mm Lens | location: | viewpoint: View 1 Existing viewpoint: View 1 Existing issued: 09-02-2024