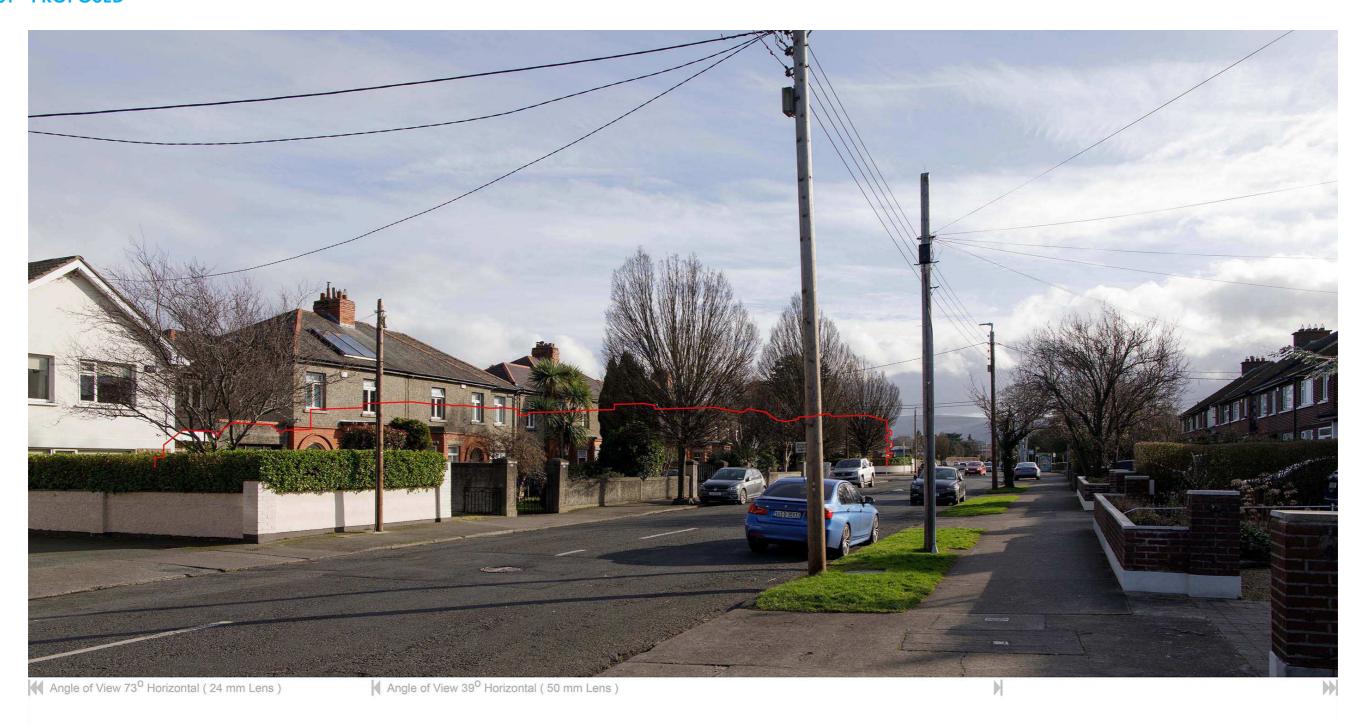

### **VIEW 01 - PROPOSED**

MODEL WORKS project: Fortfield Road photography: 09-02-2022 14:06 Canon 5D Mark II 24 mm Lens location: E 313250.241 N 229933.280 viewpoint: View 1 Proposed issued: 09-02-2024

5

E&OE