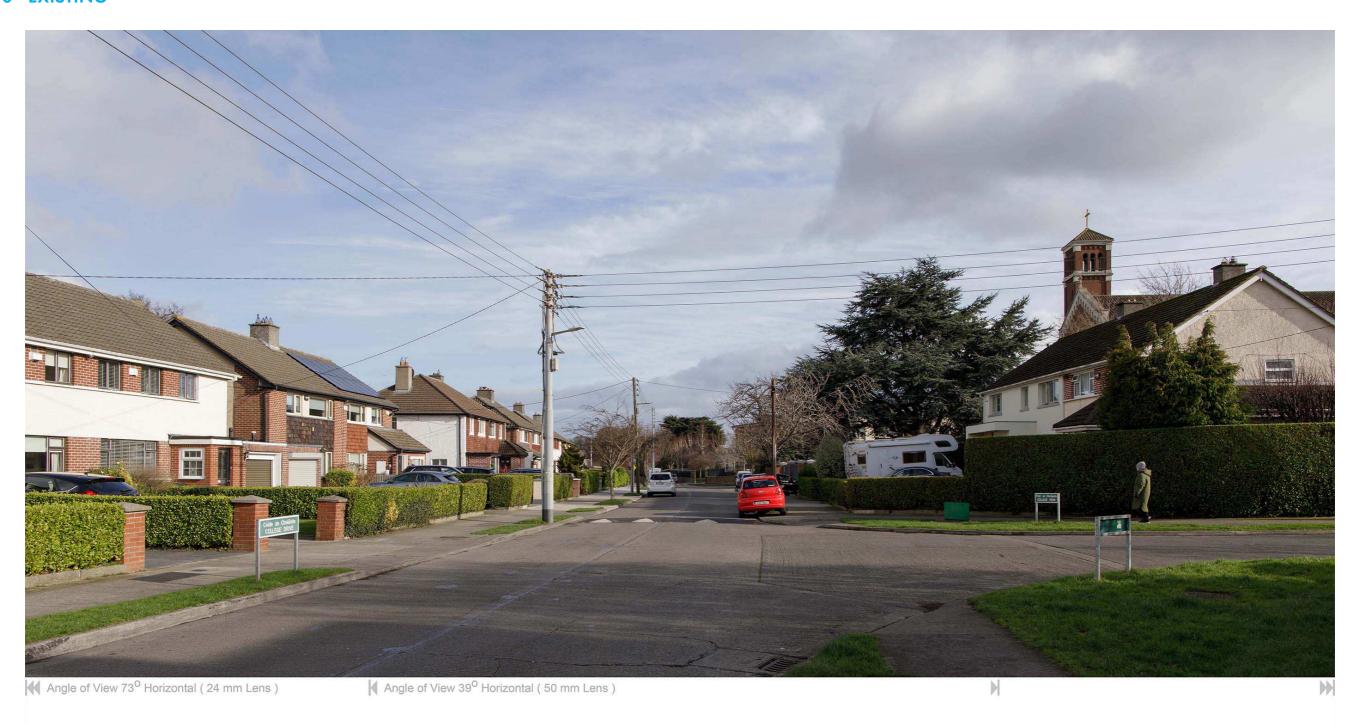

### **VIEW 03 - EXISTING**

 MODEL WORKS
 project:
 Fortfield Road
 photography:
 09-02-2022 09:41 Canon 5D Mark II 24 mm Lens
 location:
 viewpoint:
 View 3 Viewpoint:
 Existing