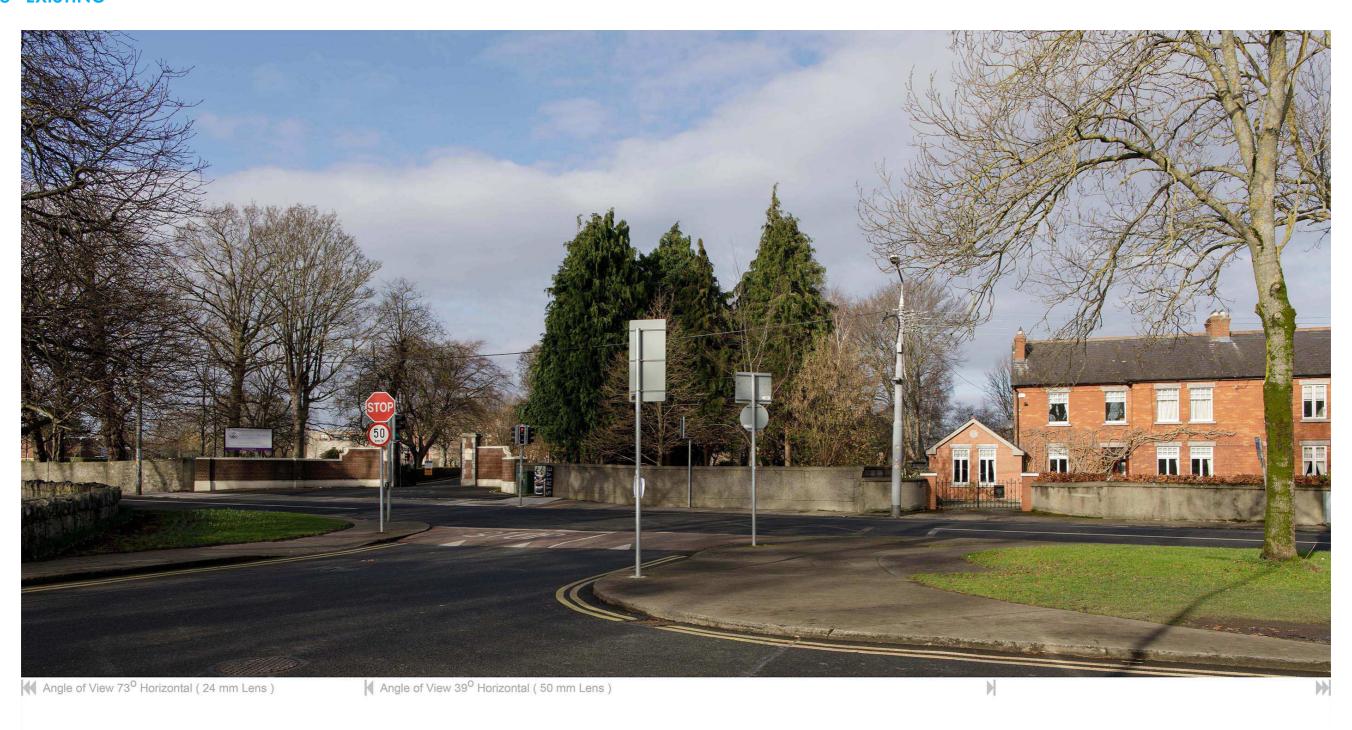

### **VIEW 01 - EXISTING**

MODEL project: Fortfield Road photography: 09-02-2022 14:06 Canon 5D Mark II 24 mm Lens | location: | viewpoint: View 1 Existing viewpoint: View 1 Existing issued: 09-02-2024