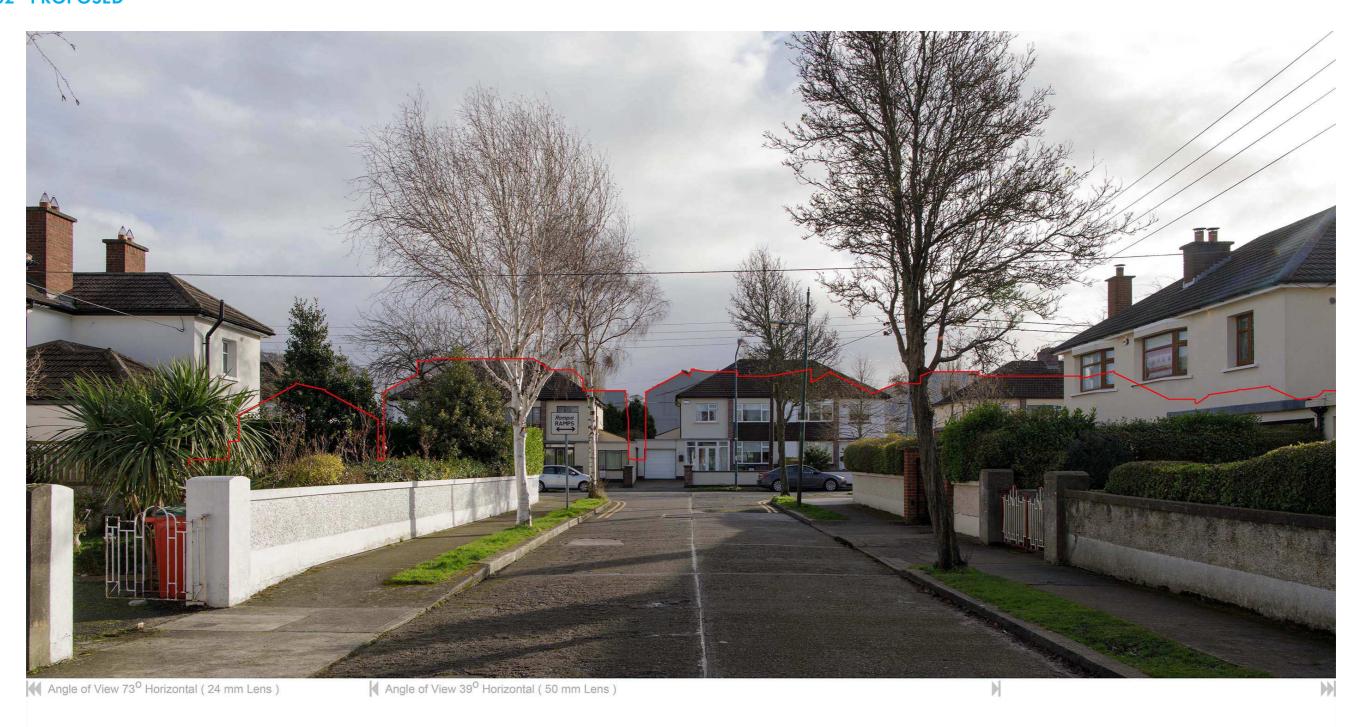

### **VIEW 01 - PROPOSED**

MODEL WORKS project: Fortfield Road photography: 09-02-2022 14:06 Canon 5D Mark II 24 mm Lens location: E 313250.241 N 229933.280 viewpoint: View 1 Proposed issued: 09-02-2024

5

E&OE