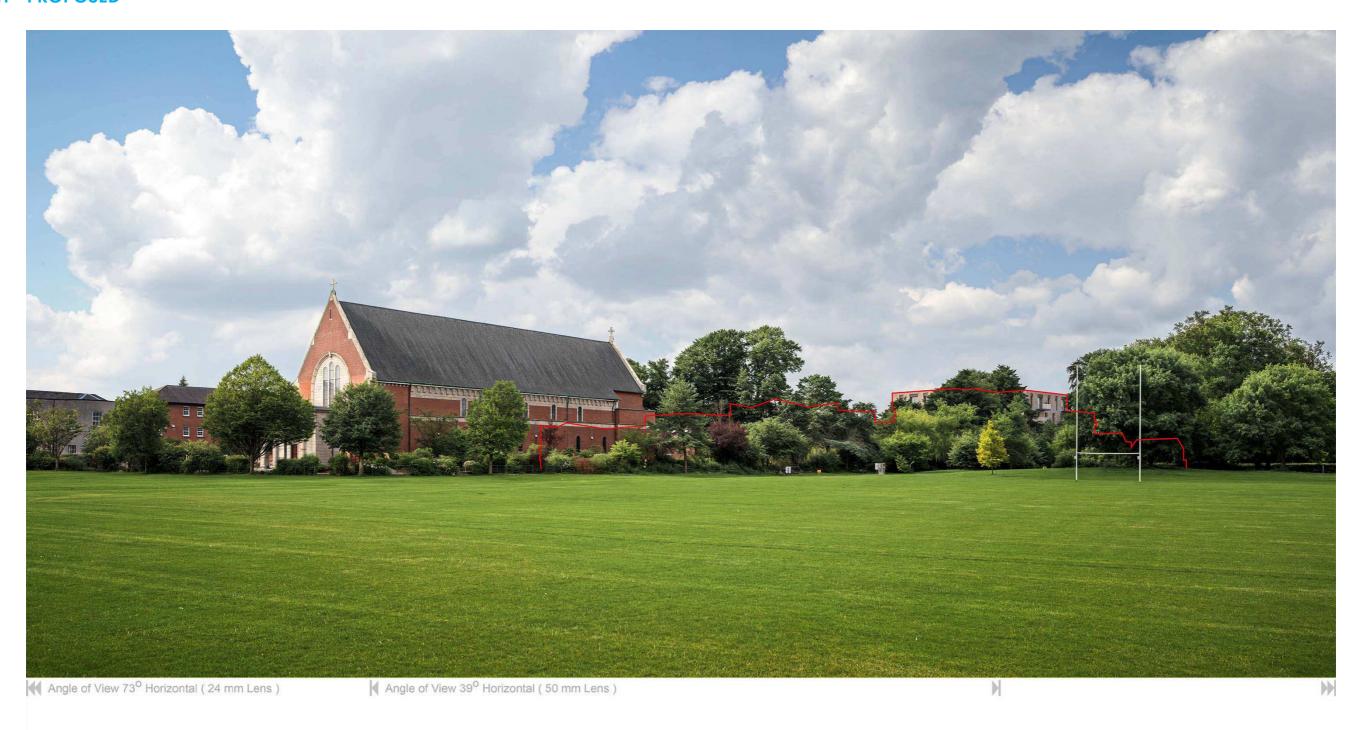

### **VIEW 01 - PROPOSED**

MODEL WORKS project: Fortfield Road photography: 09-02-2022 14:06 Canon 5D Mark II 24 mm Lens location: E 313250.241 N 229933.280 viewpoint: View 1 Proposed issued: 09-02-2024

5

E&OE