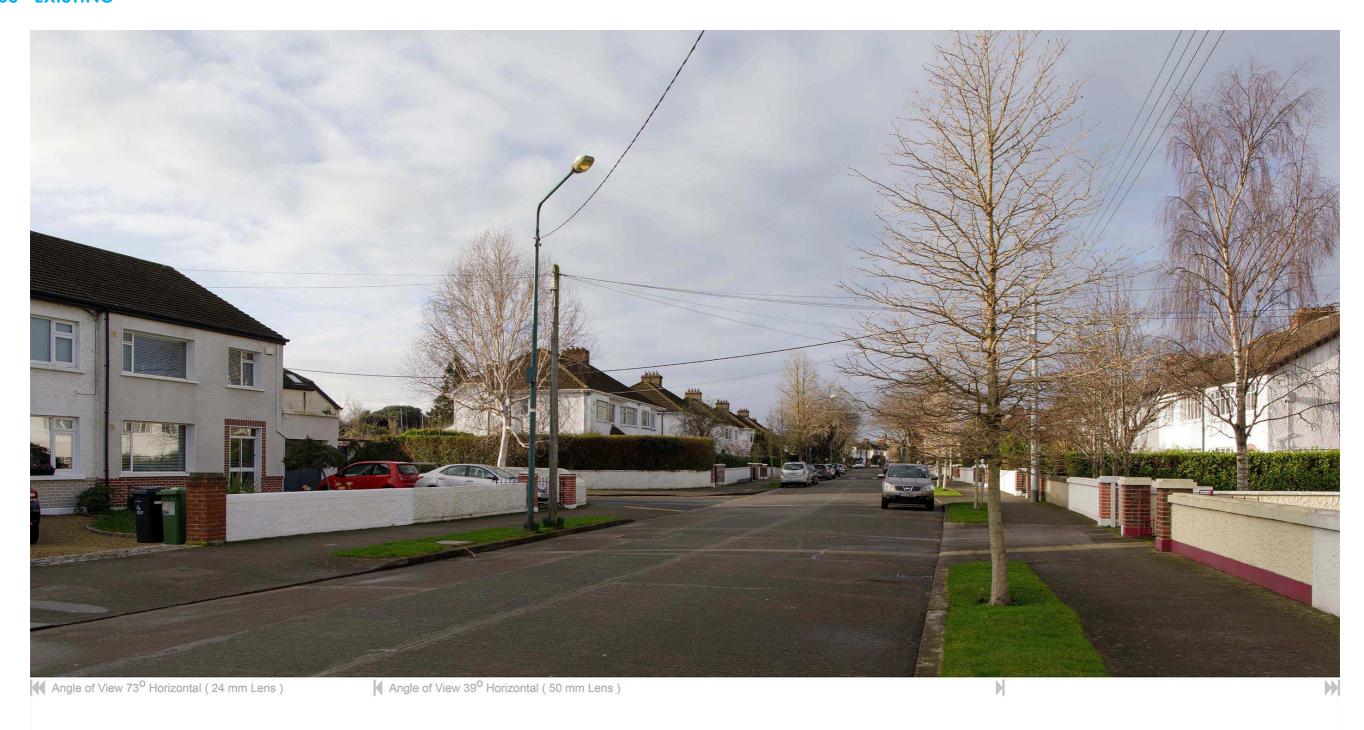

ooding, trees preservation, traffic, fire etc.). Please note also that any proposed concept layout in this document is subject to full planning permission being granted.



 MODEL WORKS
 project:
 Fortfield Road
 photography:
 09-02-2022 14:24 Canon 5D Mark II 24 mm Lens
 location:
 viewpoint:
 View 2 Proposed issued:
 Proposed 09-02-2024

### **VIEW 03 - EXISTING**

#### NOTE:

This document is for discussion purpose only. All figures shown are an approximate estimation and are subject to further design development, accurate site survey and services (drainages, ESB, gas, etc.) and potential existing site restrictions (flooding, trees preservation, traffic, fire etc.). Please note also that any proposed concept layout in this document is subject to full planning permission being granted.



 MODEL WORKS
 project:
 Fortfield Road
 photography:
 09-02-2022 09:41 Canon 5D Mark II 24 mm Lens
 location:
 viewpoint:
 View 3 Viewpoint:
 Existing

### **VIEW 03 - PROPOSED**

#### NOTE:

This document is for discussion purpose only. All figures shown are an approximate estimation and are subject to further design development, accurate site survey and services (drainages, ESB, gas, etc.) and potential existing site restrictions (flooding, trees preservation, traffic, fire etc.). Please note also that any proposed concept layout in this document is subject to full planning permission being granted.



MODEL WORKS project: Fortfield Road photography: 09-02-2022 09:41 Canon 5D Mark II 24 mm Lens location: E 313803.328 N 230100.253 viewpoint: View 3 Proposed issued: 09-02-2024

### **VIE