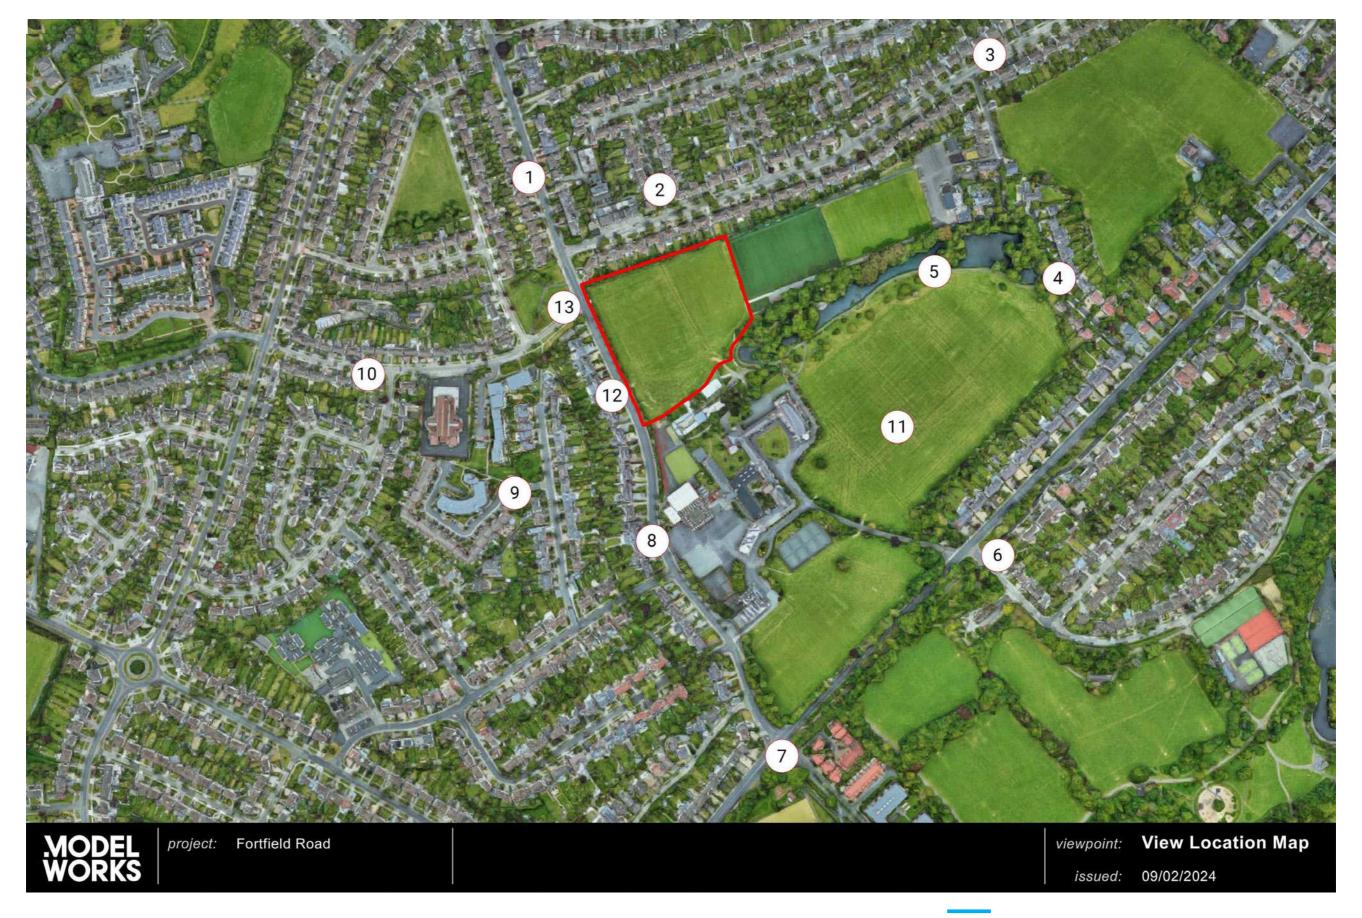

# FORTFIELD ROAD, D6W

**VERIFIED VIEWS & VISUALIZATION** 

07.11.2024





# **CONTENTS**

VERIFIED VIEWS

02 VISUALIZATION

# 01.1 MAP

#### NOTE:



### **VIEW 01 - EXISTING**

#### NOTE:

This document is for discussion purpose only. All figures shown are an approximate estimation and are subject to further design development, accurate site survey and services (drainages, ESB, gas, etc.) and potential existing site restrictions (flooding, trees preservation, traffic, fire etc.). Please note also that any proposed concept layout in this document is subject to full planning permission being granted.



MODEL project: Fortfield Road photography: 09-02-2022 14:06 Canon 5D Mark II 24 mm Lens | location: | viewpoint: View 1 Existing viewpoint: View 1 Existing issued: 09-02-2024

### **VIEW 01 - PROPOSED**

#### NOTE:

This document is for discussion purpose only. All figures shown are an approximate estimation and are subject to further d