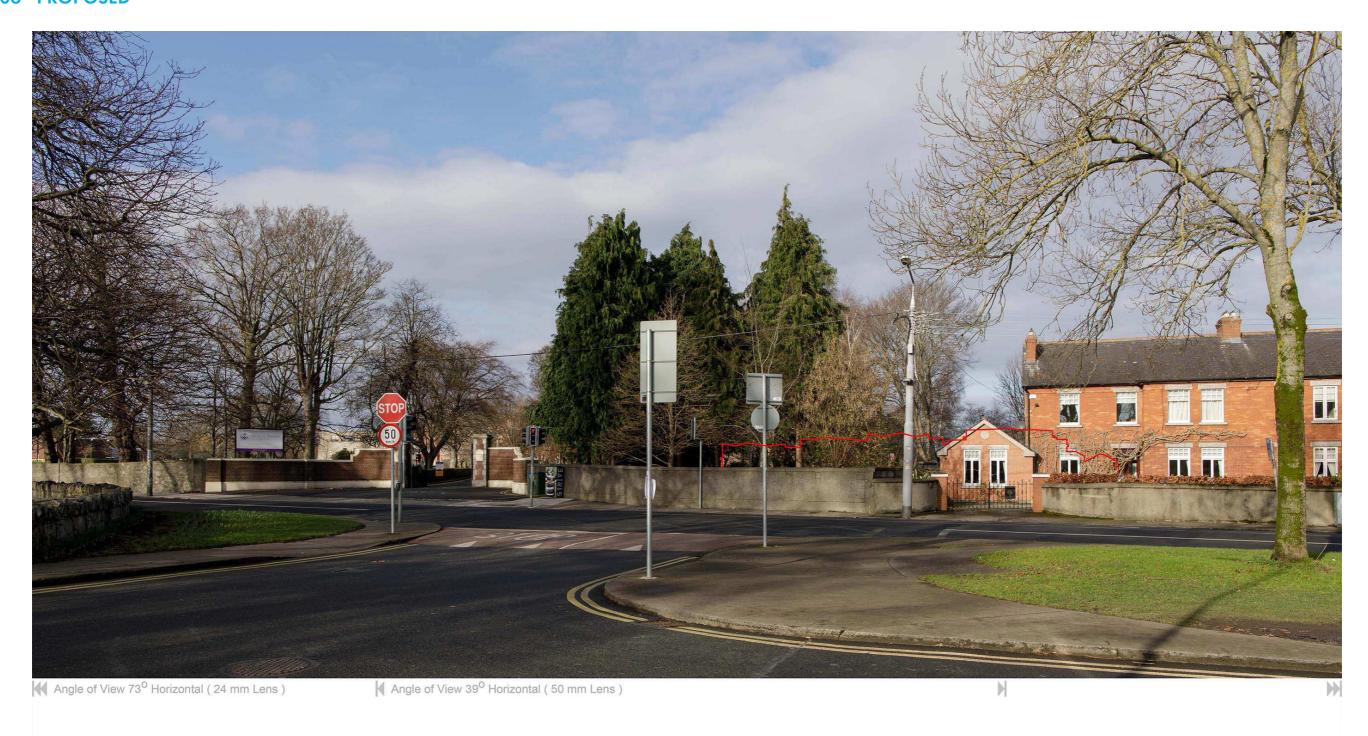

### **VIEW 01 - PROPOSED**

MODEL WORKS project: Fortfield Road photography: 09-02-2022 14:06 Canon 5D Mark II 24 mm Lens location: E 313250.241 N 229933.280 viewpoint: View 1 Proposed issued: 09-02-2024

5

E&OE