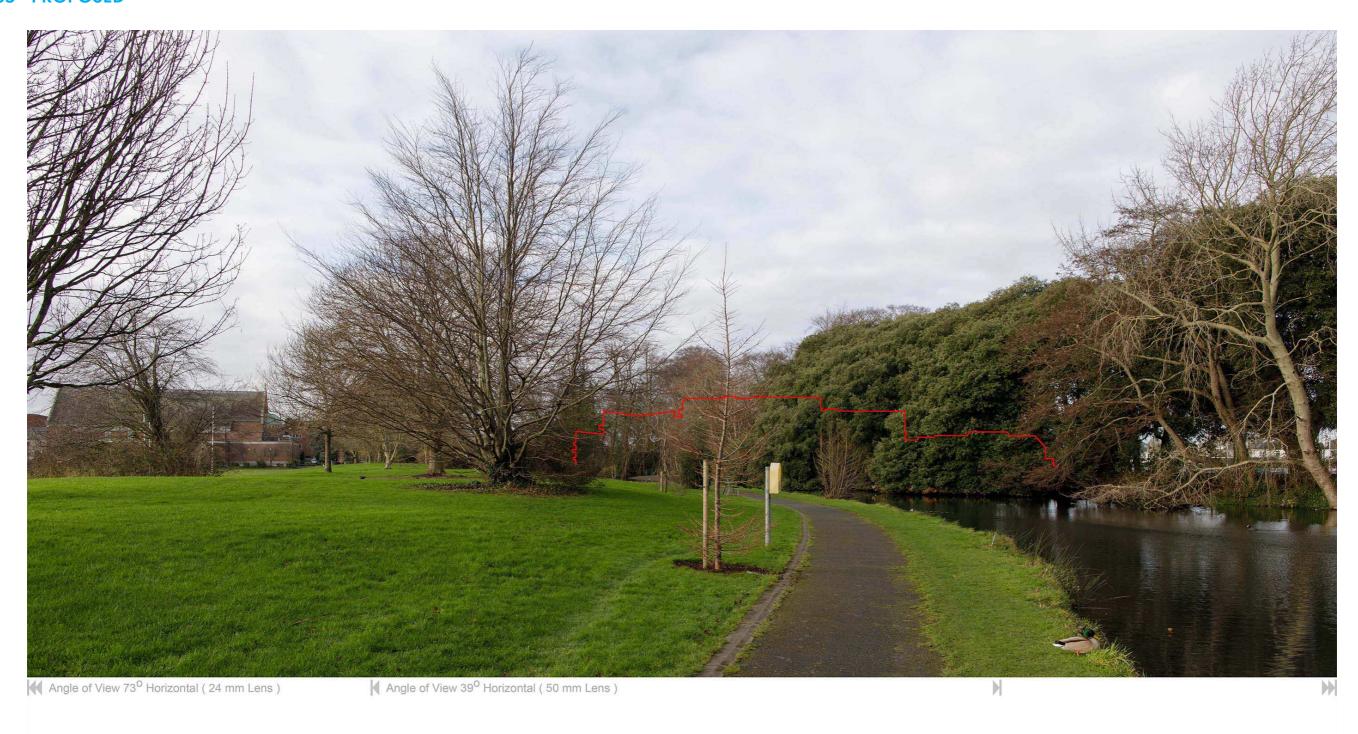

site restrictions (flooding, trees preservation, traffic, fire etc.). Please note also that any proposed concept layout in this document is subject to full planning permission being granted.



 MODEL WORKS
 project:
 Fortfield Road
 photography:
 09-02-2022 10:23 Canon 5D Mark II 24 mm Lens
 location:
 viewpoint:
 View 5 View 5 Existing

### **VIEW 05 - PROPOSED**

#### NOTE:

This document is for discussion purpose only. All figures shown are an approximate estimation and are subject to further design development, accurate site survey and services (drainages, ESB, gas, etc.) and potential existing site restrictions (flooding, trees preservation, traffic, fire etc.). Please note also that any proposed concept layout in this document is subject to full planning permission being granted.



 MODEL WORKS
 project:
 Fortfield Road
 photography:
 09-02-2022 10:23 Canon 5D Mark II 24 mm Lens
 location:
 viewpoint:
 View 5
 Proposed

### **VIEW 06 - EXISTING**

#### NOTE:

This document is for discussion purpose only. All figures shown are an approximate estimation and are subject to further design development, accurate site survey and services (drainages, ESB, gas, etc.) and potential existing site restrictions (flooding, trees preservation, traffic, fire etc.). Please note also that any proposed concept layout in this document is subject to full planning permission being granted.



 MODEL WORKS
 project:
 Fortfield Road
 photography:
 09-02-2022 10:51 Canon 5D Mark II 24 mm Lens
 location:
 viewpoint:
 View 6 Existing issued:
 E 313812.835 N 229496.769

### **VIEW 06 - PROPOS