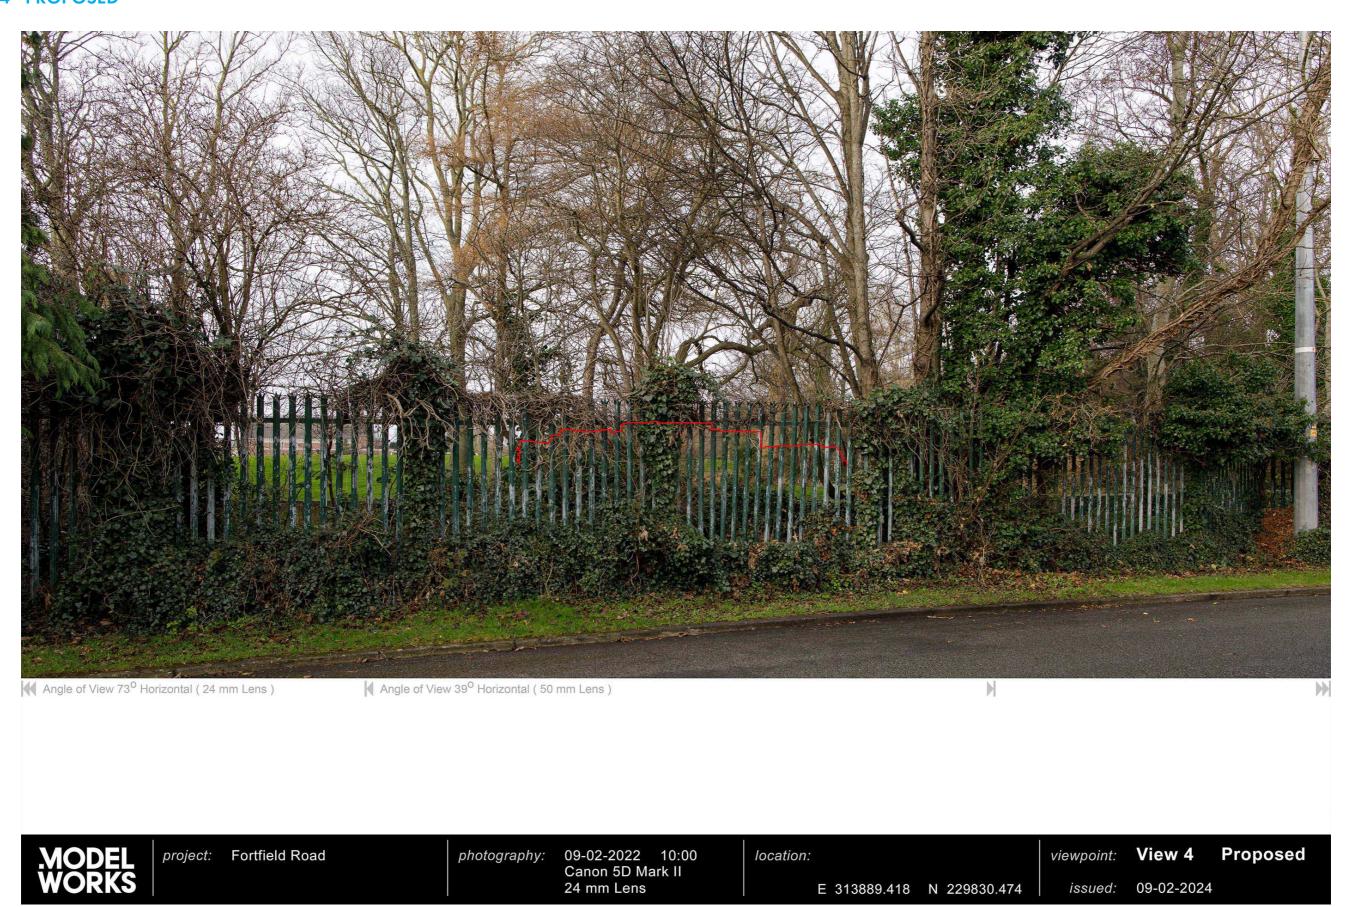

Canon 5D Mark II 24 mm Lens
 location:
 viewpoint:
 View 3 Viewpoint:
 Existing

### **VIEW 03 - PROPOSED**

#### NOTE:

This document is for discussion purpose only. All figures shown are an approximate estimation and are subject to further design development, accurate site survey and services (drainages, ESB, gas, etc.) and potential existing site restrictions (flooding, trees preservation, traffic, fire etc.). Please note also that any proposed concept layout in this document is subject to full planning permission being granted.



MODEL WORKS project: Fortfield Road photography: 09-02-2022 09:41 Canon 5D Mark II 24 mm Lens location: E 313803.328 N 230100.253 viewpoint: View 3 Proposed issued: 09-02-2024

### **VIEW 04 - EXISTING**

#### NOTE:



### **VIEW 04 - PROPOSED**

#### NOTE:



### **VIEW 05 - EXISTING**

#### NOTE:

This document is for discussion purpose only. All figures shown are an approximate estimation and are subject to further design development, accurate site survey and services (drainages, ESB, gas, etc.) and potential existing site restrictions (flooding, trees preservation, traffic, fire etc.). Please note also that any proposed concept layout in this document is subject to full planning permission being granted.



 MODEL WORKS
 project:
 Fortfield Road
 photography:
 09-02-2022 10:23 Canon 5D Mark II 24 mm Lens
 location:
 viewpoint:
 View 5 View 5 Existing

### **VIEW 05 - PROPOSED**

#### NOTE:

This document is for discussion purpose only. All figures shown are an approximate estimation and are subject to further design development, accurate s