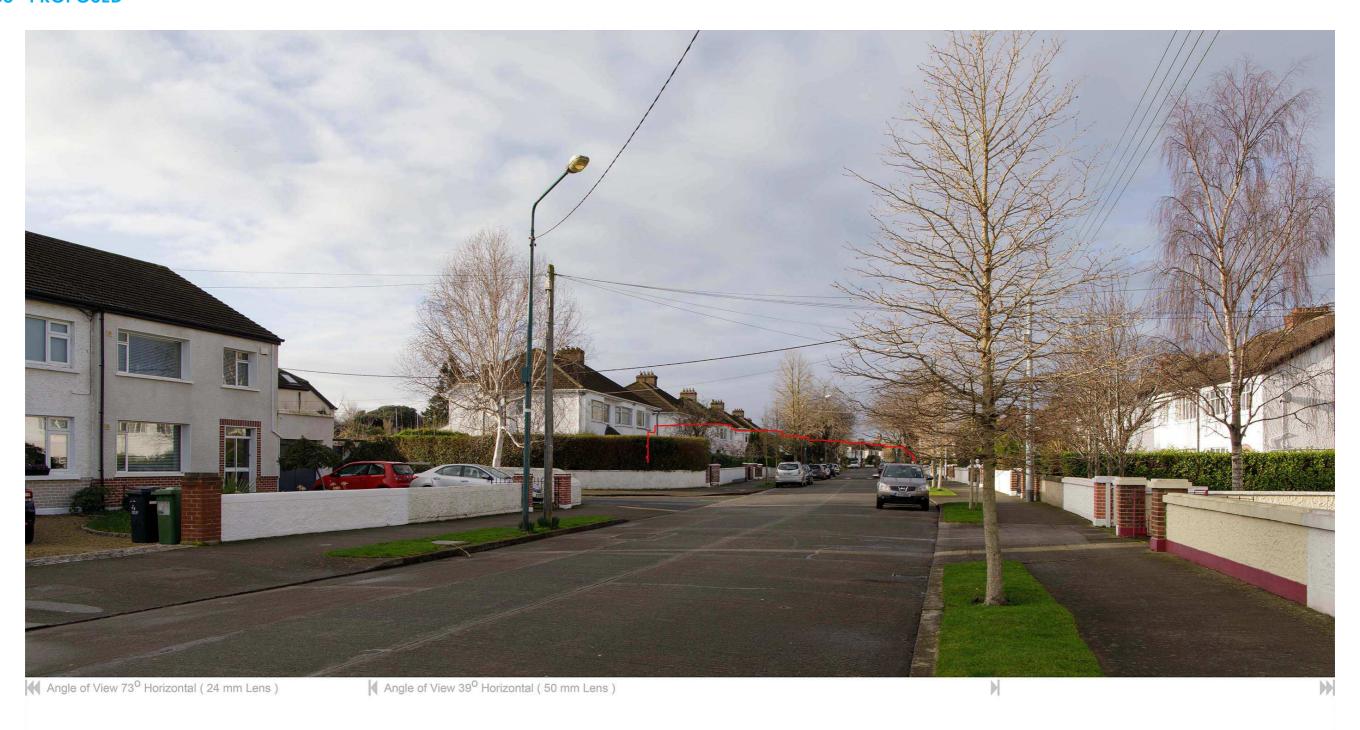

restrictions (flooding, trees preservation, traffic, fire etc.). Please note also that any proposed concept layout in this document is subject to full planning permission being granted.



 MODEL WORKS
 project:
 Fortfield Road
 photography:
 09-02-2022 09:41 Canon 5D Mark II 24 mm Lens
 location:
 viewpoint:
 View 3 Viewpoint:
 Existing

### **VIEW 03 - PROPOSED**

#### NOTE:

This document is for discussion purpose only. All figures shown are an approximate estimation and are subject to further design development, accurate site survey and services (drainages, ESB, gas, etc.) and potential existing site restrictions (flooding, trees preservation, traffic, fire etc.). Please note also that any proposed concept layout in this document is subject to full planning permission being granted.



MODEL WORKS project: Fortfield Road photography: 09-02-2022 09:41 Canon 5D Mark II 24 mm Lens location: E 313803.328 N 230100.253 viewpoint: View 3 Proposed issued: 09-02-2024

### **VIEW 04 - EXISTING**

#### NOTE:



### **VIEW 04 - PROPOSED**

#### NOTE:



### **VIEW 05 - EXISTING**

#### NOTE:

This document is for discussion purpose only. All figures shown are an approximate estimation and are subject to further design development, accurate site survey and services (drainages, ESB, gas, etc.) and potential existing site restrictions (flooding, trees preservation, traffic, fire etc.). Please note also that any proposed concept layout in this document is subject to full planning permission being granted.



 MODEL WORKS
 project:
 Fortfield Road
 photography:
 09-02-2022 10:23 Canon