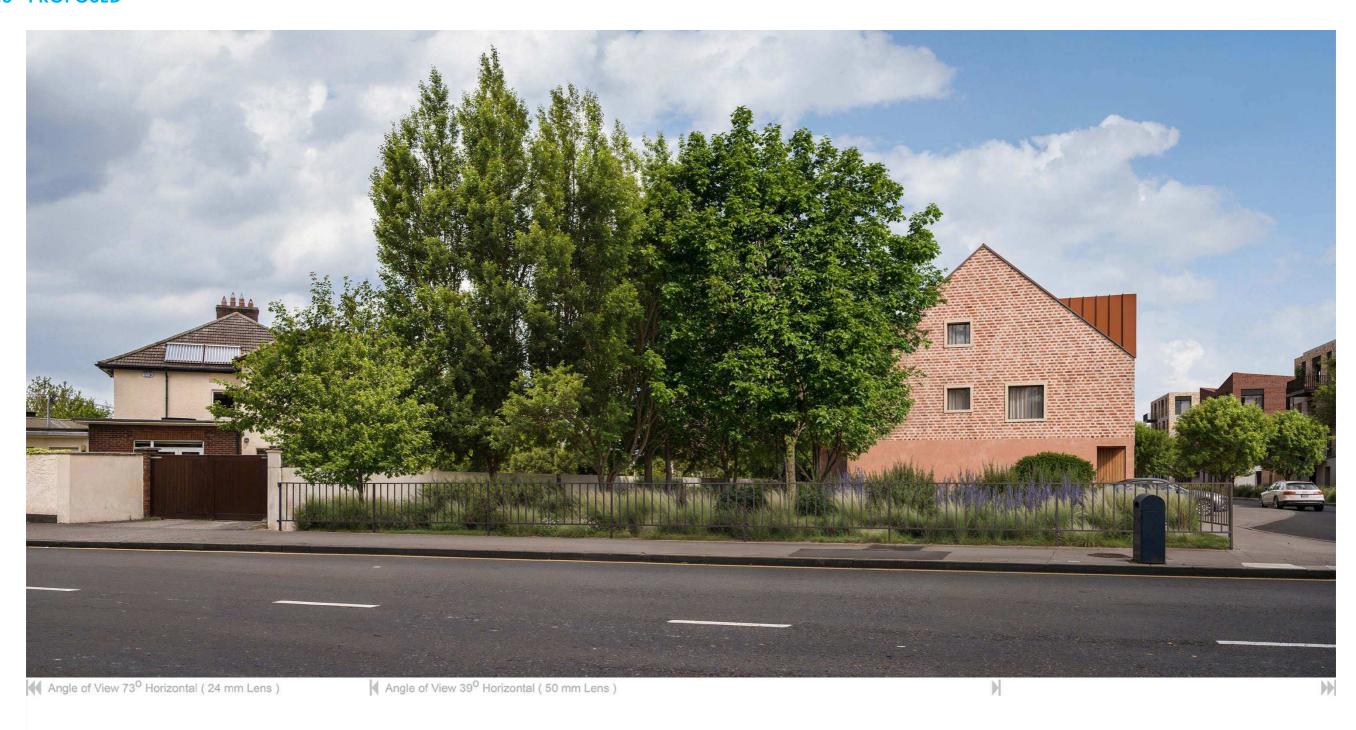

### **VIEW 01 - PROPOSED**

MODEL WORKS project: Fortfield Road photography: 09-02-2022 14:06 Canon 5D Mark II 24 mm Lens location: E 313250.241 N 229933.280 viewpoint: View 1 Proposed issued: 09-02-2024

5

E&OE